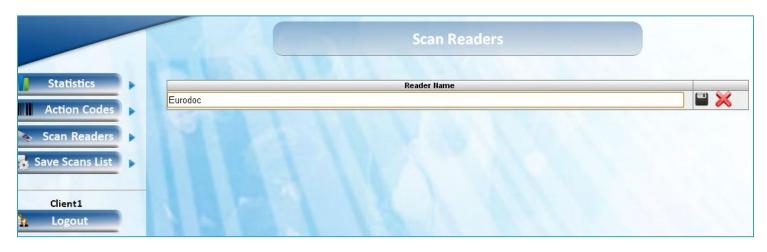

### Rename your reader:

- Login to your account on http://78.155.146.34/FCVB2014/
- Go to « Scan Readers » on the left side and select « Manage ».
- Edit the name of your badge reader by clicking on

- Fill in the name of your badge reader.
- Save your badge reader name by cliking on