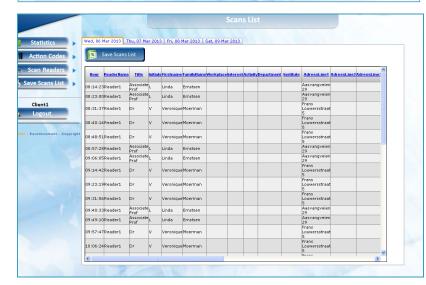

### 6/6 - How to use?

- Retrieve your data :
- 1. Login to your account
- Go to « Save scan List » on the left side and select Scan List
- 3. Select a day and save your scan list per date
- Download your data as an Excel file
- Filter your contacts and/or other category
- View your statistics