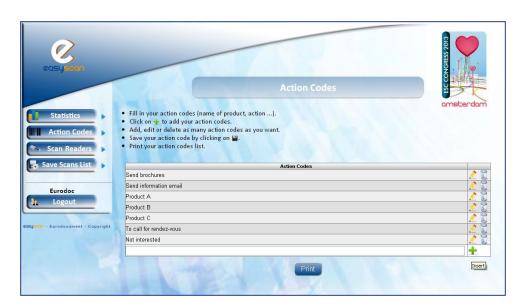

### Create your action codes:

- Login to your account on http://78.155.146.34/FCVB2014/ 1.
- Go to « Action code » on the left side and select « Manage ».

Send product brochure Send information email Product A Product B Product C To call for appointement Not interested

- Fill in your first action code. 3.
- Click on + to add your action code.
- Save your action code by clicking on
- Add, edit or delete as many action codes as you want. 6.
- Print your action codes list! 7.