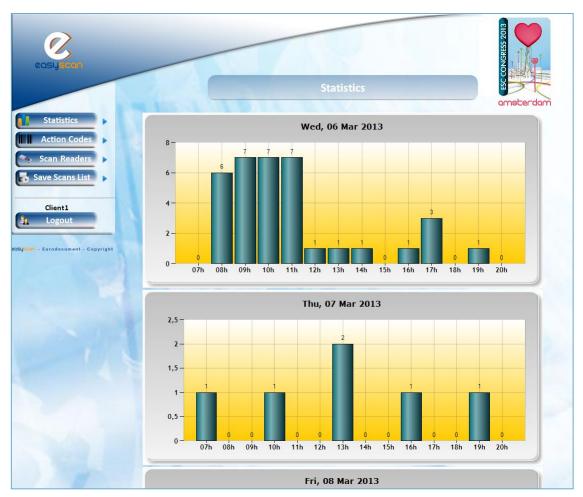

this action code | ✓ Print this action code | ☑ Print this action code |
|                          |                          |                          |
| Product B                | Product C                | To call for appointement |
| ✓ Print this action code | ☑ Print this action code | ☑ Print this action code |

- Scan the next visitor's badge 3.
- Etc...



Your badge reader solution

### 6/6 - How to use?

- Retrieve your data :
- 1. Login to your account
- Go to « Save scan List » on the left side and select Scan List
- 3. Select a day and save your scan list per date
- Download your data as an Excel file
- Filter your contacts and/or other category
- View your statistics











Your badge reader solution

### **Global**







Your badge reader solution

### **Per Day**