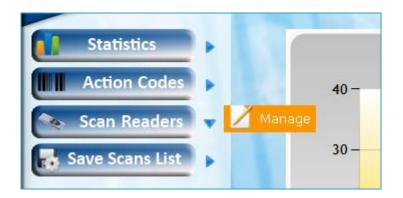

### Rename your reader:

- Login to your account on http://78.155.146.34/FCVB2014/
- Go to « Scan Readers » on the left side and select « Manage ».
- Edit the name of your badge reader by clicking on

- Fill in the name of your badge reader.
- Save your badge reader name by cliking on