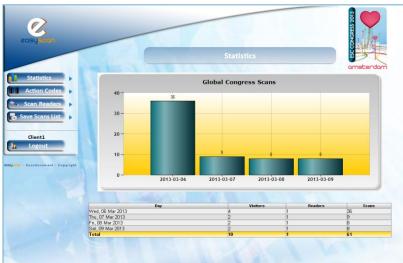

### 6/6 - How to use?

- Retrieve your data :
- 1. Login to your account
- Go to « Save scan List » on the left side and select Scan List
- 3. Select a day and save your scan list per date
- Download your data as an Excel file
- Filter your contacts and/or other category
- View your statistics

### **Global**

Your badge reader solution