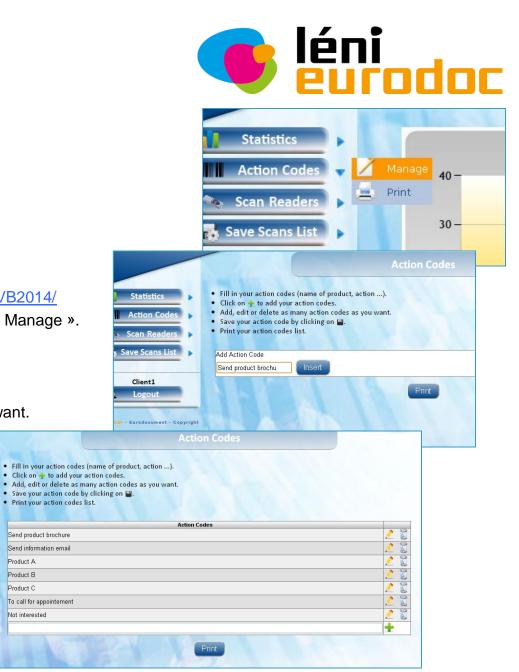

### Create your action codes:

- Login to your account on http://78.155.146.34/FCVB2014/ 1.
- Go to « Action code » on the left side and select « Manage ».

Send product brochure Send information email Product A Product B Product C To call for appointement Not interested

- Fill in your first action code. 3.
- Click on + to add your action code.
- Save your action code by clicking on
- Add, edit or delete as many action codes as you want. 6.
- Print your action codes list! 7.