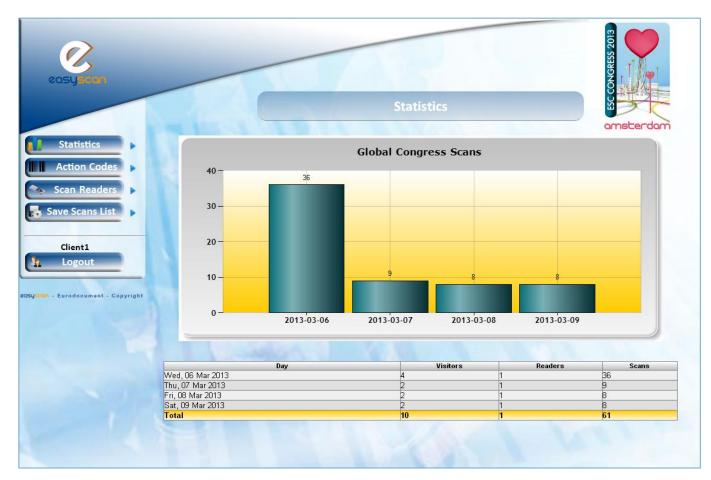

### 6/6 - How to use?

- Retrieve your data :
- 1. Login to your account
- Go to « Save scan List » on the left side and select Scan List
- 3. Select a day and save your scan list per date
- Download your data as an Excel file
- Filter your contacts and/or other category
- View your statistics

### **Global**

Your badge reader solution