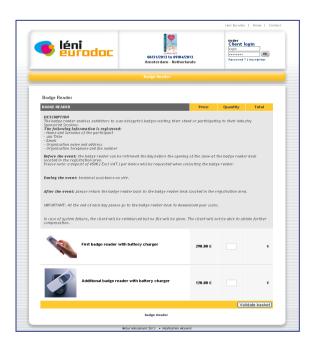

### 1/3 - How to order?

Go onto Léni Eurodoc website to place your order(s).

 Click on « Bar Code Reader » item and enter your quantities.

Validate your basket.

### 2/3 - How to order ?

Fill in your information details and place your order(s).

Your basket shopping BAR CODE READER

Check your order(s) and confirm.

Proceed to the payment.

Total excl VAT 290.00 €

- Your payment is safeguarded by SSL, please select your card below 🔒 📼 👙

Bar Code Reader | Basket