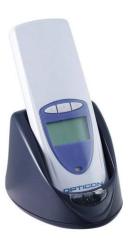

### Our device, your solution.

- With a visible display to make data capture easy for everyone.
- Small and lightweight.
- Collects your information at an impressive 100 scans per second.
- With enough memory to accommodate an entire day of scanning.
- Handy for gathering market research data, creating lists or numerous other professional data collection tasks.