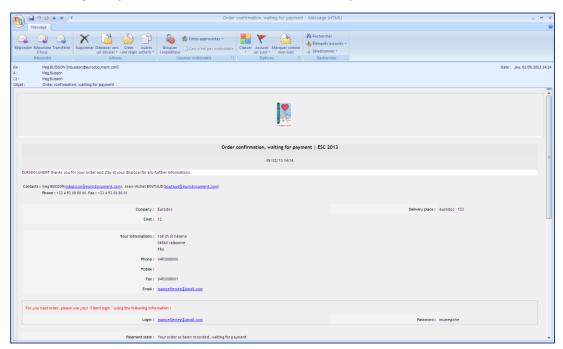

### 3/3 - How to order ?

You will receive a confirmation email with:

- The summary of your order(s).
- Your login and password to access your private session on Léni Eurodoc portal.

Your badge reader solution