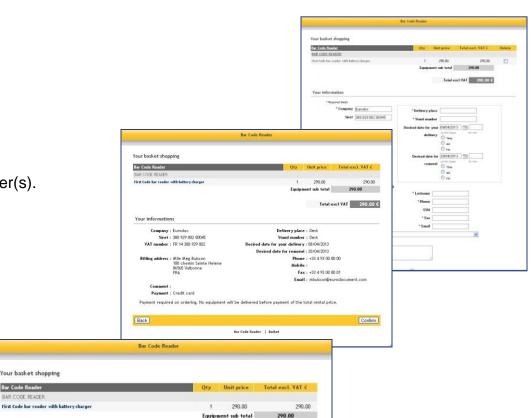

### 2/3 - How to order ?

Fill in your information details and place your order(s).

Your basket shopping BAR CODE READER

Check your order(s) and confirm.

Proceed to the payment.

Total excl VAT 290.00 €

- Your payment is safeguarded by SSL, please select your card below 🔒 📼 👙

Bar Code Reader | Basket