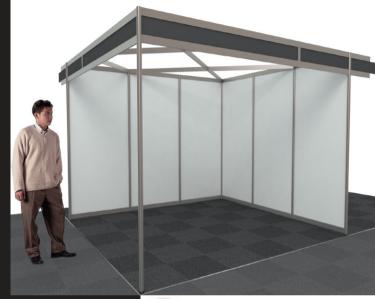

#### **The Shell Scheme Stands**

Will be 3m x 3m as standard

#### **WALLS**

White wall panels

#### **FASCIA BOARD**

White fascia board to be supplied with company name in blue

The following is included

#### **CARPET**

Will be supplied