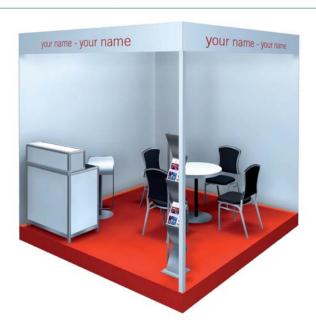

#### **WALLS**

Walls in white veneer mounted in aluminium frame system

#### **FASCIA BOARD**

Fascia board with company name, font Helvetica.

#### **CARPET**

In red outlined with sisal/cocos

#### **FURNITURE**

- 1 table with white plate, diameter 80 cm
- 1 Quick counter, white, 103x53x94 cm
- 1 waste container, 25 litre

#### **ELECTRICAL CONNECTION**

1 x electrical socket 230V, 10A, max. 2 000 W, incl.consumption.
Placing must be specified on drawing 4 Studio Chair black height 48 cm 1 bar stool LEM white, seat height 66-79 cm
1 folder stand with 6 compartments A4

#### LIGHTING

3 spotlights, low voltage

For any extra stand services please contact: