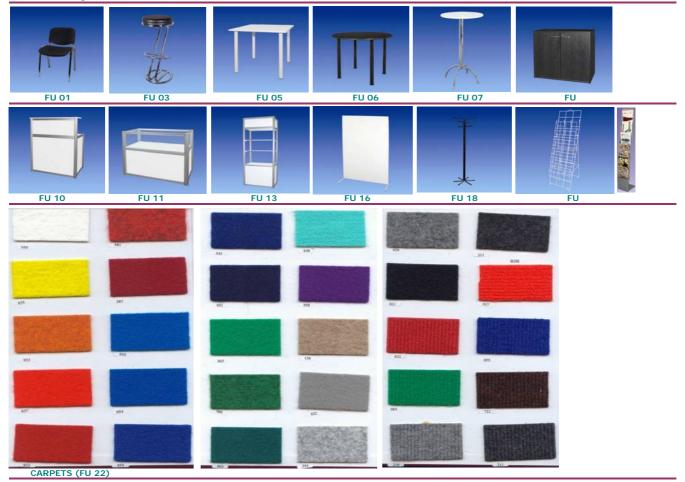

## **EUROPACE**

Prague Congress Centre, 26 - 29 June 2005

| CZECH-IN, Prague Congress Centre, 5. kvetna<br>E-mail: europace12@czech-in.cz Fax: +420 2            |                                                                 | Contact pe                                                                                         | rson: Petra | KAMENS                  | KA                           |            |
|------------------------------------------------------------------------------------------------------|-----------------------------------------------------------------|----------------------------------------------------------------------------------------------------|-------------|-------------------------|------------------------------|------------|
| Exhibitor/Company:                                                                                   |                                                                 |                                                                                                    |             | Phone:                  |                              |            |
| Address:                                                                                             |                                                                 | Sector:                                                                                            |             | Fax:                    |                              |            |
| SERVICE & DESCRIPTION                                                                                |                                                                 | ORDER<br>CODE:                                                                                     | RATE EUR:   | Number<br>or<br>pieces: | Event Fee<br>(1) or<br>Days: | TOTAL EUR: |
| FURNITURE ▼                                                                                          |                                                                 |                                                                                                    |             | 1                       |                              |            |
| STANDARD CHAIR/ event fee                                                                            | metal with upholstery, stackable                                | FU01                                                                                               | 9,00        |                         | 1,0                          |            |
| UP GRADE CHAIR / event fee                                                                           | chrome, leather, special design, colour, contractual price from | FU02                                                                                               | 16,00       |                         | 1,0                          |            |
| BAR CHAIR / event fee                                                                                | chrome, black upholstery                                        | FU03                                                                                               | 12,00       |                         | 1,0                          |            |
| CAFÉ ARM CHAIR / event fee                                                                           | individual contractual price; various design; from              | FU04                                                                                               | 17,00       |                         | 1,0                          |            |
| TABLE RECTANGULAR / event fee                                                                        | White, W100 x D80 x H70cm                                       | FU05                                                                                               | 13,00       |                         | 1,0                          |            |
| ROUNDTABLE / event fee                                                                               | diameter 80cm, steel base/plastic desk; height 70cm             | FU06                                                                                               | 17,00       |                         | 1,0                          |            |
| BAR/COCKTAIL ROUNDTABLE / event fee                                                                  | diameter 50 cm, steel; height 120cm                             | FU07                                                                                               | 23,00       |                         | 1,0                          |            |
| MINITABLE FOR BEAMER / event fee                                                                     | white, grey, height 70-120 cm                                   | FU08                                                                                               | 15,00       |                         | 1,0                          |            |
| LOCKABLE CABINET / event fee                                                                         | black, W80 x D35 x H86 cm                                       | FU09                                                                                               | 16,00       |                         | 1,0                          |            |
| COUNTER WITH SHELF/ INFO DESK / event fee                                                            | white W100 x D50 X H100cm                                       | FU10                                                                                               | 12,00       |                         | 1,0                          |            |
| GLASS COUNTER WITH SHOW SHELF / event fee                                                            | white, W100 x D50 x H100 cm                                     | FU11                                                                                               | 20,00       |                         | 1,0                          |            |
| BAR DESK WITH SHELF / event fee                                                                      | white, W100 x D50 X H115 cm                                     | FU12                                                                                               | 15,00       |                         | 1,0                          |            |
| GLASS SHOW CASE RECTANGULAR / event fee                                                              | white, W100 x D50 x H250 cm                                     | FU13                                                                                               | 31,00       |                         | 1,0                          |            |
| GLASS SHOW CASE TRIANGULAR / event fee                                                               | white, W100 x D100 x H250 cm                                    | FU14                                                                                               | 35,00       |                         | 1,0                          |            |
| RACK x 4 SHELVES RECTANGULAR / event fee                                                             | white, W100 x D50 x H250 cm                                     | FU15                                                                                               | 21,00       |                         | 1,0                          |            |
| POSTER DOUBLE WHITE / event fee                                                                      | selfstanding, W100 x H240cm                                     | FU16                                                                                               | 29,00       |                         | 1,0                          |            |
| PINBOARD/ event fee                                                                                  | selfstanding, W100 x H200cm                                     | FU17                                                                                               | 22,00       |                         | 1,0                          |            |
| COAT RACK / event fee                                                                                | iron, self standing                                             | FU18                                                                                               | 7,00        |                         | 1,0                          |            |
| LEAFLET RACK / event fee                                                                             | rectangular or roller                                           | FU19                                                                                               | 18,00       |                         | 1,0                          |            |
| WASTE BASKET STANDARD / event fee                                                                    | plastic                                                         | FU20                                                                                               | 2,00        |                         | 1,0                          |            |
| WASTE BASKET UPGRADE / event fee                                                                     | steel, poloautomatic cover                                      | FU21                                                                                               | 5,00        |                         | 1,0                          |            |
| SPECIAL COLOUR CARPET/event fee                                                                      | totally 9m2 as per indvidual choice                             | FU22                                                                                               | 70,00       |                         | 1,0                          |            |
| TO BE CHARGED TOTALLY:                                                                               |                                                                 |                                                                                                    |             |                         |                              |            |
| PRICE INCLUDES: Set up assistance Professional consultation PRICE DOES NOT INCLUDE: Insurance policy |                                                                 | CLIENT'S ACCEPTANCE (Signature & Stamp) We approve conditions and prices of this offer: SIGNATURE: |             |                         |                              |            |
|                                                                                                      |                                                                 | DATE:                                                                                              |             |                         |                              |            |

## Photo Gallery ▼