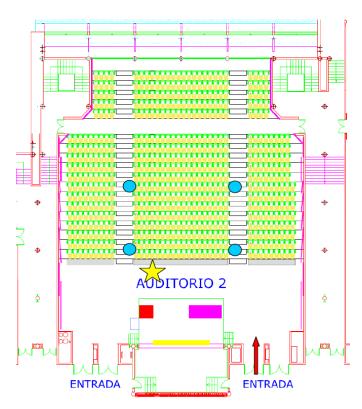

## Lecture Room Technical Specifications

| Congress name                                    |                   | EuroPRevent 2017                                        |
|--------------------------------------------------|-------------------|---------------------------------------------------------|
| Room Name                                        |                   | LR1 +( Auditorium 2)                                    |
| Capacity                                         |                   | 600 seats arranged in theatre style                     |
| For Chairpersons                                 | Stage size        | W: 11 D: 10 H:0,65 metres                               |
|                                                  | Table Dimension   | W: 2 D: 1 H: 0,75 metres                                |
|                                                  | Standard setup    | 2 tables + 4 chairs                                     |
|                                                  | Microphones       | 4 wired                                                 |
|                                                  | Video monitor     | 1 screen 50" lifted in front of the chairperson's table |
|                                                  | Camera            | n/a                                                     |
|                                                  |                   |                                                         |
| For Speaker                                      | Stage size        | Same as chairpersons                                    |
|                                                  | Lectern Dimension | W: 0,66 H: 1,25 metres                                  |
|                                                  | Microphones       | 2 wired goose neck                                      |
|                                                  | Computer          | 1 laptop networked with SSC                             |
|                                                  | Camera            | Yes                                                     |
| Main screen (16:9)                               |                   | 1 screen W: 600 centimetres                             |
| Projector                                        |                   | 16 000 AL                                               |
| PinP                                             |                   | Yes                                                     |
| Audience                                         | Microphones       | 4 wireless for Q&A                                      |
| External monitor for room programme and overflow |                   | n/a                                                     |

## Lecture room plan:

Screen location

Selected entrance(s)

**Q&A** Microphone location

Camera Speaker location