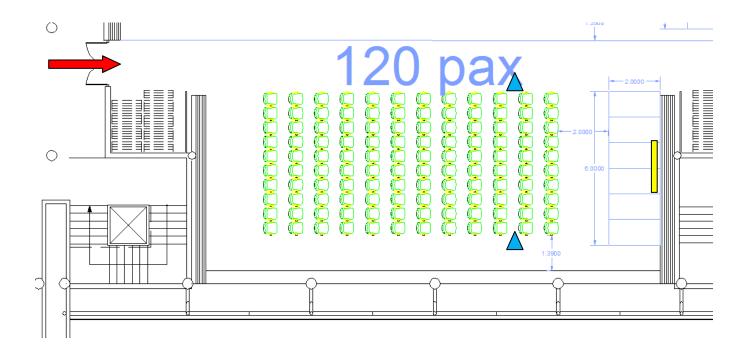

## Lecture Room Technical Specifications

| Congress name                                    |                   | EuroPRevent 2017                    |
|--------------------------------------------------|-------------------|-------------------------------------|
| Room Name                                        |                   | LR4 +( Conference room 1.4 - 1.6)   |
| Capacity                                         |                   | 120 seats arranged in theatre style |
| For Chairpersons                                 | Stage size        | W: 6 D: 2 H:0,2 metres              |
|                                                  | Table Dimension   | W: 2 D: 1 H: 0,75 metres            |
|                                                  | Standard setup    | 2 tables + 4 chairs                 |
|                                                  | Microphones       | 4 wired                             |
|                                                  | Video monitor     | 1 screen 17" on chairperson's table |
|                                                  | Camera            | n/a                                 |
|                                                  |                   |                                     |
| For Speaker                                      | Stage size        | Same as chairpersons (single stage) |
|                                                  | Lectern Dimension | W: 0,66 H: 1,25 metres              |
|                                                  | Microphones       | 2 wired goose neck                  |
|                                                  | Computer          | 1 laptop networked with SSC         |
|                                                  | Camera            | n/a                                 |
| Main screen (16:9)                               |                   | 1 screen W: 280 centimetres         |
| Projector                                        |                   | 5 000 AL                            |
| PinP                                             |                   | n/a                                 |
| Audience                                         | Microphones       | 2 for Q&A                           |
| External monitor for room programme and overflow |                   | n/a                                 |

## **Lecture room plan:**