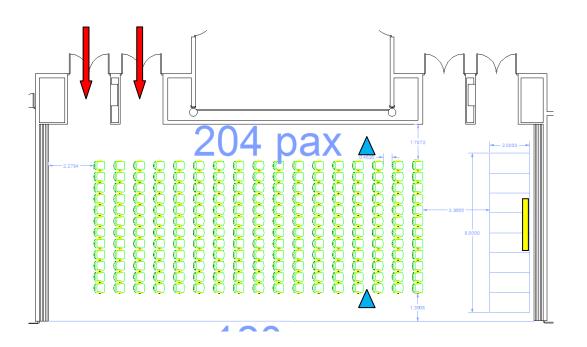

## Lecture Room Technical Specifications

| Congress name                                    |                   | EuroPRevent 2017                    |
|--------------------------------------------------|-------------------|-------------------------------------|
| Room Name                                        |                   | LR3 +( Conference room 1.1 - 1.3)   |
| Capacity                                         |                   | 204 seats arranged in theatre style |
| For Chairpersons                                 | Stage size        | W: 8 D: 2 H:0,2 metres              |
|                                                  | Table Dimension   | W: 2 D: 1 H: 0,75 metres            |
|                                                  | Standard setup    | 2 tables + 4 chairs                 |
|                                                  | Microphones       | 4 wired                             |
|                                                  | Video monitor     | 1 screen 17" on chairperson's table |
|                                                  | Camera            | n/a                                 |
|                                                  |                   |                                     |
| For Speaker                                      | Stage size        | Same as chairpersons (single stage) |
|                                                  | Lectern Dimension | W: 2 D: 1 H: 0,75 metres            |
|                                                  | Microphones       | 2 wired goose neck                  |
|                                                  | Computer          | 1 laptop networked with SSC         |
|                                                  | Camera            | n/a                                 |
| Main screen (16:9)                               |                   | 1 screen W: 280 centimetres         |
| Projector                                        |                   | 5 000 AL                            |
| PinP                                             |                   | n/a                                 |
| Audience                                         | Microphones       | 2 for Q&A                           |
| External monitor for room programme and overflow |                   | n/a                                 |

## **Lecture room plan:**