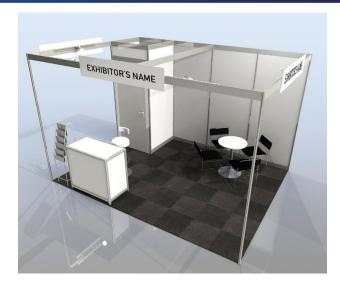

## **Shell Scheme Package**

- Carpet tiles in grey (colour of the carpet can be changed)
- Wall Elements 100 x 250 white or black\*
- Storage room with a lockable door and coat rack 100 x 100
- Closed Fascia in grey or black; with name panels on every open side in white; 25 characters company name in grey (colour of the company name can be changed)
- 1 Spot of 100 watt per 3 sqm.
- •3 KW electricity including consumption for 3 days and a double wall socket
- Daily stand cleaning.
- 1 Round table with 4 chairs in black.
- 1 Lockable counter with a high chair in white.
- 1 Brochure rack.
- 1 Wastepaper basket.

Price per square meter: € 86,50

- Optional graphics on back wall: € 65,00 per sqm
- Optional logo on fascia: € 66,30 per logo