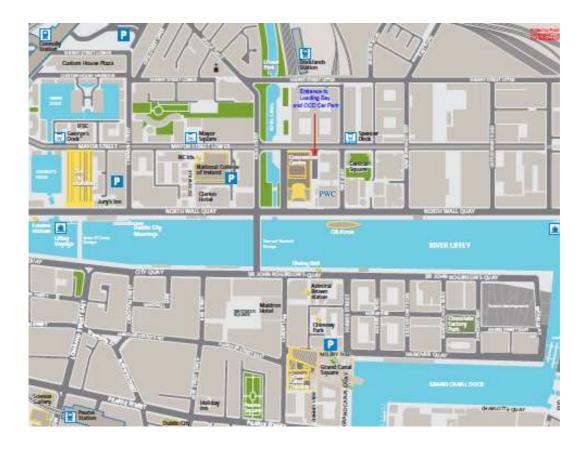

## **Directions to Dock Office from North Wall Quay**

- Drive along the Quays coming from the city centre, taking a left at the PWC building onto Park Lane
- Drive straight until you reach a set of traffic lights at a cross roads.
- Turn left at the cross roads.
- Proceed down the ramp on your left hand side after the crossroads
- Take the second right off the ramp and follow the signs for The CCD Dock Office

## **Directions to the Car Park from Mayor Street**

- Drive along Mayor Street coming from the city centre, until you come to traffic lights at a cross roads intersection
- Go straight through the cross roads
- Turn right at the set of small lights, this will lead you down the ramp
- Take the second right off the ramp and follow the signs for The CCD Dock Office