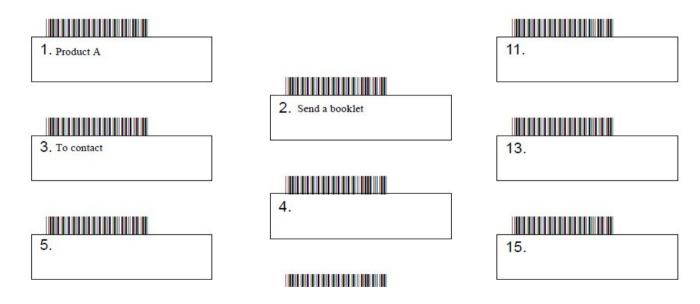

## How to use the badge reader on site

- Scan the badge of a visitor **FIRST**
- SECONDLY scan one or more Actions Codes if needed

- Scan the next visitor
- Etc.