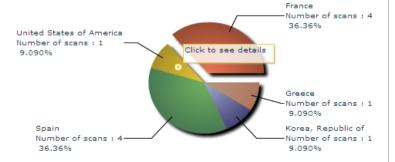

ccount) on key4events portal and place your order online. 1.
  - 2. Assign each reader a name for easy identification.
  - 3. Configure your action codes for booth usage: (see the next page for more details).
- During the event:
  - The sales staff should collect their badge readers which will be clearly identified at the badge reader 1. desk
  - 2. On your booth, scan the badges of each participant or visitor,
  - 3. One or more action codes can be scanned to qualify more precisely the nature of the contact,
  - 4. At the end of each day, please go to the badge reader desk to download your scans
  - 5. Our team will upload the data every evening to your account
  - From your account, you can download the full contacts details in a excel file or view aggregated statistics







DELEGATE



## **Before the Event**



#### **How to customize your Action Codes?**



#### At portal.key4events.com, please do the following:

- 1. Login to your account
- 2. Go to "key4lead" tab
- 3. On the left side, select the Event
- 4. Click on "add an action code sheet"
- 5. Fill in your actions codes (action, name of products etc...)
- 6. Create as many lists as you need
- 7. Save your action codes list(s)
- 8. Link a badge reader to a list
- 9. Print it (must be a laser printer)



# **During the Event**



## How to use the badge reader on site

- Scan the badge of a visitor **FIRST**
- SECONDLY scan one or more Actions Codes if needed



- Scan the next visitor
- Etc.





#### How to retrieve your data?



#### At portal.key4events.com:

- 1. Login to your account
- 2. Go to "key4lead" t