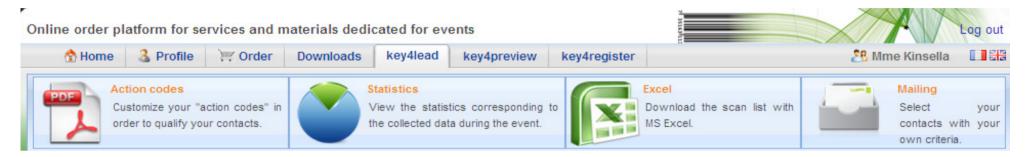

## key4lead

#### **How to customize your Action Codes?**

#### At portal.key4events.com, please do the following:

- 1. Login to your account
- 2. Go to "key4lead" tab
- 3. On the left side, select the Event
- 4. Click on "add an action code sheet"
- 5. Fill in your actions codes (action, name of products etc...)
- 6. Create as many lists as you need
- 7. Save your action codes list(s)
- 8. Link a badge reader to a list
- 9. Print it (must be a laser printer)