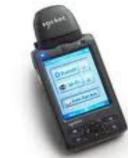

### How to use the device?

- 1. Scan the bar code
- 2. Fill in the fields you customized in the ID tab with the keyboard
- 3. Go to Lead tab
  - Use Lead 1 or 2 or 3 or 4
  - Click the desired action code button (on/off)
- 4. Go to Comments Tab
  - Fill in the Comments field
- 5. Click on Save button to save your lead