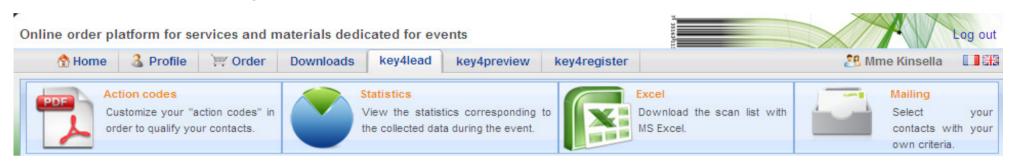

## How to get your data?

#### At portal.key4events.com:

- 1. Login to your account
- 2. Go to "key4lead" tab
- 3. On the left side, select the Event
  - ✓ Download your data on an Excel file
  - ✓ Consult your statistics and reports
  - ✓ Sort out your contacts in order to send e-mails