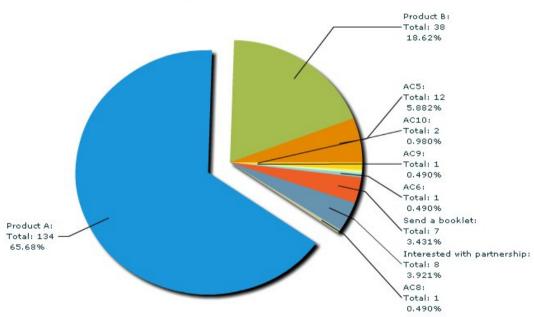

#### Action codes

|          | 03     |   |        |   |       | 12.00 |       |       | 2       |         | 100     |         | V-1      |
|----------|--------|---|--------|---|-------|-------|-------|-------|---------|---------|---------|---------|----------|
| Filters: | search | 2 | Reader | ▼ | AC1 ▼ | AC2 ▼ | AC3 ▼ | AC4 ▼ | AC5   ▼ | AC6   ▼ | AC8   ▼ | AC9   ▼ | AC10   ▼ |