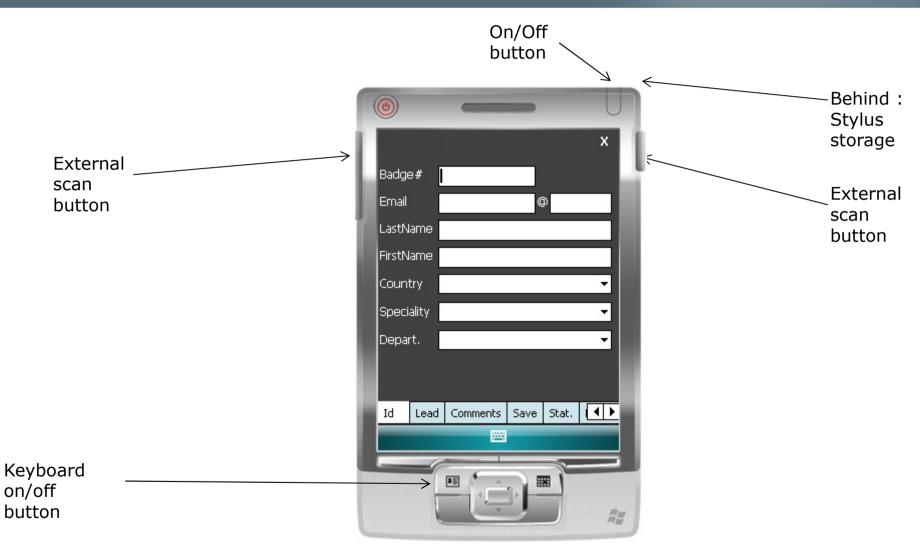

### How to use the device?

- 1. Scan the bar code
- 2. Fill in the fields you customized in the ID tab with the keyboard
- 3. Go to Lead tab
  - Use Lead 1 or 2 or 3 or 4
  - Click the desired action code button (on/off)
- 4. Go to Comments Tab
  - Fill in the Comments field
- 5. Click on Save button to save your lead