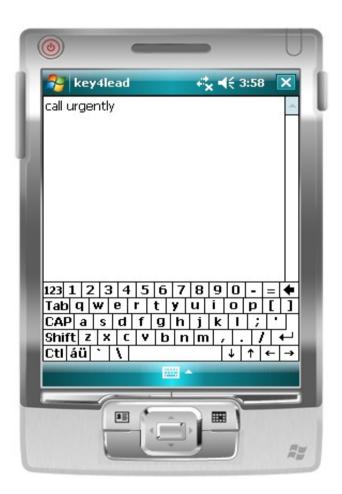

## **Additional Information**

## **Comments tab**

Additional comments can be entered and associated with your contact