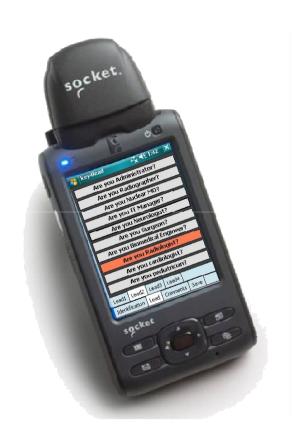

### How to use the device?

- 1. Scan the bar code
- 2. Fill in the fields you customized in the ID tab with the keyboard
- 3. Go to Lead tab
  - Use Lead 1 or 2 or 3 or 4
  - Click the desired action code button (on/off)
- 4. Go to Comments Tab
  - Fill in the Comments field
- 5. Click on Save button to save your lead

## **Select the « Action Codes »**

## Lead tab

4 "action codes " tabs

Maximum of 10 action codes per Tab