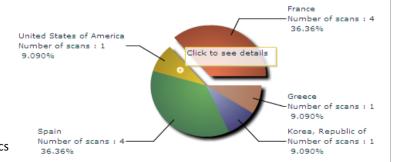

## **Statistics tab**

- •Simple statistics are immediately accessible:
  - Scans date and time
  - Number of contacts scanned