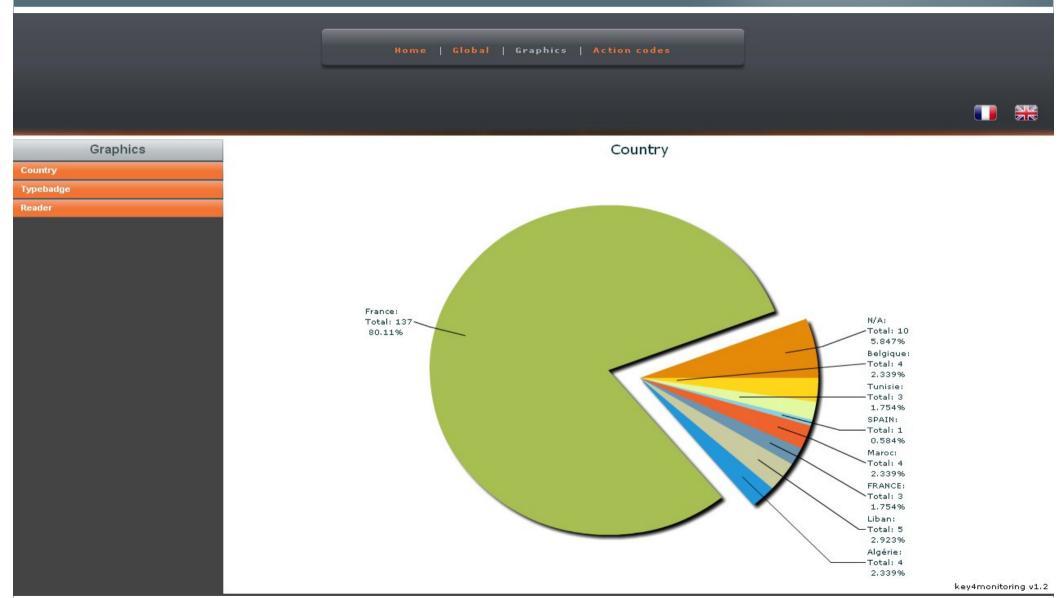

## **Statistics tab**

- •Simple statistics are immediately accessible:
  - Scans date and time
  - Number of contacts scanned