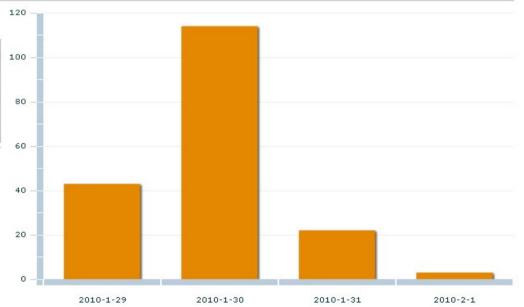

#### All scans

#### Global congress information

| 15 | Readers | Scans |
|----|---------|-------|
|    | 2       | 43    |
|    | 2       | 114   |
|    | 2       | 22    |
|    | 2       | 3     |
|    | 2       | 182   |
|    |         | 2     |