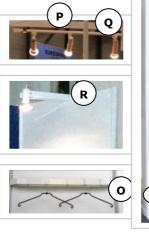

| Symbol | Description of items                                                                                                              | Qty | Discount Price CHF orders received by 11 March 2011 | Standard<br>Price CHF | TOTAL<br>[CHF] |
|--------|-----------------------------------------------------------------------------------------------------------------------------------|-----|-----------------------------------------------------|-----------------------|----------------|
| PMOQ   | Carpet on special panels for laying down another carpet  ☐ grey ☐ anthracite ☐ red ☐ green ☐ black ☐ blue                         |     | CHF40/m2                                            | CHF48/m2              |                |
| В      | White wall, □ 50 or □ 100cm wide, 250cm high                                                                                      |     | CHF105                                              | CHF127                |                |
| C1     | Coloured wall, with white aluminium frame  □ L50, Qty:or □ 100cm, Qty:, H250cm  □ grey □ anthracite □ red □ green □ black □ blue  |     | CHF150                                              | CHF180                |                |
| C2     | Coloured panel, instead of the white panel  □ L50, Qty:or □ 100cm, Qty:, H250cm  □ grey □ anthracite □ red □ green □ black □ blue |     | CHF50                                               | CHF60                 |                |
| D      | Panel Plexiglas, ☐ L50 or ☐ 100cm, H250cm                                                                                         |     | CHF167                                              | CHF200                |                |
| Е      | Curtain light grey, L100xH200cm high, top panel white                                                                             |     | CHF78                                               | CHF94                 |                |
| F      | Door lockable, white, L100xH200cm, top panel white (CHF30 per key if not returned)                                                |     | CHF289                                              | CHF346                |                |
| G      | Additional name board with black vinyl lettering                                                                                  |     | CHF200                                              | CHF240                |                |
| М      | Rack of 3 <u>flat</u> shelves, 100x30cm, fixed to wall                                                                            |     | CHF133                                              | CHF155                |                |
| N      | Rack of 3 sloping shelves, 100x30cm, fixed to wall                                                                                |     | CHF133                                              | CHF155                |                |
| 0      | Coat rack, 100cm wide, fixed to wall                                                                                              |     | CHF67                                               | CHF80                 |                |
| Р      | Set of 3 spotlights 100W on electrical rail fixed                                                                                 |     | CHF133                                              | CHF155                |                |
| Q      | Additional spotlight 100W fixed to existing electrical rail                                                                       |     | CHF78                                               | CHF94                 |                |
| R      | Stemlight 100W to clamp on top of wall panel                                                                                      |     | CHF78                                               | CHF94                 |                |
| S1     | White <u>lockable</u> reception counter (straight) w/ white top                                                                   |     | CHF300                                              | CHF360                |                |
| S2     | White reception counter w/ white top (open at the back)  ☐ straight ☐ curved                                                      |     | CHF245                                              | CHF294                |                |
| T1     | Coloured counter top for S1 or S2                                                                                                 |     | CHF135                                              | CHF162                |                |
| T2     | Additional cost for coloured panels of S1 or S2                                                                                   |     | CHF133                                              | CHF155                |                |
| Т3     | Modification of straight counter : backlit version with plexi front panel                                                         |     | CHF611                                              | CHF733                |                |
| W1     | Half oval white wall on one of our stand wall (L100cm)                                                                            |     | CHF150                                              | CHF180                |                |
| W2     | Half oval lightbox on one of our stand wall (L100cm) (opaque white plexiglass planel)                                             |     | CHF300                                              | CHF360                |                |