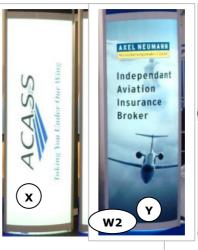

| Symbol | Description of items                                                                                                              | Qty | Discount Price CHF orders received by 11 March 2011 | Standard<br>Price CHF | TOTAL<br>[CHF] |
|--------|-----------------------------------------------------------------------------------------------------------------------------------|-----|-----------------------------------------------------|-----------------------|----------------|
| PMOQ   | Carpet on special panels for laying down another carpet  ☐ grey ☐ anthracite ☐ red ☐ green ☐ black ☐ blue                         |     | CHF40/m2                                            | CHF48/m2              |                |
| В      | White wall, □ 50 or □ 100cm wide, 250cm high                                                                                      |     | CHF105                                              | CHF127                |                |
| C1     | Coloured wall, with white aluminium frame  □ L50, Qty:or □ 100cm, Qty:, H250cm  □ grey □ anthracite □ red □ green □ black □ blue  |     | CHF150                                              | CHF180                |                |
| C2     | Coloured panel, instead of the white panel  □ L50, Qty:or □ 100cm, Qty:, H250cm  □ grey □ anthracite □ red □ green □ black □ blue |     | CHF50                                               | CHF60                 |                |
| D      | Panel Plexiglas, ☐ L50 or ☐ 100cm, H250cm                                                                                         |     | CHF167                                              | CHF200                |                |
| Е      | Curtain light grey, L100xH200cm high, top panel white                                                                             |     | CHF78                                               | CHF94                 |                |
| F      | Door lockable, white, L100xH200cm, top panel white (CHF30 per key if not returned)                                                |     | CHF289                                              | CHF346                |                |
| G      | Additional name board with black vinyl lettering                                                                                  |     | CHF200                                              | CHF240                |                |
| М      | Rack of 3 <u>flat</u> shelves, 100x30cm, fixed to wall                                                                            |     | CHF133                                              | CHF155                |                |
| N      | Rack of 3 sloping shelves, 100x30cm, fixed to wall                                                                                |     | CHF133                                              | CHF155                |                |
| 0      | Coat rack, 100cm wide, fixed to wall                                                                                              |     | CHF67                                               | CHF80                 |                |
| Р      | Set of 3 spotlights 100W on electrical rail fixed                                                                                 |     | CHF133                                              | CHF155                |                |
| Q      | Additional spotlight 100W fixed to existing electrical rail                                                                       |     | CHF78                                               | CHF94                 |                |
| R      | Stemlight 100W to clamp on top of wall panel                                                                                      |     | CHF78                                               | CHF94                 |                |
| S1     | White <u>lockable</u> reception counter (straight) w/ white top                                                                   |     | CHF300                                              | CHF360                |                |
| S2     | White reception counter w/ white top (open at the back)  ☐ straight ☐ curved                                                      |     | CHF245                                              | CHF294                |                |
| T1     | Coloured counter top for S1 or S2                                                                                                 |     | CHF135                                              | CHF162                |                |
| T2     | Additional cost for coloured panels of S1 or S2                                                                                   |     | CHF133                                              | CHF155                |                |
| Т3     | Modification of straight counter : backlit version with plexi front panel                                                         |     | CHF611                                              | CHF733                |                |
| W1     | Half oval white wall on one of our stand wall (L100cm)                                                                            |     | CHF150                                              | CHF180                |                |
| W2     | Half oval lightbox on one of our stand wall (L100cm) (opaque white plexiglass planel)                                             |     | CHF300                                              | CHF360                |                |