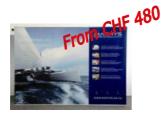

#### **DISPLAY ROLLERS**

Expand M2 L845xH2150mm

- + top-of-the-line
- + visual easily interchangeable by you
- + telescopic mast
- + variable height

From CHF 730

+ option: 1 spotlight (50W)