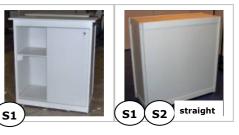

| Symbol | Description of items                                                                                                              | Qty | Discount Price CHF orders received by 11 March 2011 | Standard<br>Price CHF | TOTAL<br>[CHF] |
|--------|-----------------------------------------------------------------------------------------------------------------------------------|-----|-----------------------------------------------------|-----------------------|----------------|
| PMOQ   | Carpet on special panels for laying down another carpet  ☐ grey ☐ anthracite ☐ red ☐ green ☐ black ☐ blue                         |     | CHF40/m2                                            | CHF48/m2              |                |
| В      | White wall, □ 50 or □ 100cm wide, 250cm high                                                                                      |     | CHF105                                              | CHF127                |                |
| C1     | Coloured wall, with white aluminium frame  □ L50, Qty:or □ 100cm, Qty:, H250cm  □ grey □ anthracite □ red □ green □ black □ blue  |     | CHF150                                              | CHF180                |                |
| C2     | Coloured panel, instead of the white panel  □ L50, Qty:or □ 100cm, Qty:, H250cm  □ grey □ anthracite □ red □ green □ black □ blue |     | CHF50                                               | CHF60                 |                |
| D      | Panel Plexiglas, ☐ L50 or ☐ 100cm, H250cm                                                                                         |     | CHF167                                              | CHF200                |                |
| Е      | Curtain light grey, L100xH200cm high, top panel white                                                                             |     | CHF78                                               | CHF94                 |                |
| F      | Door lockable, white, L100xH200cm, top panel white (CHF30 per key if not returned)                                                |     | CHF289                                              | CHF346                |                |
| G      | Additional name board with black vinyl lettering                                                                                  |     | CHF200                                              | CHF240                |                |
| М      | Rack of 3 <u>flat</u> shelves, 100x30cm, fixed to wall                                                                            |     | CHF133                                              | CHF155                |                |
| N      | Rack of 3 sloping shelves, 100x30cm, fixed to wall                                                                                |     | CHF133                                              | CHF155                |                |
| 0      | Coat rack, 100cm wide, fixed to wall                                                                                              |     | CHF67                                               | CHF80                 |                |
| Р      | Set of 3 spotlights 100W on electrical rail fixed                                                                                 |     | CHF133                                              | CHF155                |                |
| Q      | Additional spotlight 100W fixed to existing electrical rail                                                                       |     | CHF78                                               | CHF94                 |                |
| R      | Stemlight 100W to clamp on top of wall panel                                                                                      |     | CHF78                                               | CHF94                 |                |
| S1     | White <u>lockable</u> reception counter (straight) w/ white top                                                                   |     | CHF300                                              | CHF360                |                |
| S2     | White reception counter w/ white top (open at the back)  ☐ straight ☐ curved                                                      |     | CHF245                                              | CHF294                |                |
| T1     | Coloured counter top for S1 or S2                                                                                                 |     | CHF135                                              | CHF162                |                |
| T2     | Additional cost for coloured panels of S1 or S2                                                                                   |     | CHF133                                              | CHF155                |                |
| Т3     | Modification of straight counter : backlit version with plexi front panel                                                         |     | CHF611                                              | CHF733                |                |
| W1     | Half oval white wall on one of our stand wall (L100cm)                                                                            |     | CHF150                                              | CHF180                |                |
| W2     | Half oval lightbox on one of our stand wall (L100cm) (opaque white plexiglass planel)                                             |     | CHF300                                              | CHF360                |                |