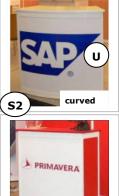

| Symbol | Description of items                                                                                                              | Qty | Discount Price CHF orders received by 11 March 2011 | Standard<br>Price CHF | TOTAL<br>[CHF] |
|--------|-----------------------------------------------------------------------------------------------------------------------------------|-----|-----------------------------------------------------|-----------------------|----------------|
| PMOQ   | Carpet on special panels for laying down another carpet  ☐ grey ☐ anthracite ☐ red ☐ green ☐ black ☐ blue                         |     | CHF40/m2                                            | CHF48/m2              |                |
| В      | White wall, □ 50 or □ 100cm wide, 250cm high                                                                                      |     | CHF105                                              | CHF127                |                |
| C1     | Coloured wall, with white aluminium frame  □ L50, Qty:or □ 100cm, Qty:, H250cm  □ grey □ anthracite □ red □ green □ black □ blue  |     | CHF150                                              | CHF180                |                |
| C2     | Coloured panel, instead of the white panel  □ L50, Qty:or □ 100cm, Qty:, H250cm  □ grey □ anthracite □ red □ green □ black □ blue |     | CHF50                                               | CHF60                 |                |
| D      | Panel Plexiglas, ☐ L50 or ☐ 100cm, H250cm                                                                                         |     | CHF167                                              | CHF200                |                |
| Е      | Curtain light grey, L100xH200cm high, top panel white                                                                             |     | CHF78                                               | CHF94                 |                |
| F      | Door lockable, white, L100xH200cm, top panel white (CHF30 per key if not returned)                                                |     | CHF289                                              | CHF346                |                |
| G      | Additional name board with black vinyl lettering                                                                                  |     | CHF200                                              | CHF240                |                |
| М      | Rack of 3 <u>flat</u> shelves, 100x30cm, fixed to wall                                                                            |     | CHF133                                              | CHF155                |                |
| N      | Rack of 3 sloping shelves, 100x30cm, fixed to wall                                                                                |     | CHF133                                              | CHF155                |                |
| 0      | Coat rack, 100cm wide, fixed to wall                                                                                              |     | CHF67                                               | CHF80                 |                |
| Р      | Set of 3 spotlights 100W on electrical rail fixed                                                                                 |     | CHF133                                              | CHF155                |                |
| Q      | Additional spotlight 100W fixed to existing electrical rail                                                                       |     | CHF78                                               | CHF94                 |                |
| R      | Stemlight 100W to clamp on top of wall panel                                                                                      |     | CHF78                                               | CHF94                 |                |
| S1     | White <u>lockable</u> reception counter (straight) w/ white top                                                                   |     | CHF300                                              | CHF360                |                |
| S2     | White reception counter w/ white top (open at the back)  ☐ straight ☐ curved                                                      |     | CHF245                                              | CHF294                |                |
| T1     | Coloured counter top for S1 or S2                                                                                                 |     | CHF135                                              | CHF162                |                |
| T2     | Additional cost for coloured panels of S1 or S2                                                                                   |     | CHF133                                              | CHF155                |                |
| Т3     | Modification of straight counter : backlit version with plexi front panel                                                         |     | CHF611                                              | CHF733                |                |
| W1     | Half oval white wall on one of our stand wall (L100cm)                                                                            |     | CHF150                                              | CHF180                |                |
| W2     | Half oval lightbox on one of our stand wall (L100cm) (opaque white plexiglass planel)                                             |     | CHF300                                              | CHF360                |                |