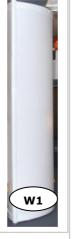

| Symbol | Description of items                                                                                                              | Qty | Discount Price CHF orders received by 11 March 2011 | Standard<br>Price CHF | TOTAL<br>[CHF] |
|--------|-----------------------------------------------------------------------------------------------------------------------------------|-----|-----------------------------------------------------|-----------------------|----------------|
| PMOQ   | Carpet on special panels for laying down another carpet  ☐ grey ☐ anthracite ☐ red ☐ green ☐ black ☐ blue                         |     | CHF40/m2                                            | CHF48/m2              |                |
| В      | White wall, □ 50 or □ 100cm wide, 250cm high                                                                                      |     | CHF105                                              | CHF127                |                |
| C1     | Coloured wall, with white aluminium frame  □ L50, Qty:or □ 100cm, Qty:, H250cm  □ grey □ anthracite □ red □ green □ black □ blue  |     | CHF150                                              | CHF180                |                |
| C2     | Coloured panel, instead of the white panel  □ L50, Qty:or □ 100cm, Qty:, H250cm  □ grey □ anthracite □ red □ green □ black □ blue |     | CHF50                                               | CHF60                 |                |
| D      | Panel Plexiglas, ☐ L50 or ☐ 100cm, H250cm                                                                                         |     | CHF167                                              | CHF200                |                |
| Е      | Curtain light grey, L100xH200cm high, top panel white                                                                             |     | CHF78                                               | CHF94                 |                |
| F      | Door lockable, white, L100xH200cm, top panel white (CHF30 per key if not returned)                                                |     | CHF289                                              | CHF346                |                |
| G      | Additional name board with black vinyl lettering                                                                                  |     | CHF200                                              | CHF240                |                |
| М      | Rack of 3 <u>flat</u> shelves, 100x30cm, fixed to wall                                                                            |     | CHF133                                              | CHF155                |                |
| N      | Rack of 3 sloping shelves, 100x30cm, fixed to wall                                                                                |     | CHF133                                              | CHF155                |                |
| 0      | Coat rack, 100cm wide, fixed to wall                                                                                              |     | CHF67                                               | CHF80                 |                |
| Р      | Set of 3 spotlights 100W on electrical rail fixed                                                                                 |     | CHF133                                              | CHF155                |                |
| Q      | Additional spotlight 100W fixed to existing electrical rail                                                                       |     | CHF78                                               | CHF94                 |                |
| R      | Stemlight 100W to clamp on top of wall panel                                                                                      |     | CHF78                                               | CHF94                 |                |
| S1     | White <u>lockable</u> reception counter (straight) w/ white top                                                                   |     | CHF300                                              | CHF360                |                |
| S2     | White reception counter w/ white top (open at the back)  ☐ straight ☐ curved                                                      |     | CHF245                                              | CHF294                |                |
| T1     | Coloured counter top for S1 or S2                                                                                                 |     | CHF135                                              | CHF162                |                |
| T2     | Additional cost for coloured panels of S1 or S2                                                                                   |     | CHF133                                              | CHF155                |                |
| Т3     | Modification of straight counter : backlit version with plexi front panel                                                         |     | CHF611                                              | CHF733                |                |
| W1     | Half oval white wall on one of our stand wall (L100cm)                                                                            |     | CHF150                                              | CHF180                |                |
| W2     | Half oval lightbox on one of our stand wall (L100cm) (opaque white plexiglass planel)                                             |     | CHF300                                              | CHF360                |                |