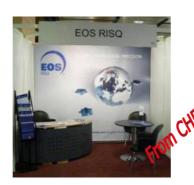

### SHELL SCHEME STAND "PREMIUM" (up to 18m2) - Description

#### The Premium basic package includes:

- o White walls L100xH250cm
- Fascia board on open face(s)
- Nameboard with the name of the exhibitor in standard black lettering
- o 1 rail of 3 spotlights eq. 100W for 9m2 of stand
- o Build-up and dismantle
- o 1 lockable white counter
- o 1 table + 2 chairs + 1 paper basket