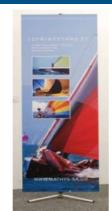

#### **Bannerstand**

L800xH2200mm

- + invisible foot & structure
- + visual to the ground
- + connectable
- + option : spotlight (50W)