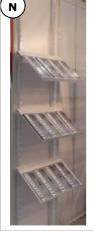

| Symbol | Description of items                                                                                                              | Qty | Discount Price CHF orders received by 11 March 2011 | Standard<br>Price CHF | TOTAL<br>[CHF] |
|--------|-----------------------------------------------------------------------------------------------------------------------------------|-----|-----------------------------------------------------|-----------------------|----------------|
| PMOQ   | Carpet on special panels for laying down another carpet  ☐ grey ☐ anthracite ☐ red ☐ green ☐ black ☐ blue                         |     | CHF40/m2                                            | CHF48/m2              |                |
| В      | White wall, □ 50 or □ 100cm wide, 250cm high                                                                                      |     | CHF105                                              | CHF127                |                |
| C1     | Coloured wall, with white aluminium frame  □ L50, Qty:or □ 100cm, Qty:, H250cm  □ grey □ anthracite □ red □ green □ black □ blue  |     | CHF150                                              | CHF180                |                |
| C2     | Coloured panel, instead of the white panel  □ L50, Qty:or □ 100cm, Qty:, H250cm  □ grey □ anthracite □ red □ green □ black □ blue |     | CHF50                                               | CHF60                 |                |
| D      | Panel Plexiglas, ☐ L50 or ☐ 100cm, H250cm                                                                                         |     | CHF167                                              | CHF200                |                |
| Е      | Curtain light grey, L100xH200cm high, top panel white                                                                             |     | CHF78                                               | CHF94                 |                |
| F      | Door lockable, white, L100xH200cm, top panel white (CHF30 per key if not returned)                                                |     | CHF289                                              | CHF346                |                |
| G      | Additional name board with black vinyl lettering                                                                                  |     | CHF200                                              | CHF240                |                |
| М      | Rack of 3 <u>flat</u> shelves, 100x30cm, fixed to wall                                                                            |     | CHF133                                              | CHF155                |                |
| N      | Rack of 3 sloping shelves, 100x30cm, fixed to wall                                                                                |     | CHF133                                              | CHF155                |                |
| 0      | Coat rack, 100cm wide, fixed to wall                                                                                              |     | CHF67                                               | CHF80                 |                |
| Р      | Set of 3 spotlights 100W on electrical rail fixed                                                                                 |     | CHF133                                              | CHF155                |                |
| Q      | Additional spotlight 100W fixed to existing electrical rail                                                                       |     | CHF78                                               | CHF94                 |                |
| R      | Stemlight 100W to clamp on top of wall panel                                                                                      |     | CHF78                                               | CHF94                 |                |
| S1     | White <u>lockable</u> reception counter (straight) w/ white top                                                                   |     | CHF300                                              | CHF360                |                |
| S2     | White reception counter w/ white top (open at the back)  ☐ straight ☐ curved                                                      |     | CHF245                                              | CHF294                |                |
| T1     | Coloured counter top for S1 or S2                                                                                                 |     | CHF135                                              | CHF162                |                |
| T2     | Additional cost for coloured panels of S1 or S2                                                                                   |     | CHF133                                              | CHF155                |                |
| Т3     | Modification of straight counter : backlit version with plexi front panel                                                         |     | CHF611                                              | CHF733                |                |
| W1     | Half oval white wall on one of our stand wall (L100cm)                                                                            |     | CHF150                                              | CHF180                |                |
| W2     | Half oval lightbox on one of our stand wall (L100cm) (opaque white plexiglass planel)                                             |     | CHF300                                              | CHF360                |                |