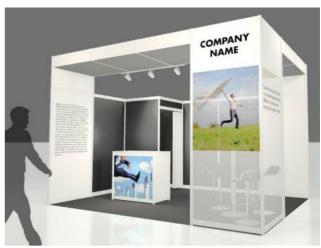

### SHELL SCHEME STAND "PREMIUM" (up to 18m2) - Description

#### The Premium basic package includes:

- o White walls L100xH250cm
- Fascia board on open face(s)
- Nameboard with the name of the exhibitor in standard black lettering
- o 1 rail of 3 spotlights eq. 100W for 9m2 of stand
- o Build-up and dismantle
- o 1 lockable white counter
- o 1 table + 2 chairs + 1 paper basket