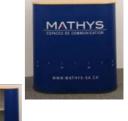

### SHELL SCHEME STAND "PREMIUM" (up to 18m2) - Description

#### The Premium basic package includes:

- o White walls L100xH250cm
- Fascia board on open face(s)
- Nameboard with the name of the exhibitor in standard black lettering
- o 1 rail of 3 spotlights eq. 100W for 9m2 of stand
- o Build-up and dismantle
- o 1 lockable white counter
- o 1 table + 2 chairs + 1 paper basket