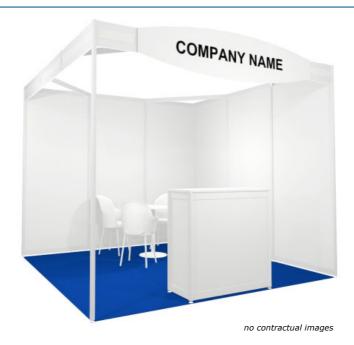

### SHELL SCHEME STAND "PREMIUM" (up to 18m2) - Description

#### The Premium basic package includes:

- o White walls L100xH250cm
- Fascia board on open face(s)
- Nameboard with the name of the exhibitor in standard black lettering
- o 1 rail of 3 spotlights eq. 100W for 9m2 of stand
- o Build-up and dismantle
- o 1 lockable white counter
- o 1 table + 2 chairs + 1 paper basket

#### **FASCIA NAME BOARD**

Each modular stand is equipped with one name board per stand. Additional name boards can be ordered according to the Accessories order form.

**Important:** The sign includes the indicated text in black standard lettering and panel for the duration of the event. Mathys S.A. remains the owner of the sign.