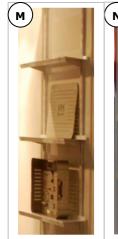

| Symbol | Description of items                                                                                                              | Qty | Discount Price CHF orders received by 11 March 2011 | Standard<br>Price CHF | TOTAL<br>[CHF] |
|--------|-----------------------------------------------------------------------------------------------------------------------------------|-----|-----------------------------------------------------|-----------------------|----------------|
| PMOQ   | Carpet on special panels for laying down another carpet  ☐ grey ☐ anthracite ☐ red ☐ green ☐ black ☐ blue                         |     | CHF40/m2                                            | CHF48/m2              |                |
| В      | White wall, □ 50 or □ 100cm wide, 250cm high                                                                                      |     | CHF105                                              | CHF127                |                |
| C1     | Coloured wall, with white aluminium frame  □ L50, Qty:or □ 100cm, Qty:, H250cm  □ grey □ anthracite □ red □ green □ black □ blue  |     | CHF150                                              | CHF180                |                |
| C2     | Coloured panel, instead of the white panel  □ L50, Qty:or □ 100cm, Qty:, H250cm  □ grey □ anthracite □ red □ green □ black □ blue |     | CHF50                                               | CHF60                 |                |
| D      | Panel Plexiglas, ☐ L50 or ☐ 100cm, H250cm                                                                                         |     | CHF167                                              | CHF200                |                |
| Е      | Curtain light grey, L100xH200cm high, top panel white                                                                             |     | CHF78                                               | CHF94                 |                |
| F      | Door lockable, white, L100xH200cm, top panel white (CHF30 per key if not returned)                                                |     | CHF289                                              | CHF346                |                |
| G      | Additional name board with black vinyl lettering                                                                                  |     | CHF200                                              | CHF240                |                |
| М      | Rack of 3 <u>flat</u> shelves, 100x30cm, fixed to wall                                                                            |     | CHF133                                              | CHF155                |                |
| N      | Rack of 3 sloping shelves, 100x30cm, fixed to wall                                                                                |     | CHF133                                              | CHF155                |                |
| 0      | Coat rack, 100cm wide, fixed to wall                                                                                              |     | CHF67                                               | CHF80                 |                |
| Р      | Set of 3 spotlights 100W on electrical rail fixed                                                                                 |     | CHF133                                              | CHF155                |                |
| Q      | Additional spotlight 100W fixed to existing electrical rail                                                                       |     | CHF78                                               | CHF94                 |                |
| R      | Stemlight 100W to clamp on top of wall panel                                                                                      |     | CHF78                                               | CHF94                 |                |
| S1     | White <u>lockable</u> reception counter (straight) w/ white top                                                                   |     | CHF300                                              | CHF360                |                |
| S2     | White reception counter w/ white top (open at the back)  ☐ straight ☐ curved                                                      |     | CHF245                                              | CHF294                |                |
| T1     | Coloured counter top for S1 or S2                                                                                                 |     | CHF135                                              | CHF162                |                |
| T2     | Additional cost for coloured panels of S1 or S2                                                                                   |     | CHF133                                              | CHF155                |                |
| Т3     | Modification of straight counter : backlit version with plexi front panel                                                         |     | CHF611                                              | CHF733                |                |
| W1     | Half oval white wall on one of our stand wall (L100cm)                                                                            |     | CHF150                                              | CHF180                |                |
| W2     | Half oval lightbox on one of our stand wall (L100cm) (opaque white plexiglass planel)                                             |     | CHF300                                              | CHF360                |                |