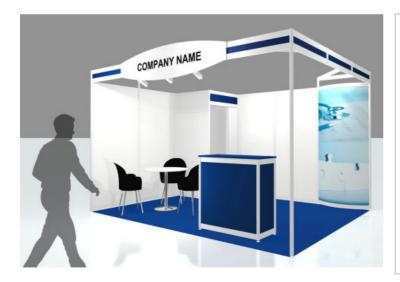

### SHELL SCHEME STAND "PREMIUM" (up to 18m2) - Description

#### The Premium basic package includes:

- o White walls L100xH250cm
- Fascia board on open face(s)
- Nameboard with the name of the exhibitor in standard black lettering
- o 1 rail of 3 spotlights eq. 100W for 9m2 of stand
- o Build-up and dismantle
- o 1 lockable white counter
- o 1 table + 2 chairs + 1 paper basket

#### Optional ideas to upgrade your basic package:

- Other flooring (price on request)
- Logo on nameboard instead standard black text
- Storage room with curtain or lockable door
- Colored panels
- Graphics on panel
- Graphics on the front face panel of the counter
- Change for a backlit counter
- Change from a straight wall to a curved wall
- Upgrade curved wall to a lightbox with graphic
- LCD Screen
- Other furniture