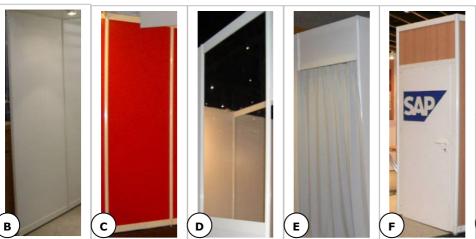

| Symbol | Description of items                                                                                                              | Qty | Discount Price CHF orders received by 11 March 2011 | Standard<br>Price CHF | TOTAL<br>[CHF] |
|--------|-----------------------------------------------------------------------------------------------------------------------------------|-----|-----------------------------------------------------|-----------------------|----------------|
| PMOQ   | Carpet on special panels for laying down another carpet  ☐ grey ☐ anthracite ☐ red ☐ green ☐ black ☐ blue                         |     | CHF40/m2                                            | CHF48/m2              |                |
| В      | White wall, □ 50 or □ 100cm wide, 250cm high                                                                                      |     | CHF105                                              | CHF127                |                |
| C1     | Coloured wall, with white aluminium frame  □ L50, Qty:or □ 100cm, Qty:, H250cm  □ grey □ anthracite □ red □ green □ black □ blue  |     | CHF150                                              | CHF180                |                |
| C2     | Coloured panel, instead of the white panel  □ L50, Qty:or □ 100cm, Qty:, H250cm  □ grey □ anthracite □ red □ green □ black □ blue |     | CHF50                                               | CHF60                 |                |
| D      | Panel Plexiglas, ☐ L50 or ☐ 100cm, H250cm                                                                                         |     | CHF167                                              | CHF200                |                |
| Е      | Curtain light grey, L100xH200cm high, top panel white                                                                             |     | CHF78                                               | CHF94                 |                |
| F      | Door lockable, white, L100xH200cm, top panel white (CHF30 per key if not returned)                                                |     | CHF289                                              | CHF346                |                |
| G      | Additional name board with black vinyl lettering                                                                                  |     | CHF200                                              | CHF240                |                |
| М      | Rack of 3 <u>flat</u> shelves, 100x30cm, fixed to wall                                                                            |     | CHF133                                              | CHF155                |                |
| N      | Rack of 3 sloping shelves, 100x30cm, fixed to wall                                                                                |     | CHF133                                              | CHF155                |                |
| 0      | Coat rack, 100cm wide, fixed to wall                                                                                              |     | CHF67                                               | CHF80                 |                |
| Р      | Set of 3 spotlights 100W on electrical rail fixed                                                                                 |     | CHF133                                              | CHF155                |                |
| Q      | Additional spotlight 100W fixed to existing electrical rail                                                                       |     | CHF78                                               | CHF94                 |                |
| R      | Stemlight 100W to clamp on top of wall panel                                                                                      |     | CHF78                                               | CHF94                 |                |
| S1     | White <u>lockable</u> reception counter (straight) w/ white top                                                                   |     | CHF300                                              | CHF360                |                |
| S2     | White reception counter w/ white top (open at the back)  ☐ straight ☐ curved                                                      |     | CHF245                                              | CHF294                |                |
| T1     | Coloured counter top for S1 or S2                                                                                                 |     | CHF135                                              | CHF162                |                |
| T2     | Additional cost for coloured panels of S1 or S2                                                                                   |     | CHF133                                              | CHF155                |                |
| Т3     | Modification of straight counter : backlit version with plexi front panel                                                         |     | CHF611                                              | CHF733                |                |
| W1     | Half oval white wall on one of our stand wall (L100cm)                                                                            |     | CHF150                                              | CHF180                |                |
| W2     | Half oval lightbox on one of our stand wall (L100cm) (opaque white plexiglass planel)                                             |     | CHF300                                              | CHF360                |                |