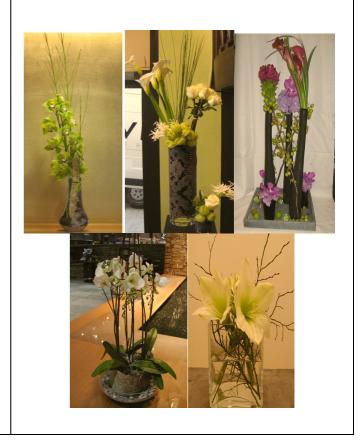

## **Plants descriptions**

Chamaerops

Fern (small)

**Laurel Trimmed** 

Yucca

Welcome desk arrangement High table (cocktail table) floral arrangement Floral arrangement for large table