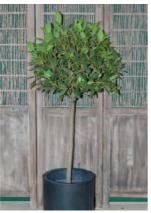

## **Plants descriptions**

Chamaerops

Fern (small)

**Laurel Trimmed** 

Yucca

Welcome desk arrangement High table (cocktail table) floral arrangement Floral arrangement for large table