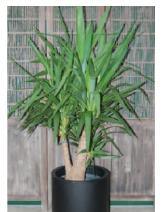

## **Plants descriptions**

Chamaerops

Fern (small)

**Laurel Trimmed** 

Yucca

Welcome desk arrangement High table (cocktail table) floral arrangement Floral arrangement for large table