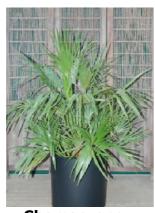

## **Plants descriptions**

Chamaerops

Fern (small)

**Laurel Trimmed** 

Yucca

Welcome desk arrangement High table (cocktail table) floral arrangement Floral arrangement for large table