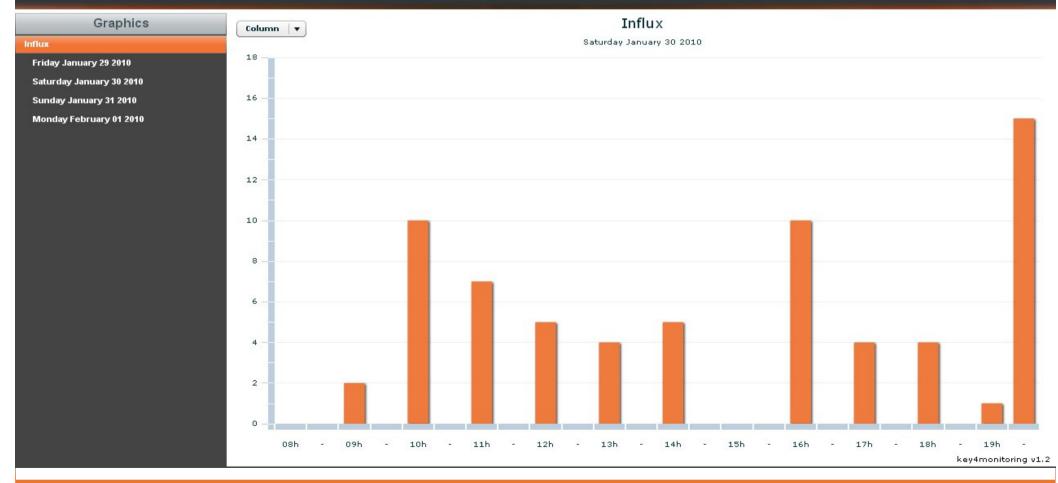

### How to retrieve your data?

### At portal.key4events.com:

- 1. Login to your account
- 2. Go to "key4lead" tab
- 3. On the left side, select the Event
  - ✓ Download your data as an Excel file
  - ✓ View your statistics and reports
  - ✓ Filter your contacts in order to send e-mails