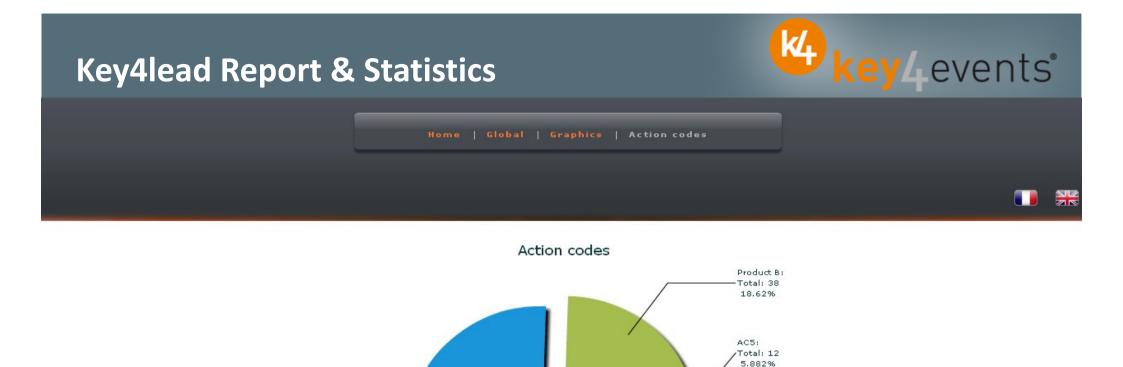

#### Scans

| key4events 1 | key4events 2 |
|--------------|--------------|
| 77           | 105          |

key4monitoring v1.2

Home | Global | Graphics | Action codes

AC10: Total: 2 0.980% AC9:

|                                    | AC6:<br>Total: 1<br>0.490%<br>Send a booklet:      |
|------------------------------------|----------------------------------------------------|
| Product A:<br>Total: 134<br>65.68% | Total: 7<br>3.431%<br>Interested with partnership: |
|                                    | Total: 8<br>3.921%<br>AC8:                         |
|                                    | Total: 1<br>0.490%                                 |