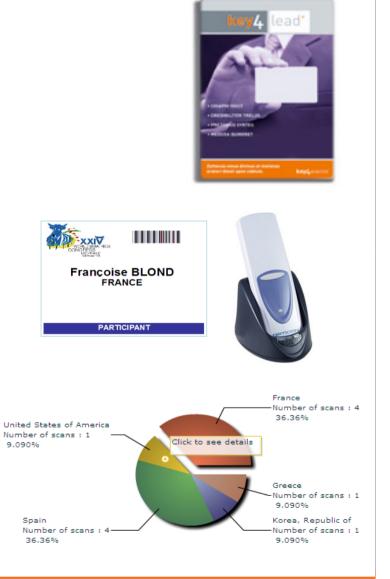

### At portal.key4events.com:

- 1. Login to your account
- 2. Go to "key4lead" tab
- 3. On the left side, select the Event
  - ✓ Download your data as an Excel file
  - ✓ View your statistics and reports
  - ✓ Filter your contacts in order to send e-mails

#### Scans

| key4events 1 | key4events 2 |
|--------------|--------------|
| 77           | 105          |

key4monitoring v1.2

Home | Global | Graphics | Action codes

AC10: Total: 2 0.980% AC9:

|                                    | AC6:<br>Total: 1<br>0.490%<br>Send a booklet:      |
|------------------------------------|----------------------------------------------------|
| Product A:<br>Total: 134<br>65.68% | Total: 7<br>3.431%<br>Interested with partnership: |
|                                    | Total: 8<br>3.921%<br>AC8:                         |
|                                    | Total: 1<br>0.490%                                 |