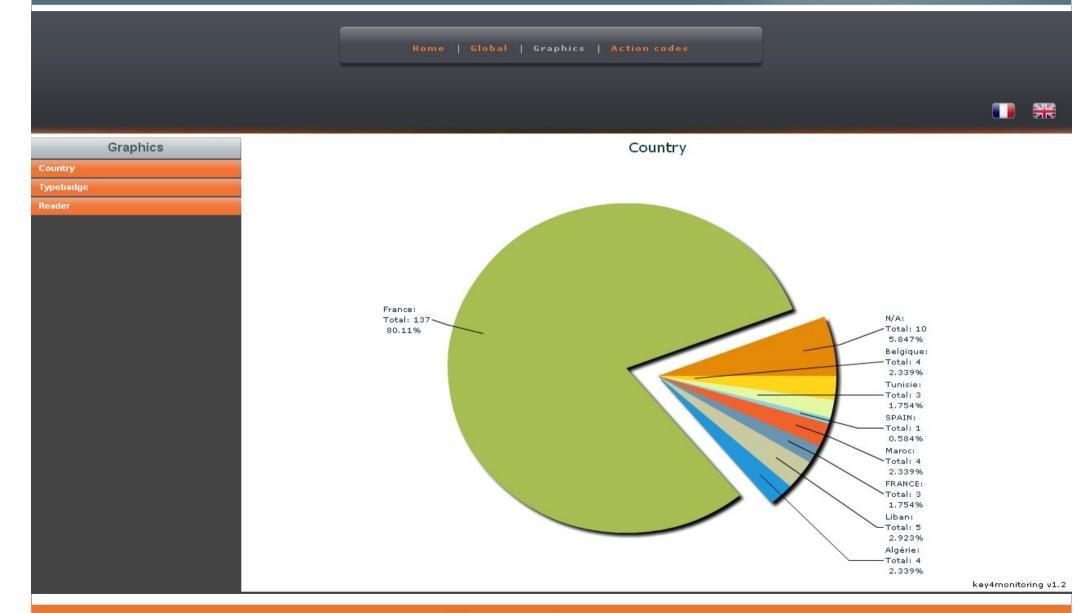

### How to retrieve your data?

### At portal.key4events.com:

- 1. Login to your account
- 2. Go to "key4lead" tab
- 3. On the left side, select the Event
  - ✓ Download your data as an Excel file
  - ✓ View your statistics and reports
  - ✓ Filter your contacts in order to send e-mails