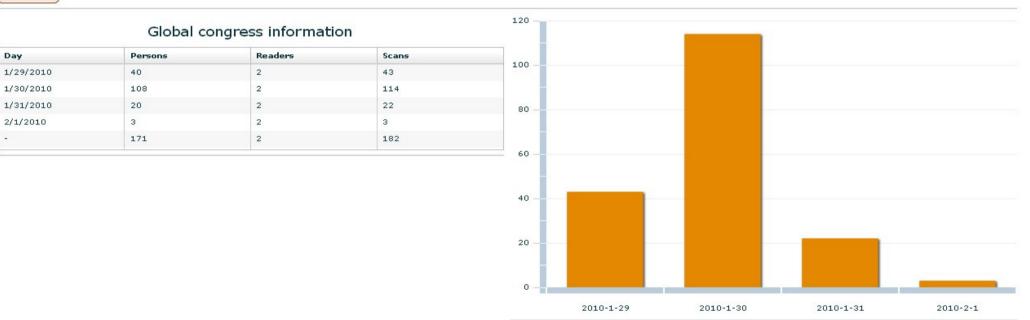

### How to retrieve your data?

### At portal.key4events.com:

- 1. Login to your account
- 2. Go to "key4lead" tab
- 3. On the left side, select the Event
  - ✓ Download your data as an Excel file
  - ✓ View your statistics and reports
  - ✓ Filter your contacts in order to send e-mails