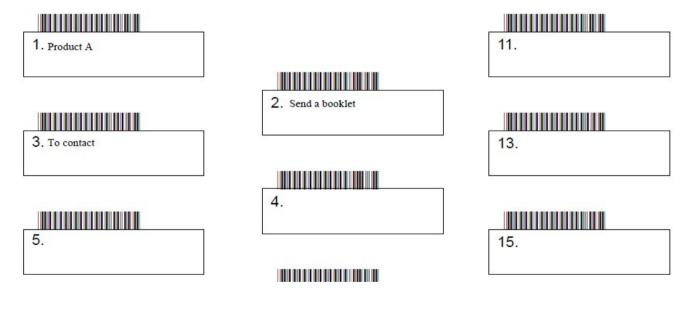

### At portal.key4events.com, please do the following:

- 1. Login to your account
- 2. Go to "key4lead" tab
- 3. On the left side, select the Event
- 4. Click on "add an action code sheet"
- 5. Fill in your actions codes (action, name of products etc...)
- 6. Create as many lists as you need
- 7. Save your action codes list(s)
- 8. Link a badge reader to a list
- 9. Print it (must be a laser printer)

|      | Action codes sheet #4 |  |
|------|-----------------------|--|
| AC1  | AC2                   |  |
| AC3  | AC4                   |  |
| AC5  | AC6                   |  |
| AC7  | AC8                   |  |
| AC9  | AC10                  |  |
| AC11 | AC12                  |  |
| AC13 | AC14                  |  |
| AC15 | AC16                  |  |
| AC17 | AC18                  |  |
| AC19 | AC20                  |  |
|      |                       |  |
| AC21 | AC22                  |  |
| AC23 | AC24                  |  |
| AC25 | AC26                  |  |
| AC27 | AC28                  |  |
| AC29 | AC30                  |  |
| AC31 | AC32                  |  |
| AC33 | AC34                  |  |
| AC35 | AC36                  |  |
| AC37 | AC38                  |  |
| AC39 | AC40                  |  |