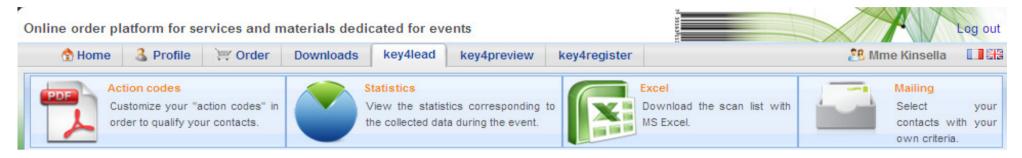

### At portal.key4events.com, please do the following:

- 1. Login to your account
- 2. Go to "key4lead" tab
- 3. On the left side, select the Event
- 4. Click on "add an action code sheet"
- 5. Fill in your actions codes (action, name of products etc...)
- 6. Create as many lists as you need
- 7. Save your action codes list(s)
- 8. Link a badge reader to a list
- 9. Print it (must be a laser printer)

### At portal.key4events.com:

- 1. Login to your account
- 2. Go to "key4lead" tab
- 3. On the left side, select the Event
  - ✓ Download your data as an Excel file
  - ✓ View your statistics and reports
  - ✓ Filter your contacts in order to send e-mails