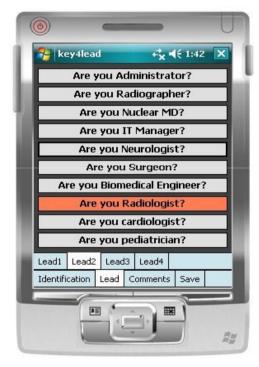

#### Select the « Action Codes »

#### Lead tab

4 "action codes " tabs

Maximum of 10 action codes per Tab