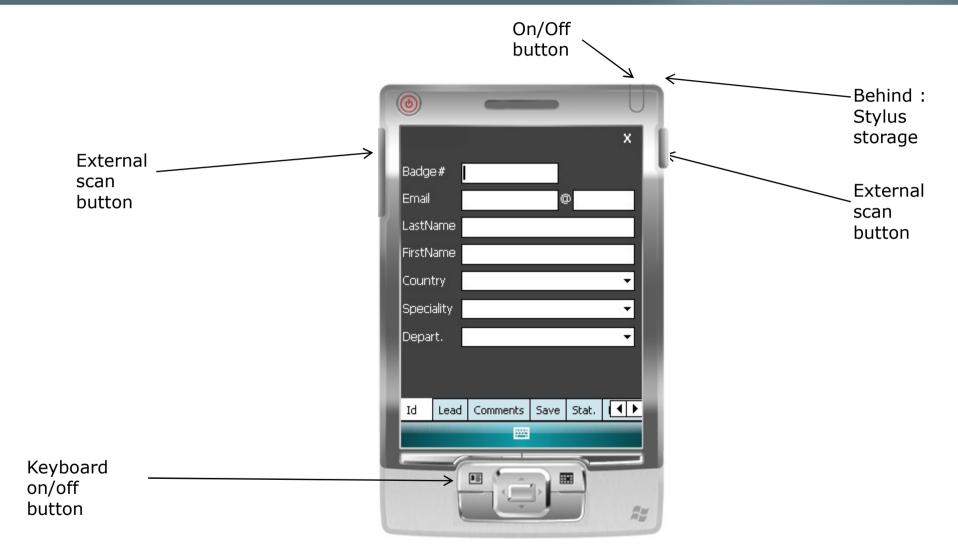

#### How to customize your Pocket PC?

#### At portal.key4events.com, please do the following:

- 1. Login to your account
- 2. Go to "key4lead" tab
- 3. On the left side, select the Event
- 4. Click on Create a configuration Pocket PC
- 5. Click on "setup"
- 6. Configuration:

\_

- 7. Assign each pocket PC a name for easy identification
  - Configure the ID Tab; 8 fields may be displayed where:
    - You can define each field choosing a title and a type (text, select list, country list, email address)
    - For a select list, you can define the elements
  - Configure your 40 action codes (displayed in the lead tabs)
  - Save
- 8. Create as many configurations as you need
- 9. For each configuration, link a Pocket PC(s)

#### How to use the device?

- 1. Scan the bar code
- 2. Fill in the fields you customized in the ID tab with the keyboard
- 3. Go to Lead tab
  - Use Lead 1 or 2 or 3 or 4
  - Click the desired action code button (on/off)
- 4. Go to Comments Tab
  - Fill in the Comments field
- 5. Click on Save button to save your lead