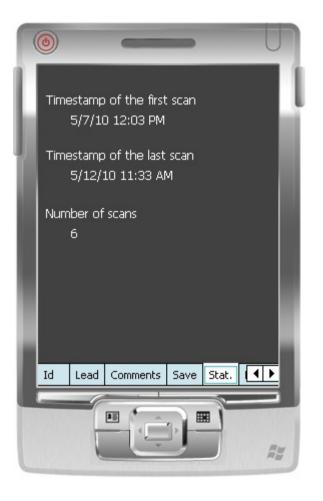

#### **Get Status**

#### **Statistics tab**

•Simple statistics are immediately accessible:

- Scans date and time
- Number of contacts scanned