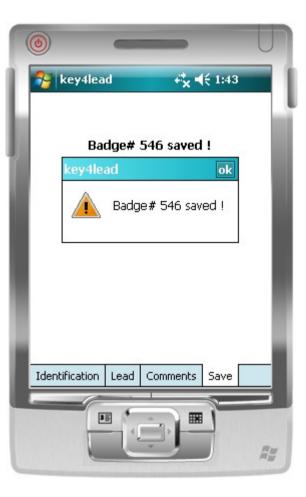

s)
  - Save
- 8. Create as many configurations as you need
- 9. For each configuration, link a Pocket PC(s)

## key4lead Advanced global features





## key4lead Advanced

# key4events

#### How to use the device?

- 1. Scan the bar code
- 2. Fill in the fields you customized in the ID tab with the keyboard
- 3. Go to Lead tab
  - Use Lead 1 or 2 or 3 or 4
  - Click the desired action code button (on/off)
- 4. Go to Comments Tab
  - Fill in the Comments field
- 5. Click on Save button to save your lead

#### Select the « Action Codes »



#### Lead tab



4 "action codes " tabs



Maximum of 10 action codes per Tab

## **Additional Information**

## key4events

#### **Comments tab**

Additional comments can be entered and associated with your contact



## Save the Lead



#### Save tab



#### **Get Status**

#### **Statistics tab**

•Simple statistics are immediately accessible:

- Scans date and time
- Number of contacts scanned





## **Get Help**



#### Assistance



## **During and After the Event**



#### How to get your data?



#### At portal.key4events.com:

- 1. Login to your account
- 2. Go to "key4lead" tab
- 3. On the left side, select the Event
  - ✓ Download your data on an Excel file
  - Consult your statistics and reports
  - ✓ Sort out your contacts in order to send e-mails

key4events

All scans

|           | 120     |         |       |       |
|-----------|---------|---------|-------|-------|
| Day       | Persons | Readers | Scans |       |
| /29/2010  | 40      | 2       | 43    | 100 - |
| 1/30/2010 | 108     | 2       | 114   |       |
| 1/31/2