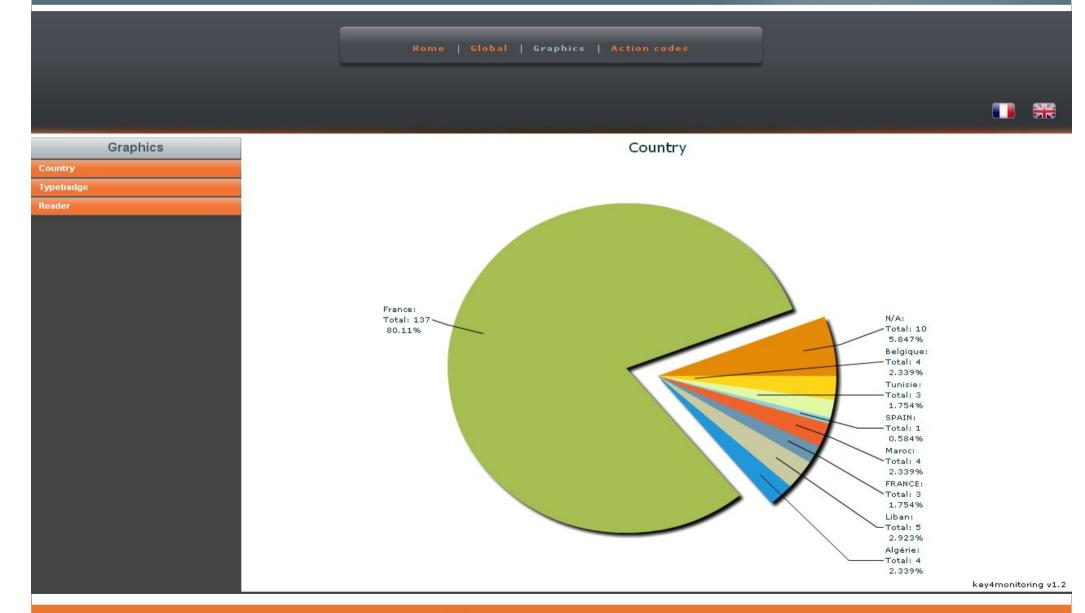

1.754% Liban: — Total: 5 2.923%

Algérie: — Total: 4 2.339%

key4monitoring v1.2

To place your order, please go to our platform and create your account on <a href="http://portal.key4events.com/event/europrevent2011?code=670502">http://portal.key4events.com/event/europrevent2011?code=670502</a>