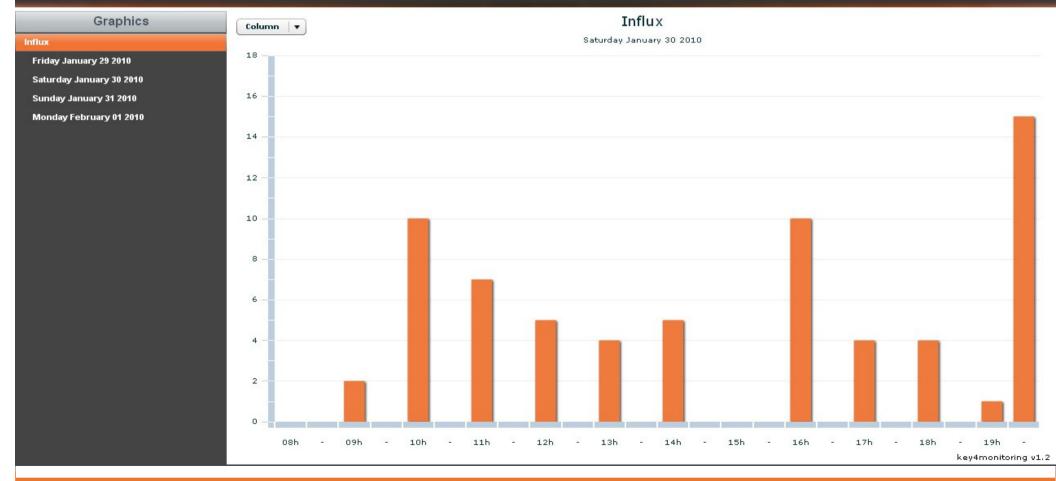

#### **Get Status**

#### **Statistics tab**

•Simple statistics are immediately accessible:

- Scans date and time
- Number of contacts scanned