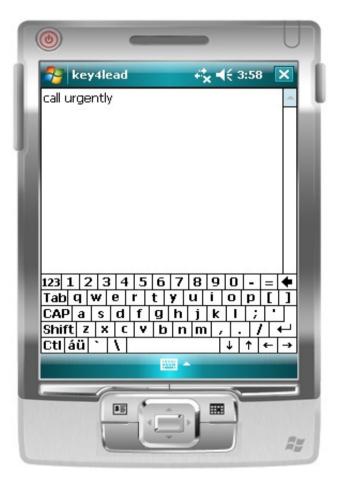

#### **Comments tab**

Additional comments can be entered and associated with your contact