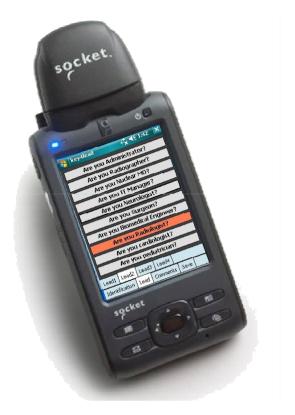

#### How to use the device?

- 1. Scan the bar code
- 2. Fill in the fields you customized in the ID tab with the keyboard
- 3. Go to Lead tab
  - Use Lead 1 or 2 or 3 or 4
  - Click the desired action code button (on/off)
- 4. Go to Comments Tab
  - Fill in the Comments field
- 5. Click on Save button to save your lead

#### Select the « Action Codes »

#### Lead tab

4 "action codes " tabs

Maximum of 10 action codes per Tab

#### **Comments tab**

Additional comments can be entered and associated with your contact

#### Save tab