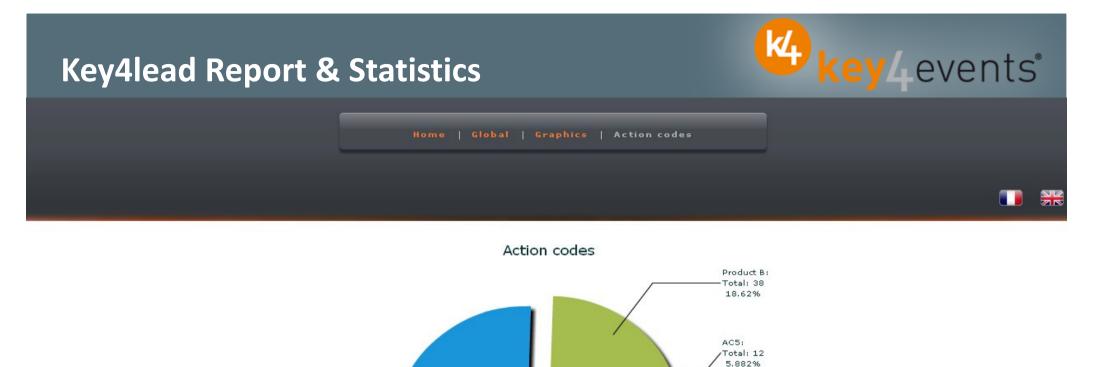

#### Select the « Action Codes »

#### Lead tab

4 "action codes " tabs

Maximum of 10 action codes per Tab