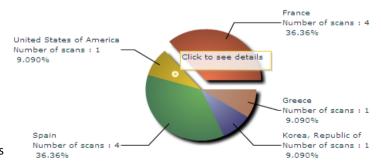

#### **Get Status**

#### **Statistics tab**

•Simple statistics are immediately accessible:

- Scans date and time
- Number of contacts scanned