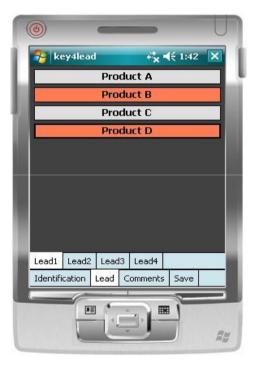

#### Select the « Action Codes »

#### Lead tab

4 "action codes " tabs

Maximum of 10 action codes per Tab