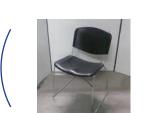

## **BOOTH PACKAGES**

- Construction of booth from aluminium frames colour white, & stand wall partitions from white melamine.
- Spotlight 100W x 3 and one twin socket for 500W
- Fascia board (with company signage/header 295,5x19,5 cm) for each open side.
- 1 table (TO4), 2 chairs (CO1).
- 1 lockable counter (BOS05).
- 1 Waste paper basket.
- Carpet (Standard colour: light grey).
- + Daily cleaning of the shell stand.
- 1 A4 brochure rack (LO1)