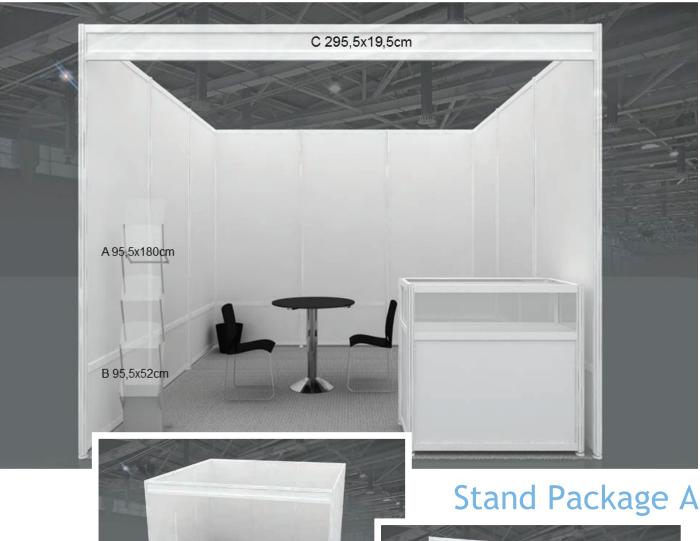

## **BOOTH PACKAGES**

- Construction of booth from aluminium frames colour white, & stand wall partitions from white melamine.
- Spotlight 100W x 3 and one twin socket for 500W
- Fascia board (with company signage/header 295,5x19,5 cm) for each open side.
- 1 table (TO4), 2 chairs (CO1).
- 1 lockable counter (BOS05).
- 1 Waste paper basket.
- Carpet (Standard colour: light grey).
- + Daily cleaning of the shell stand.
- 1 A4 brochure rack (LO1)

#### SHELL SCHEME ORDER FORM

| DESCRIPTION                             | PRICE €/m²                  | TOTAL PRICE |
|-----------------------------------------|-----------------------------|-------------|
| Shell scheme booth 3x3, package A       | 60€/m²                      |             |
| Table package                           | 246€                        |             |
| Booth printings (1m panel = 96x240cm H) | <b>150€/</b> 1m shell panel |             |
|                                         |                             |             |
|                                         | TOTAL PRICE:                |             |