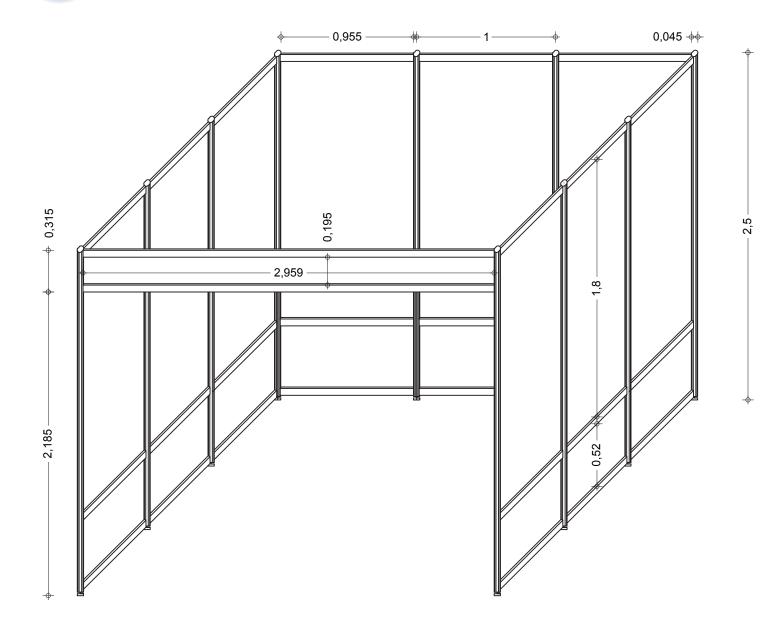

## **BOOTH PACKAGES**

- Construction of booth from aluminium frames colour white, & stand wall partitions from white melamine.
- Spotlight 100W x 3 and one twin socket for 500W
- Fascia board (with company signage/header 295,5x19,5 cm) for each open side.
- 1 table (TO4), 2 chairs (CO1).
- 1 lockable counter (BOS05).
- 1 Waste paper basket.
- Carpet (Standard colour: light grey).
- + Daily cleaning of the shell stand.
- 1 A4 brochure rack (LO1)

#### SHELL SCHEME ORDER FORM

| DESCRIPTION                             | PRICE €/m²                  | TOTAL PRICE |
|-----------------------------------------|-----------------------------|-------------|
| Shell scheme booth 3x3, package A       | 60€/m²                      |             |
| Table package                           | 246€                        |             |
| Booth printings (1m panel = 96x240cm H) | <b>150€/</b> 1m shell panel |             |
|                                         |                             |             |
|                                         | TOTAL PRICE:                |             |