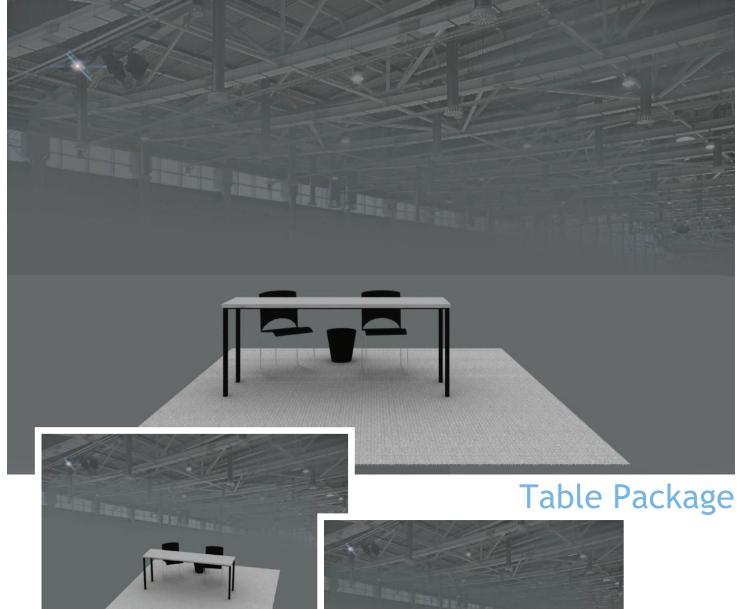

# **BOOTH PACKAGES**

- + Carpet (Standard colour: light grey).
- 1 table
- + 2 chairs
- + 1 Waste paper basket.
- Twin socket for electricity.
- Daily cleaning.

#### SHELL SCHEME ORDER FORM

| DESCRIPTION                             | PRICE €/m²                  | TOTAL PRICE |
|-----------------------------------------|-----------------------------|-------------|
| Shell scheme booth 3x3, package A       | 60€/m²                      |             |
| Table package                           | 246€                        |             |
| Booth printings (1m panel = 96x240cm H) | <b>150€/</b> 1m shell panel |             |
|                                         |                             |             |
|                                         | TOTAL PRICE:                |             |