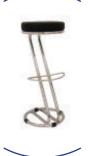

## Vision SHELL SCHEME BOOTHS STANDARD FURNITURE

CODE: SVC9 / BLACK STOOL

CODE: LO1/ METALLIC BROCHURE RACK

CODE: GBV/C

CODE: COAT RACK

CODE: BOS05 / LOCKABLE COUNTER T

CODE: L04 / ROUND TABLE

\* All prices for furniture include transportation to & from Venue & labour (assembly / disassembly where required) Some products may not appear exactly as shown but similar (exact models & specs are available).