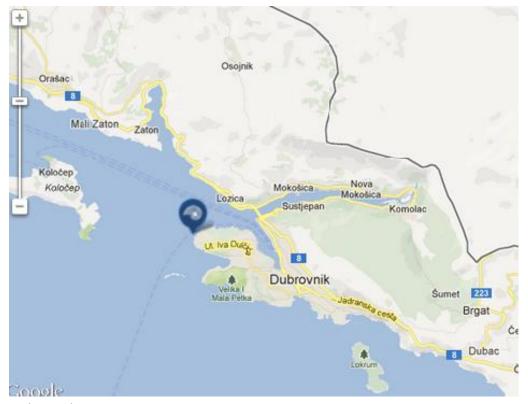

# **VALAMAR DUBROVNIK PRESIDENT HOTEL / ARGOSY HOTEL - LOCATION**

Dubrovnik Map

Babin kuk Map