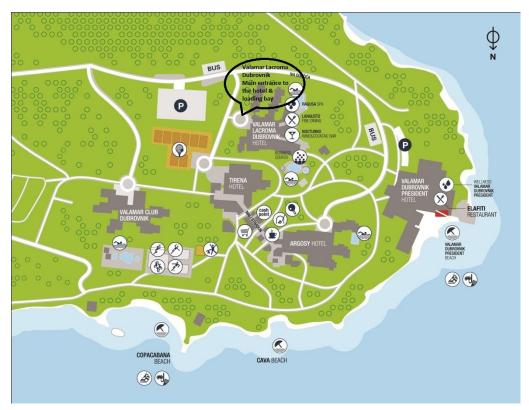

# **VALAMAR DUBROVNIK PRESIDENT HOTEL / ARGOSY HOTEL - LOCATION**

Dubrovnik Map

Babin kuk Map

### VALAMAR DUBROVNIK PRESIDENT HOTEL

Iva Dulčića 142 HR-20000 Dubrovnik

## **ARGOSY HOTEL**

Iva Dulčića 41 HR-20000 Dubrovnik