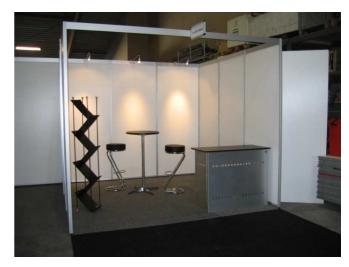

## Included in this package :

- Stick out board with company name
- 9m<sup>2</sup> floor space
- 9m<sup>2</sup> space Schell Scheme
- Grey carpeting
- 3 spotlights
- Socket outlet 1-phase Double 10A
- 1 table
- 2 red chairs
- 1 information desk
- 1 brochure rack
- Wastepaper basket

Price: Reduced Price for Publishers:

€ 1 500 excl. VAT € 1 250 excl. VAT

Photo not contractual

| Details                                | Photo (not contractual) |
|----------------------------------------|-------------------------|
| Rectangular table                      |                         |
| 1200 mm x 750mm                        |                         |
| 2 red chairs                           |                         |
| Cabinet                                |                         |
| With closeable doors, but not lockable |                         |
| Brochure rack                          |                         |
|                                        | ,                       |