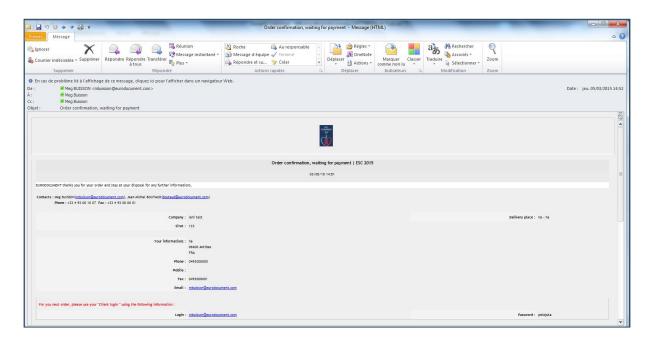

# Check your mailbox

You will receive a confirmation email with:

- ✓ The summary of your order,
- ✓ Your username and password to log onto the EasyScan platform.