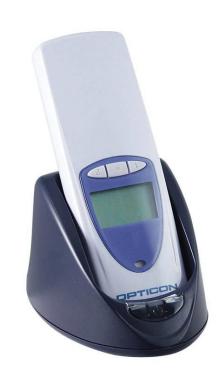

#### Information brochure

EasyScan, your badge reader solution

# Our device, your solution

- With a visible display to make data capture easy for everyone.
- Small and lightweight.
- With enough memory to accommodate an entire day of scanning.
- Handy for gathering market research data, creating lists or numerous other professional data collection tasks.