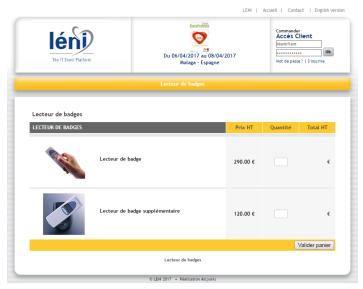

### Place your order

Put your order through our dedicated web shop:

http://www.events-eurodocument.com/euroecho2018

Just click on the yellow part "Badge Reader" to begin the process (no need for any ID nor password in the right upper part)

Don't forget to validate your basket