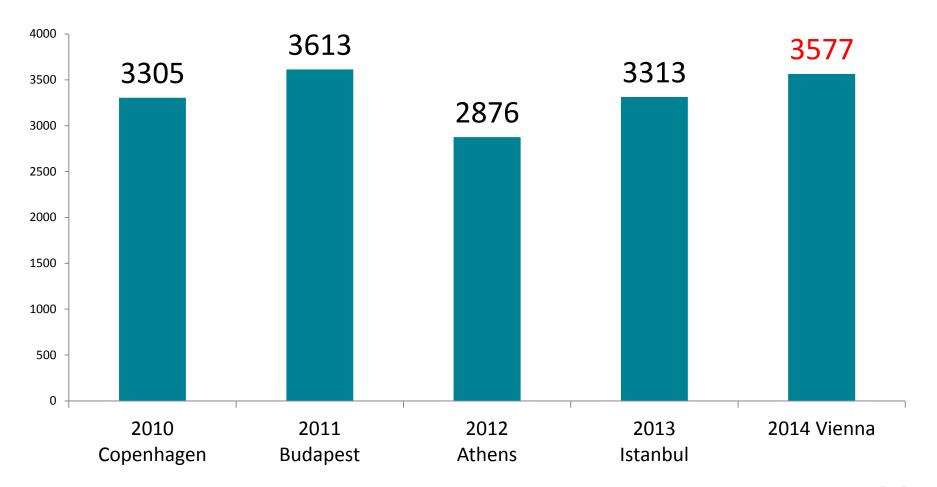

# Facts & Figures





## **Agenda**

- Round table presentation
- Abstracts figures
- Registration figures
- Top 10 Countries
- Mobile downloads
- Stands
- Satellites
- Imaging Campus
- Feedback
- Future



### Delegate participation & abstract submission



#### Total participants attendance since 2010





### **TOP 10 Countries**

| Rank | Country           | 2012 | Country      | 2013 | Country        | 2014<br>4 Dec | %<br>total reg |
|------|-------------------|------|--------------|------|----------------|---------------|----------------|
| 1    | Greece*           | 446  | Greece       | 272  | Greece         | 248           | 7,68%          |
| 2    | United<br>Kingdom | 205  | France       | 189  | United Kingdom | 219           | 6,78%          |
| 3    | Italy             | 159  | UK           | 183  | Italy          | 194           | 6,01%          |
| 4    | Romania           | 112  | Turkey*      | 179  | Netherlands    | 150           | 4,65%          |
| 5    | Poland            | 97   | Netherlands  | 141  | Bulgaria       | 143           | 4,43%          |
| 6    | Belgi