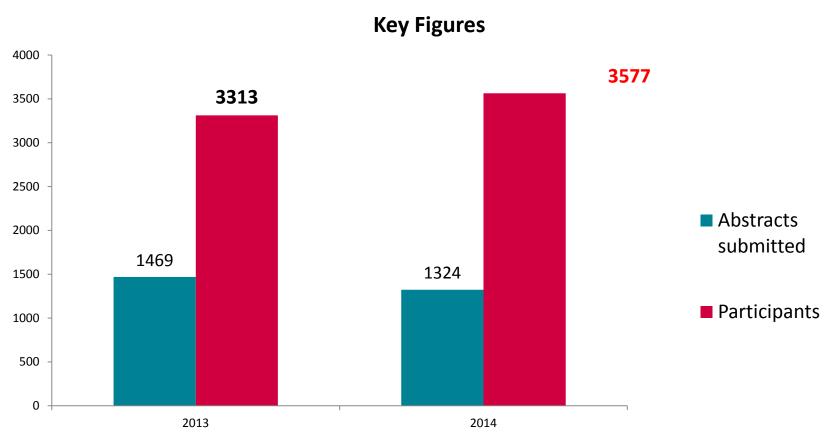

# Facts & Figures





## **Agenda**

- Round table presentation
- Abstracts figures
- Registration figures
- Top 10 Countries
- Mobile downloads
- Stands
- Satellites
- Imaging Campus
- Feedback
- Future



### Delegate participation & abstract submission



#### Total participants attendance since 2010





### **TOP 10 Countries**

| Rank | Country           | 2012 | Country      | 2013 | Country        | 2014<br>4 Dec | %<br>total reg |
|------|-------------------|------|--------------|------|----------------|---------------|----------------|
| 1    | Greece*           | 446  | Greece       | 272  | Greece         | 248           | 7,68%          |
| 2    | United<br>Kingdom | 205  | France       | 189  | United Kingdom | 219           | 6,78%          |
| 3    | Italy             | 159  | UK           | 183  | Italy          | 194           | 6,01%          |
| 4    | Romania           | 112  | Turkey*      | 179  | Netherlands    | 150           | 4,65%          |
| 5    | Poland            | 97   | Netherlands  | 141  | Bulgaria