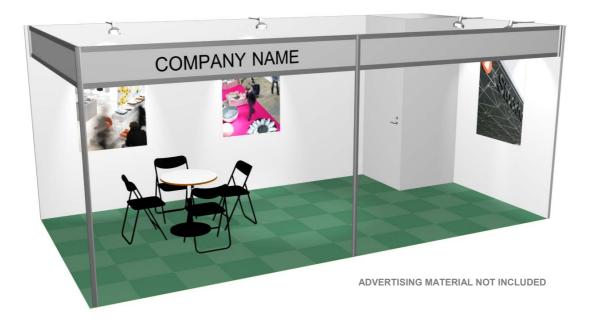

## STAND PACKAGE ALFA

## INCLUDES

#### WALLS

Wooden walls painted in white. Lockable area (a padlock may be purchased at the Service Centre).

#### CARPET

Green. In sections, 50 x 50 cm.

## FASCIA

Aluminium fascia modules. White fascia boards with text in black Helvetica.

## LIGHTING

1 spotlight for every 4 sqm stand space.

#### FURNITURE

1 coat stand, 1 white table (ø 900 mm) with adjustable height (500-700 mm), 4 black folding chairs (seat height 450 mm).

CLEANING Your stand is cleaned before every day of the exhibition.