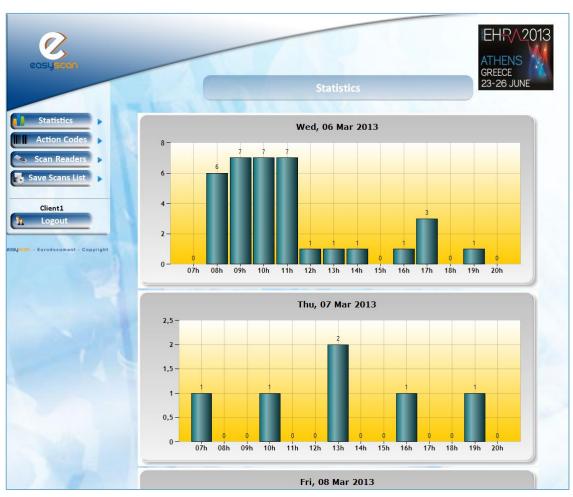

t A          |
| ☑ Print this action code | ✓ Print this action code | ☑ Print this action code |
|                          |                          |                          |
| Product B                | Product C                | To call for appointement |
| ✓ Print this action code | ☑ Print this action code | ☑ Print this action code |

- Scan the next visitor's badge 3.
- Etc...



Your badge reader solution

#### 6/6 - How to use?

### Retrieve your data :

- 1. Login to your account
- Go to « Save scan List » on the left side and select Scan List
- 3. Select a day and save your scan list per date
- Download your data as an Excel file
- Filter your contacts and/or other category
- View your statistics











Your badge reader solution

#### **Global**







## **Per Day**