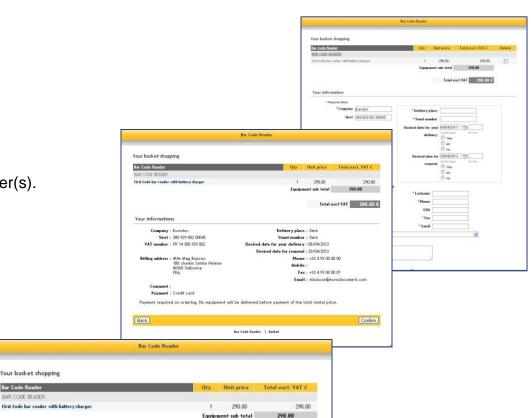

#### 2/3 - How to order ?

Fill in your information details and place your order(s).

Your basket shopping BAR CODE READER

Check your order(s) and confirm.

Proceed to the payment.

Total excl VAT 290.00 €

- Your payment is safeguarded by SSL, please select your card below 🔒 📼 👙

Bar Code Reader | Basket