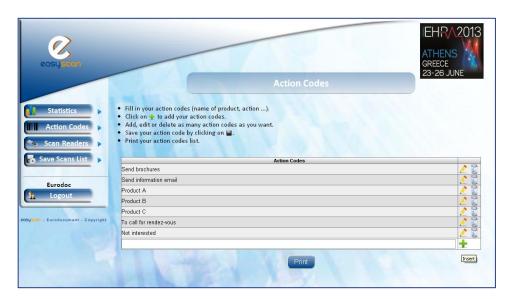

## Customize your action codes:

- Login to your account on http://78.155.146.34/ehra2013/ 1.
- Go to « Action code » on the left side and select « Manage ».

Send product brochure Send information email Product A Product B Product C To call for appointement Not interested

- Fill in your first action code. 3.
- Click on + to add your action code.
- Save your action code by clicking on
- Add, edit or delete as many action codes as you want. 6.
- Print your action codes list! 7.