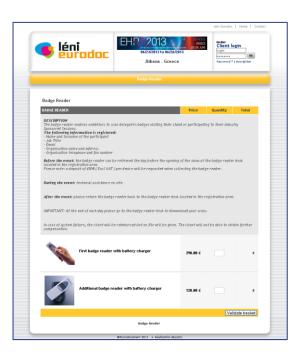

#### 1/3 - How to order ?

Go onto Léni Eurodoc website to place your order(s).

Click on « Bar Code Reader » item and enter your quantities.

Validate your basket.

#### 2/3 - How to order ?

Fill in your information details and place your order(s).

Your basket shopping BAR CODE READER

Check your order(s) and confirm.

Proceed to the payment.

Total excl VAT 290.00 €

- Your payment is safeguarded by SSL, please select your card below 🔒 📼 👙