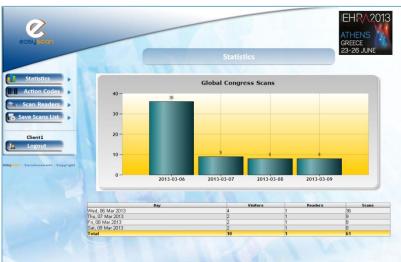

|
| Send product brochure    | Send information e       | email Product A          |
| ☑ Print this action code | ✓ Print this action code | ☑ Print this action code |
|                          |                          |                          |
| Product B                | Product C                | To call for appointement |
| ✓ Print this action code | ☑ Print this action code | ☑ Print this action code |

- Scan the next visitor's badge 3.
- Etc...



Your badge reader solution

#### 6/6 - How to use?

### Retrieve your data :

- 1. Login to your account
- Go to « Save scan List » on the left side and select Scan List
- 3. Select a day and save your scan list per date
- Download your data as an Excel file
- Filter your contacts and/or other category
- View your statistics











Your badge reader solution

#### **Global**







## **Per Day**