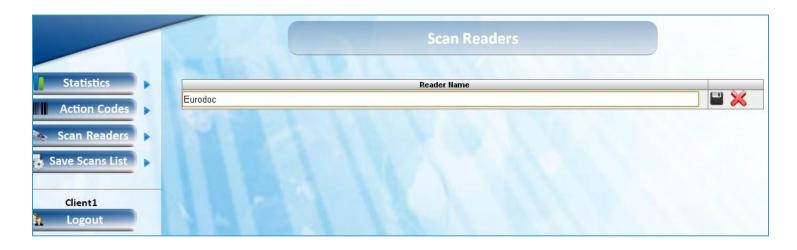

## Customize your action codes:

- Login to your account on http://78.155.146.34/ehra2013/ 1.
- Go to « Action code » on the left side and select « Manage ».

Send product brochure Send information email Product A Product B Product C To call for appointement Not interested

- Fill in your first action code. 3.
- Click on + to add your action code.
- Save your action code by clicking on
- Add, edit or delete as many action codes as you want. 6.
- Print your action codes list! 7.