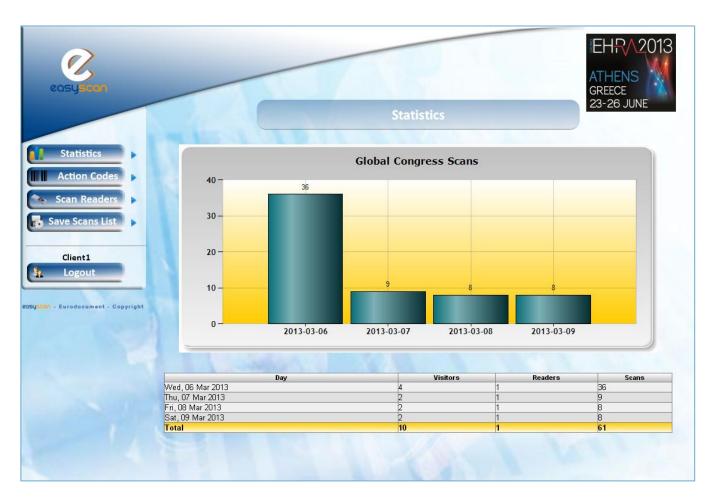

e       | email Product A          |
| ☑ Print this action code | ✓ Print this action code | ☑ Print this action code |
|                          |                          |                          |
| Product B                | Product C                | To call for appointement |
| ✓ Print this action code | ☑ Print this action code | ☑ Print this action code |

- Scan the next visitor's badge 3.
- Etc...



Your badge reader solution

#### 6/6 - How to use?

### Retrieve your data :

- 1. Login to your account
- Go to « Save scan List » on the left side and select Scan List
- 3. Select a day and save your scan list per date
- Download your data as an Excel file
- Filter your contacts and/or other category
- View your statistics











Your badge reader solution

#### **Global**







## **Per Day**