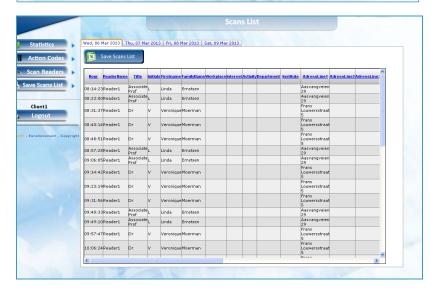

### Retrieve your data :

- 1. Login to your account
- Go to « Save scan List » on the left side and select Scan List
- 3. Select a day and save your scan list per date
- Download your data as an Excel file
- Filter your contacts and/or other category
- View your statistics