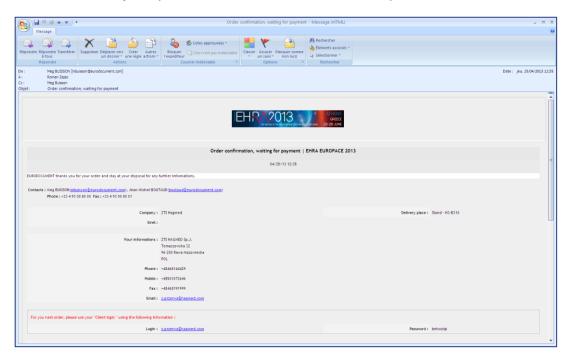

#### 3/3 - How to order ?

You will receive a confirmation email with:

- The summary of your order(s).
- Your login and password to access your private session on Léni Eurodoc portal.

Your badge reader solution