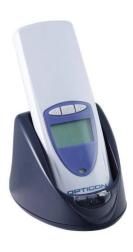

## Our device, your solution.

- With a visible display to make data capture easy for everyone.
- Small and lightweight.
- Collects your information at an impressive 100 scans per second.
- With enough memory to accommodate an entire day of scanning.
- Handy for gathering market research data, creating lists or numerous other professional data collection tasks.

# **easyscan**Your badge reader solution