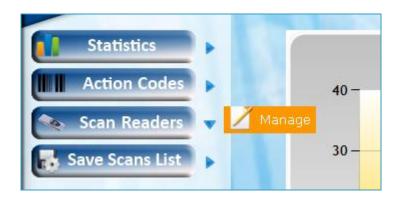

### Name your reader:

- Login to your account on http://78.155.146.34/ehra2013/
- Go to « Scan Readers » on the left side and select « Manage ».
- Edit the name of your badge reader by clicking on

- Fill in the name of your badge reader.
- Save your badge reader name by cliking on