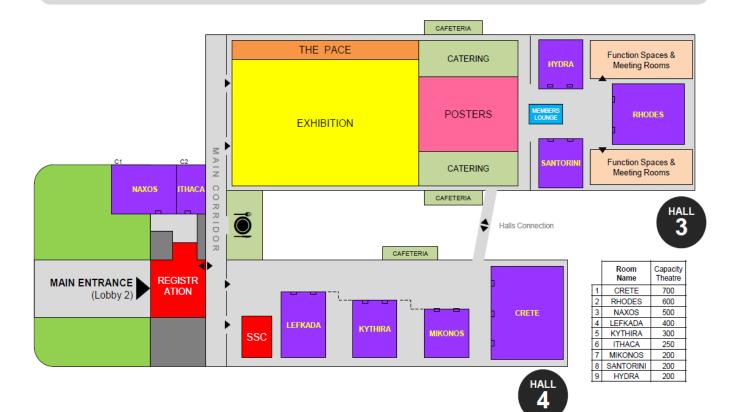

# **EHRA EUROPACE 2013**

23-26 June, Athens

**Onsite Advertising** 







# **Congress Floorplan**

## **EHRA EUROPACE 2013** 23-26 June 2012, Athens

## Congress Layout





# **Photo Display Stand**



#### **DESCRIPTION:**

Digital printing on photo displays affixed to wall in main corridor – main walkway for all delegates.

**AVAILABLE UNITS: 6** (2 sets of 3)

#### **FILE SPECIFICATIONS:**

- Dimensions (cm): 93,7 L x 200 H
- Files must have 5mm space around the crop marks.
- Natural size in 100dpi
- Photo files in .tif
- vector files in .eps or .pdf
- in outline font

PRICE:

€ 15,000 + VAT per set of 3



## **Vertical Banners**





#### **DESCRIPTION:**

Vertical Banners situated in front of and opposite the Exhibition guaranteed visibility.

### **UNITS PER LOCATION:**

A: package of 3 **B:** package of 6 C: package of 6

#### **FILE SPECIFICATIONS:**

- Dimensions (cm): 120 L x 500 H
- Files need to have 5mm space around the crop marks.
- Natural