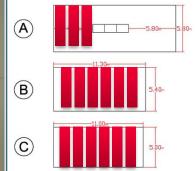

## **Vertical Banners**

#### **DESCRIPTION:**

Vertical Banners situated in front of and opposite the Exhibition guaranteed visibility.

### **UNITS PER LOCATION:**

A: package of 3 **B:** package of 6 C: package of 6

#### **FILE SPECIFICATIONS:**

- Dimensions (cm): 120 L x 500 H
- Files need to have 5mm space around the crop marks.
- Natural size in 100dpi
- Photo files in .tif
- vector files in .eps or .pdf

#### **PRICE:**

A: package of 3 € 10,000 + VAT **B:** package of 6 € 20,000 + VAT C: package of 6 € 20,000 + VAT

www.escardio.org/EHRA