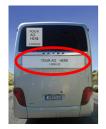

### BACK SIGN (Ref. B2)

#### Location

At the back of the bus, underneath the window.

**Qty per bus** 1 signs

Number of buses 53 buses TBC

File dimensions (cm) 190 W x 35H