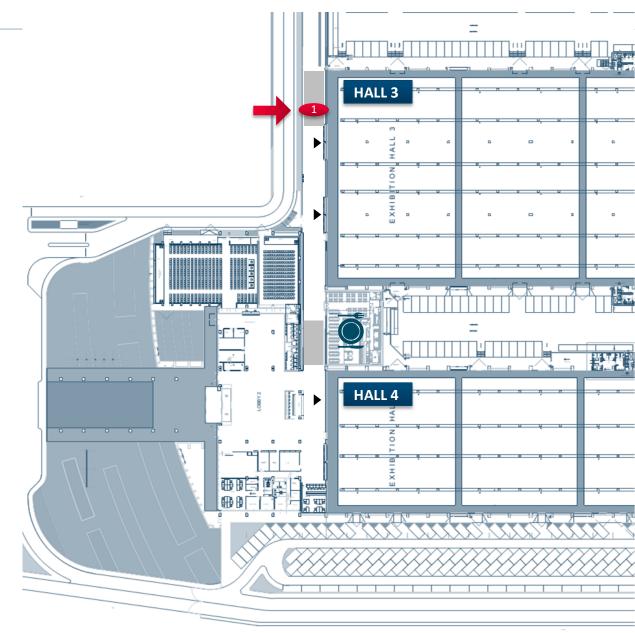

## **Connection Tunnel between Halls 3 & 4**

#### **DESCRIPTION:**

Branding of the internal sides of the connecting tunnel. Digital printing on metal frame. Major passageway for all delegates between halls

#### **AVAILABLE UNITS: 8**