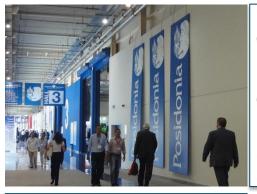

# **Photo Display Stand**

#### **DESCRIPTION:**

Digital printing on photo displays affixed to wall in main corridor – main walkway for all delegates.

**AVAILABLE UNITS: 6** (2 sets of 3)

#### **FILE SPECIFICATIONS:**

- Dimensions (cm): 93,7 L x 200 H
- Files must have 5mm space around the crop marks.
- Natural size in 100dpi
- Photo files in .tif
- vector files in .eps or .pdf
- in outline font

PRICE:

€ 15,000 + VAT per set of 3