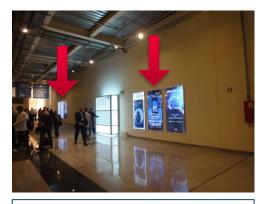

# **Photo Display Stand**

#### **DESCRIPTION:**

Digital printing on photo displays affixed to wall in main corridor – main walkway for all delegates.

**AVAILABLE UNITS: 6** (2 sets of 3)

#### **FILE SPECIFICATIONS:**

- Dimensions (cm): 93,7 L x 200 H
- Files must have 5mm space around the crop marks.
- Natural size in 100dpi
- Photo files in .tif
- vector files in .eps or .pdf
- in outline font

PRICE:

€ 15,000 + VAT per set of 3