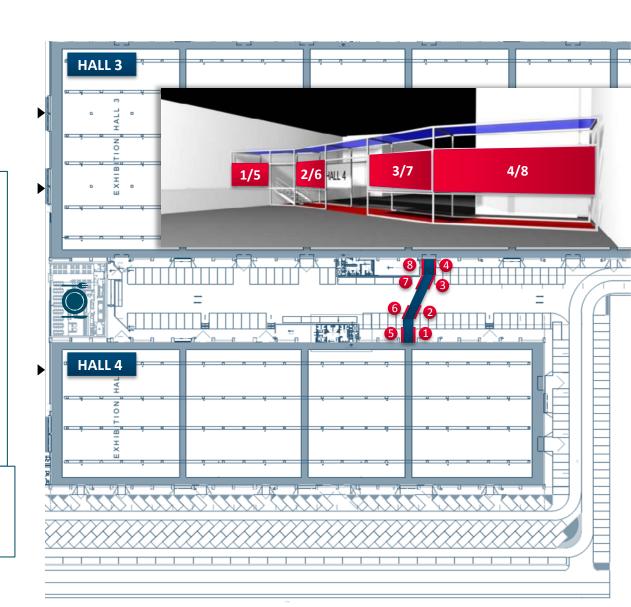

## **Connection Tunnel between Halls 3 & 4**

#### **DESCRIPTION:**

Branding of the internal sides of the connecting tunnel. Digital printing on metal frame. Major passageway for all delegates between halls

#### **AVAILABLE UNITS: 8**

### **FILE SPECIFICATIONS:**

- Dimensions (cm):

**1/5** 360 L x 160

**2/6** 470 L x 160

**3/7** 470 L x 160

**4/8** 585 L x 160

- Natural size in 100dpi
- Photo files in .tif
- vector files in .eps or .pdf
- in outline font

#### **PRICE:**

Side A frames 1,2,3,4 €15,000 + VAT Side B frames 5,6,7,8 €15,000 + VAT