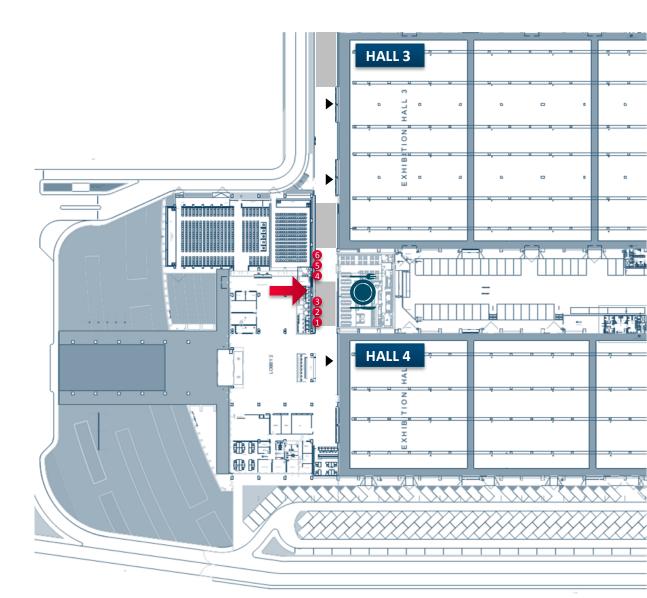

# **EHRA EUROPACE 2013**

23-26 June, Athens

**Onsite Advertising** 







# **Congress Floorplan**

## **EHRA EUROPACE 2013** 23-26 June 2012, Athens

## Congress Layout





# **Photo Display Stand**



#### **DESCRIPTION:**

Digital printing on photo displays affixed to wall in main corridor – main walkway for all delegates.

**AVAILABLE UNITS: 6** (2 sets of 3)

#### **FILE SPECIFICATIONS:**

- Dimensions (cm): 93,7 L x 200 H
- Files must have 5mm space around the crop marks.
- Natural size in 100dpi
- Photo files in .tif
- vector files in .eps or .pdf
- in outline font

PRICE:

€ 15,000 + VAT per set of 3



## **Vertical Banners**





#### **DESCRIPTION:**

Vertical Banners situated in front of and opposite the Exhibition guaranteed visibility.

### **UNITS PER LOCATION:**

A: package of 3 **B:** package of 6 C: package of 6

#### **FILE SPECIFICATIONS:**

- Dimensions (cm): 120 L x 500 H
- Files need to have 5mm space around the crop marks.
- Natural size in 100dpi
- Photo files in .tif
- vector files in .eps or .pdf

#### **PRICE:**

A: package of 3 € 10,000 + VAT **B:** package of 6 € 20,000 + VAT C: package of 6 € 20,000 + VAT

www.escardio.org/EHRA



## **Corridor Banner**



#### **DESCRIPTION:**

Vertical Mega Banner closing off main corridor between halls. Maximum exposure to all delegates.

**AVAILABLE UNITS: 1** 

#### **FILE SPECIFICATIONS:**

- Dimensions (cm): 400L x 540 H
-