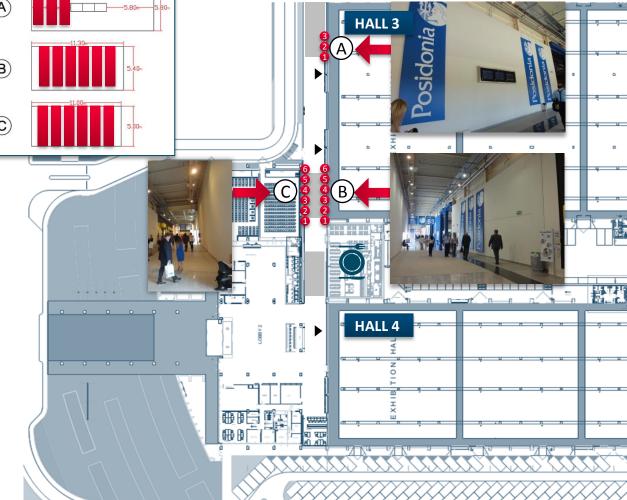

## **Vertical Banners**

#### **DESCRIPTION:**

Vertical Banners situated in front of and opposite the Exhibition guaranteed visibility.

### **UNITS PER LOCATION:**

A: package of 3 **B:** package of 6 C: package of 6

#### **PRICE:**

A: package of 3 € 10,000 + VAT **B:** package of 6 € 20,000 + VAT C: package of 6 € 20,000 + VAT

www.escardio.org/EHRA

## **Corridor Banner**

#### **DESCRIPTION:**

Vertical Mega Banner closing off main corridor between halls. Maximum exposure to all delegates.

**AVAILABLE UNITS: 1** 

## **Connection Tunnel between Halls 3 & 4**

#### **DESCRIPTION:**

Branding of the internal sides of the connecting tunnel. Digital printing on metal frame. Major passageway for all delegates between halls