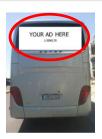

### **BACK WINDOW SIGN** (Ref. B3)

#### Location

At the back of the bus, on the window.

**Qty per bus** 1 signs

Number of buses 53 buses TBC

File dimensions (cm) 180 W x 80 H