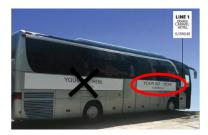

### **BOTH SIDES SIGN** (Ref. S3)

**Location**Bus side

**Qty per bus** 2 signs (1 per side)

Number of buses 53 buses TBC

File dimensions (cm) 150 W x 50 H