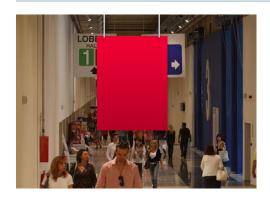

## **Corridor Banner**

#### **DESCRIPTION:**

Vertical Mega Banner closing off main corridor between halls. Maximum exposure to all delegates.

**AVAILABLE UNITS: 1** 

#### **FILE SPECIFICATIONS:**

- Dimensions (cm): 400L x 540 H
- Files need to have 5mm space around the crop marks.
- Natural size in 100dpi
- Photo files in .tif
- vector files in .eps or .pdf
- in outline font

#### **PRICE:**

€ 30,000 + VAT for the corridor banner

www.escardio.org/EHRA