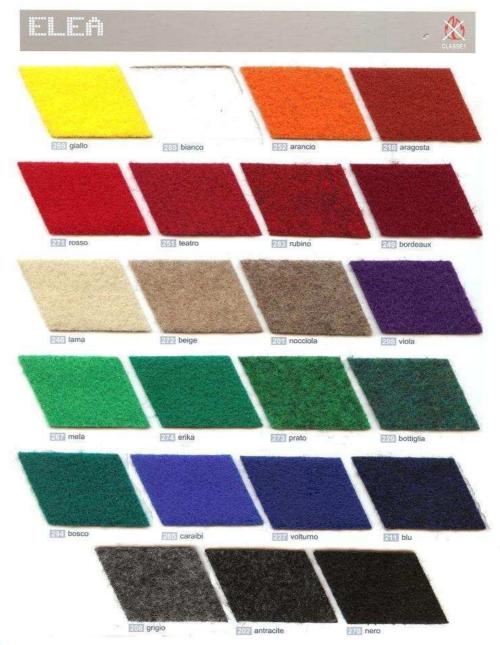

## **CARPET ORDER FORM 2011**

Please choose one of the listed carpet colours or laminated floor samples.

| Name               | Discription       | Price/sqm      |
|--------------------|-------------------|----------------|
| <b>Carpet ELEA</b> | normal carpet     | 6 €/sqm + VAT  |
| Raised floor       | 4 cm thick        | 21 €/sqm + VAT |
| Raised floor       | 10-14 cm thick    | 23 €/sqm + VAT |
| Laminated floor    | oak; beech; maple | 22 €/sqm + VAT |