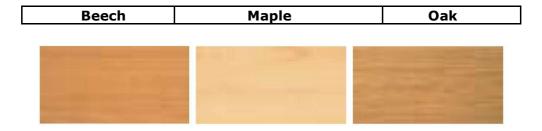

## **CARPET ORDER FORM 2011**

Please choose one of the listed carpet colours or laminated floor samples.

| Name               | Discription       | Price/sqm      |
|--------------------|-------------------|----------------|
| <b>Carpet ELEA</b> | normal carpet     | 6 €/sqm + VAT  |
| Raised floor       | 4 cm thick        | 21 €/sqm + VAT |
| Raised floor       | 10-14 cm thick    | 23 €/sqm + VAT |
| Laminated floor    | oak; beech; maple | 22 €/sqm + VAT |