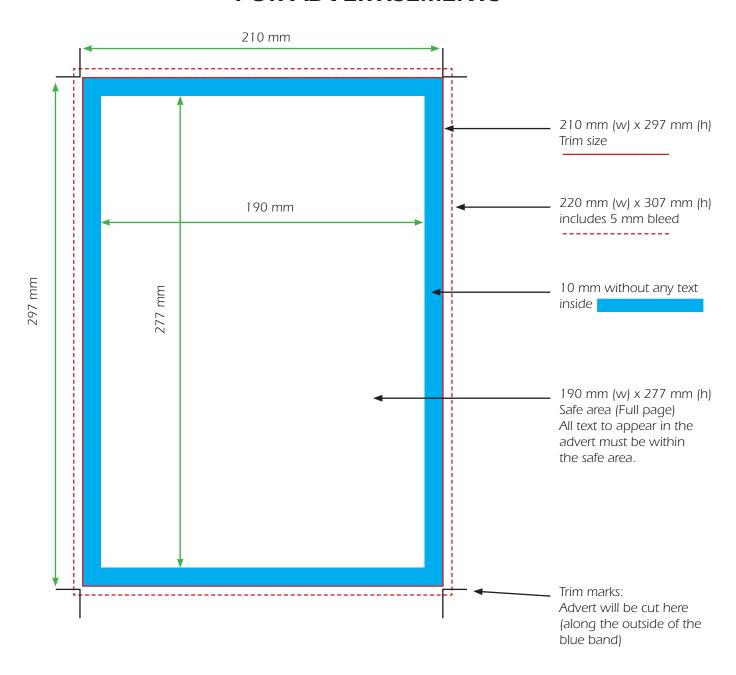

## EUROECHO 2011 - ADVANCE PROGRAMME MECHANICAL SPECIFICATIONS FOR A4 (210 mm x 297 mm) FOR ADVERTISEMENTS