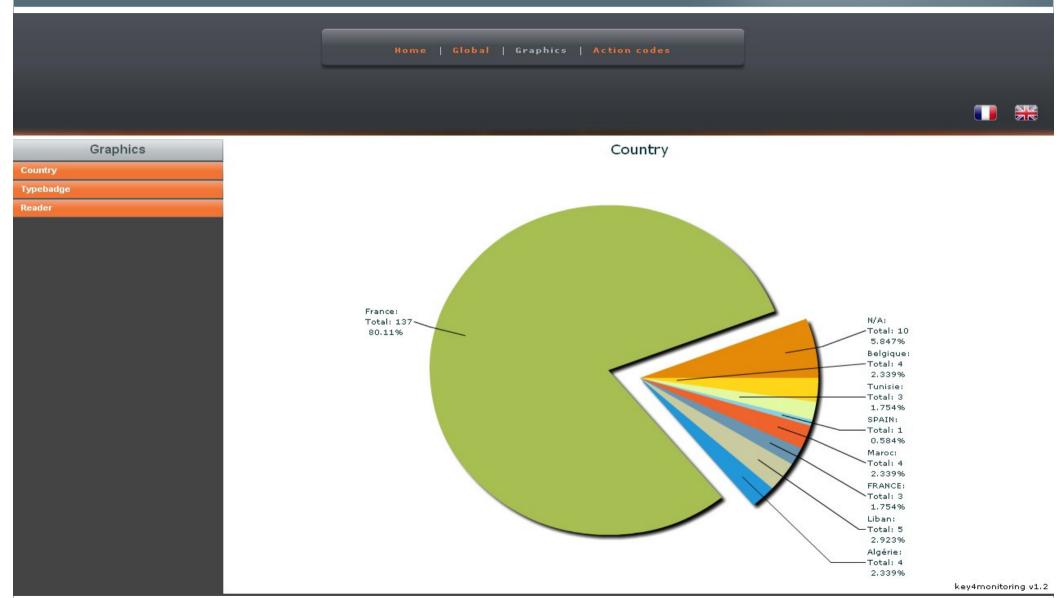

#### How to retrieve your data?

#### At portal.key4events.com:

- 1. Login to your account
- 2. Go to "key4lead" tab
- 3. On the left side, select the Event
  - Download your data as an Excel file
  - ✓ View your statistics and reports
  - ✓ Filter your contacts in order to send e-mails