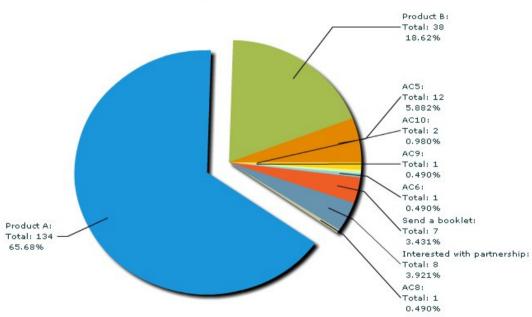

#### All scans

#### Global congress information

| Day        | Persons | Readers | Scans |  |
|------------|---------|---------|-------|--|
| 1/29/2010  | 40      | 2       | 43    |  |
| 1/30/2010  | 108     | 2       | 114   |  |
| 1/31/2010  | 20      | 2       | 22    |  |
| 2/1/2010 3 |         | 2       | 3     |  |
| 2          | 171     | 2       | 182   |  |