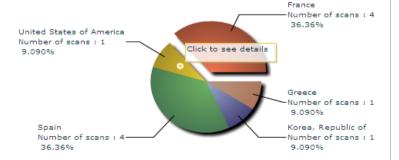

#### At portal.key4events.com:

- 1. Login to your account
- 2. Go to "key4lead" tab
- 3. On the left side, select the Event
  - Download your data as an Excel file
  - ✓ View your statistics and reports
  - ✓ Filter your contacts in order to send e-mails