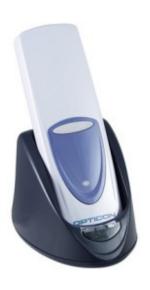

#### How to use the badge reader on site

- Scan the badge of a visitor **FIRST**
- SECONDLY scan one or more Actions Codes if needed

- Scan the next visitor
- Etc.