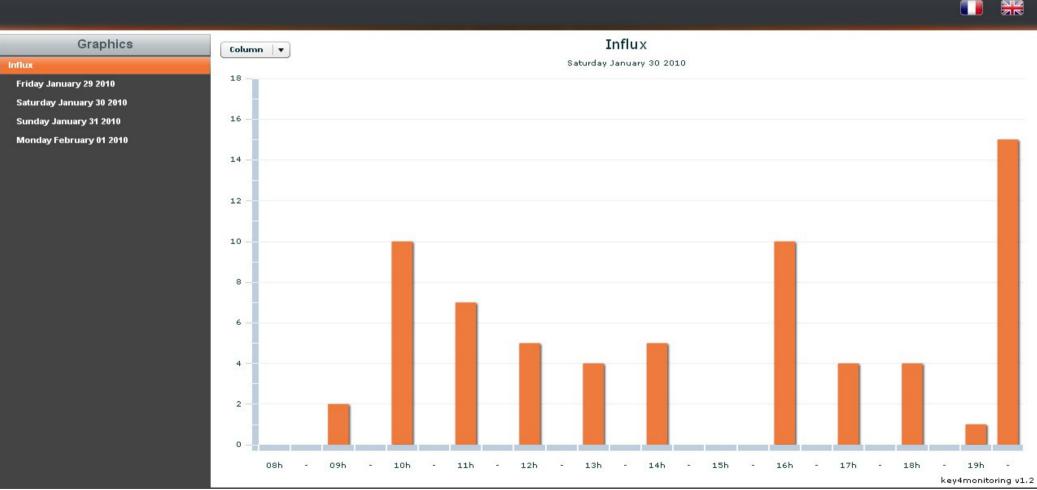

#### How to retrieve your data?

#### At portal.key4events.com:

- 1. Login to your account
- 2. Go to "key4lead" tab
- 3. On the left side, select the Event
  - Download your data as an Excel file
  - ✓ View your statistics and reports
  - ✓ Filter your contacts in order to send e-mails