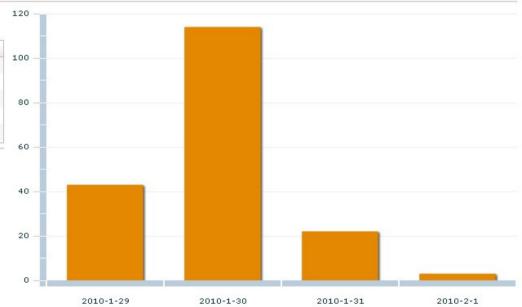

#### Global congress information

| Day        | Persons | Readers | Scans |  |
|------------|---------|---------|-------|--|
| 1/29/2010  | 40      | 2       | 43    |  |
| 1/30/2010  | 108     | 2       | 114   |  |
| 1/31/2010  | 20      | 2       | 22    |  |
| 2/1/2010 3 |         | 2       | 3     |  |
| 2          | 171     | 2       | 182   |  |