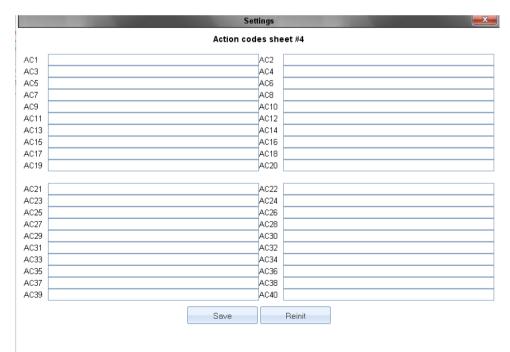

#### At portal.key4events.com, please do the following:

- 1. Login to your account
- 2. Go to "key4lead" tab
- 3. On the left side, select the Event
- 4. Click on "add an action code sheet"
- 5. Fill in your actions codes (action, name of products etc...)
- 6. Create as many lists as you need
- 7. Save your action codes list(s)
- 8. Link a badge reader to a list
- 9. Print it (must be a laser printer)