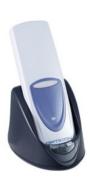

#### How to use the badge reader on site

- Scan the badge of a visitor **FIRST**
- SECONDLY scan one or more Actions Codes if needed

- Scan the next visitor
- Etc.