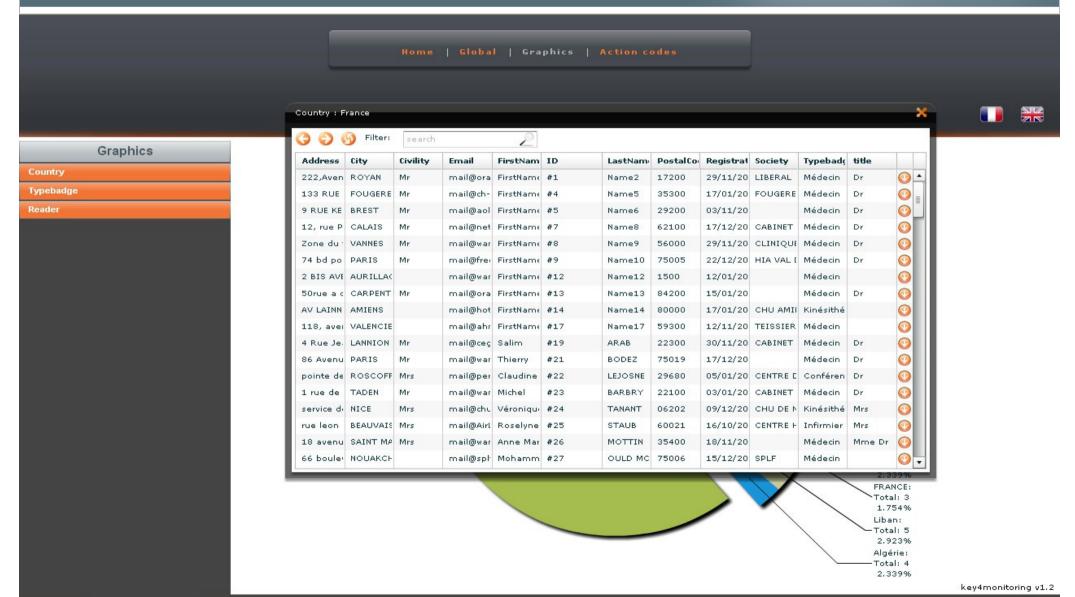

#### How to retrieve your data?

#### At portal.key4events.com:

- 1. Login to your account
- 2. Go to "key4lead" tab
- 3. On the left side, select the Event
  - Download your data as an Excel file
  - ✓ View your statistics and reports
  - ✓ Filter your contacts in order to send e-mails

Home | Global | Graphics | Action codes