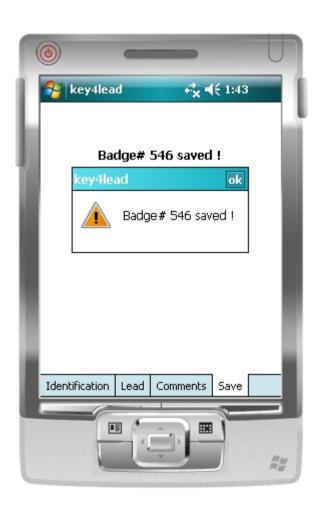

ments
  - Configure your 40 action codes (displayed in the lead tabs)
  - Save
- 8. Create as many configurations as you need
- 9. For each configuration, link a Pocket PC(s)







# key4lead Advanced



### How to use the device?

- 1. Scan the bar code
- 2. Fill in the fields you customized in the ID tab with the keyboard
- 3. Go to Lead tab
  - Use Lead 1 or 2 or 3 or 4
  - Click the desired action code button (on/off)
- 4. Go to Comments Tab
  - Fill in the Comments field
- 5. Click on Save button to save your lead

## **Select the « Action Codes »**



## Lead tab



4 "action codes " tabs



Maximum of 10 action codes per Tab

## **Additional Information**



## **Comments tab**

Additional comments can be entered and associated with your contact



## Save the Lead



## Save tab



## **Get Status**



## **Statistics tab**

- •Simple statistics are immediately accessible:
  - Scans date and time
  - Number of contacts scanned



# **Get Help**



## **Assistance**







## How to get your data?



#### At portal.key4events.com:

- 1. Login to your account
- 2. Go to "key4lead" tab
- 3. On the left side, select the Event
  - ✓ Download your data on an Excel file
  - ✓ Consult your statistics and reports
  - ✓ Sort out your contacts in order to send e-mails



Home | Global | Graphics | Action codes





#### All scans

#### Global congress information

| 15 | Readers | Scans |
|----|---------|-------|
|    | 2       | 43    |
|    | 2       | 114   |
|    | 2       | 22    |
|    | 2       | 3     |
|    | 2       | 182   |
|    |         | 2     |



#### Scans