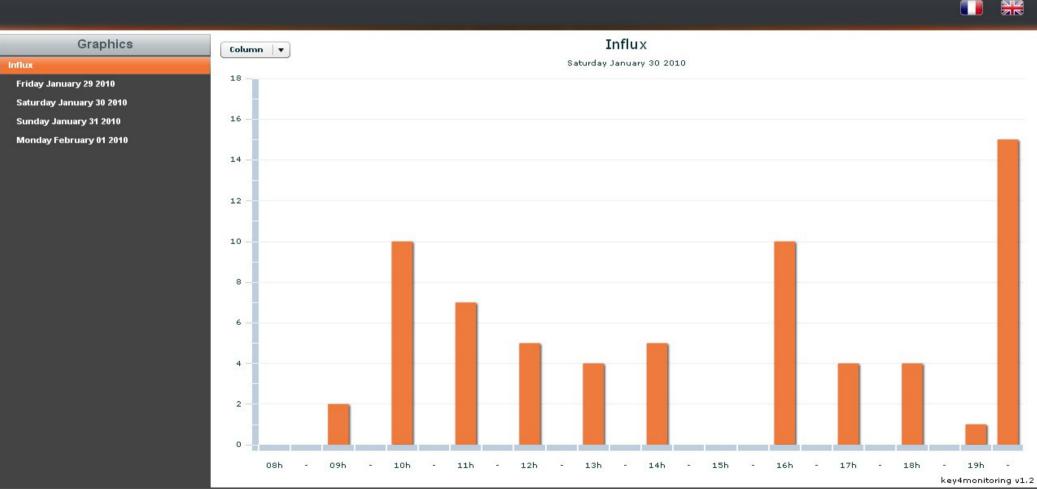

## **Statistics tab**

- •Simple statistics are immediately accessible:
  - Scans date and time
  - Number of contacts scanned