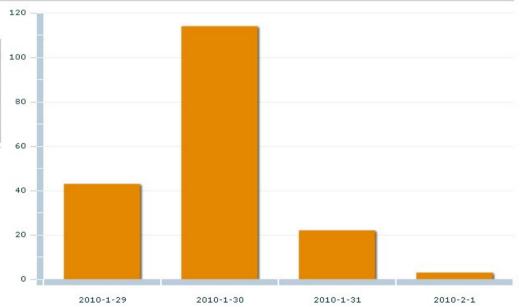

#### Global congress information

| 15 | Readers | Scans |
|----|---------|-------|
|    | 2       | 43    |
|    | 2       | 114   |
|    | 2       | 22    |
|    | 2       | 3     |
|    | 2       | 182   |
|    |         | 2     |