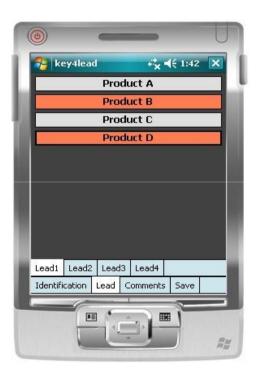

## **Select the « Action Codes »**

## Lead tab

4 "action codes " tabs

Maximum of 10 action codes per Tab