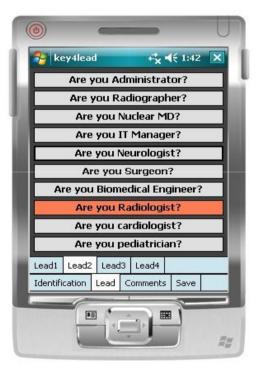

## **Select the « Action Codes »**

## Lead tab

4 "action codes " tabs

Maximum of 10 action codes per Tab