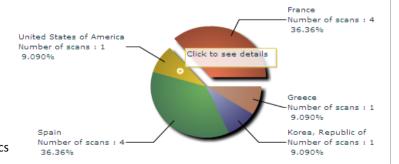

## **Statistics tab**

- •Simple statistics are immediately accessible:
  - Scans date and time
  - Number of contacts scanned