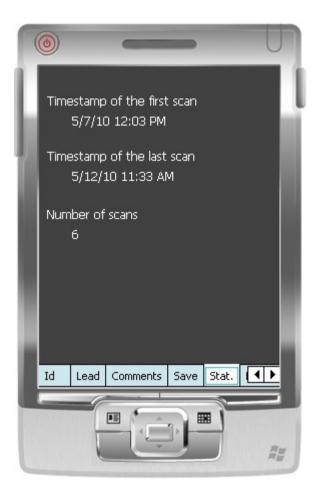

## **Get Status**

## **Statistics tab**

- •Simple statistics are immediately accessible:
  - Scans date and time
  - Number of contacts scanned