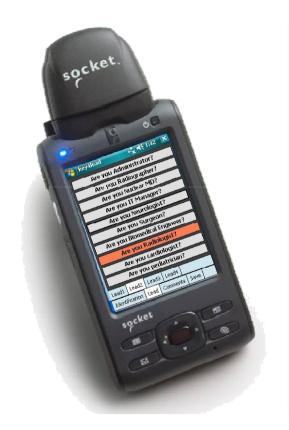

### How to use the device?

- 1. Scan the bar code
- 2. Fill in the fields you customized in the ID tab with the keyboard
- 3. Go to Lead tab
  - Use Lead 1 or 2 or 3 or 4
  - Click the desired action code button (on/off)
- 4. Go to Comments Tab
  - Fill in the Comments field
- 5. Click on Save button to save your lead

## **Select the « Action Codes »**

## Lead tab

4 "action codes " tabs

Maximum of 10 action codes per Tab