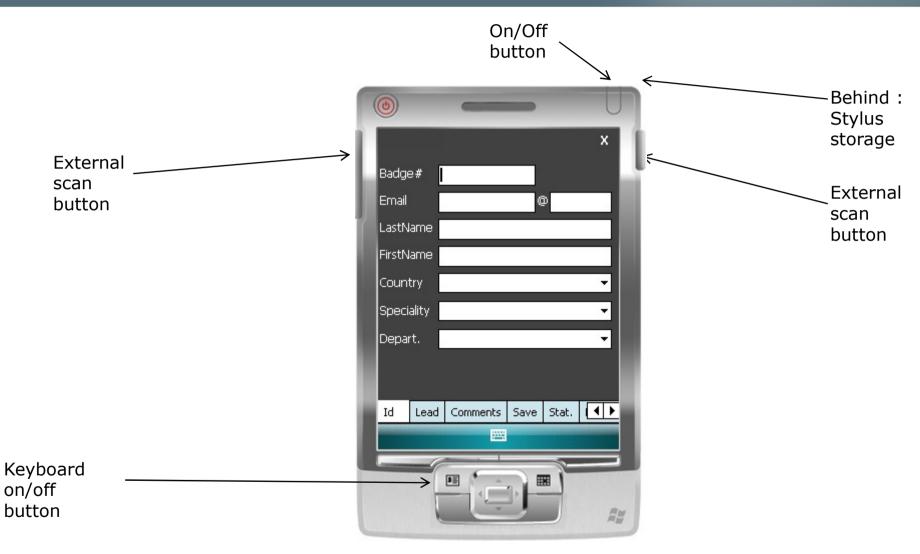

## **How to customize your Pocket PC?**

#### At portal.key4events.com, please do the following:

- 1. Login to your account
- 2. Go to "key4lead" tab
- 3. On the left side, select the Event
- 4. Click on Create a configuration Pocket PC
- 5. Click on "setup"
- 6. Configuration:
- 7. Assign each pocket PC a name for easy identification
  - Configure the ID Tab; 8 fields may be displayed where:
    - You can define each field choosing a title and a type (text, select list, country list, email address)
    - For a select list, you can define the elements
  - Configure your 40 action codes (displayed in the lead tabs)
  - Save
- 8. Create as many configurations as you need
- 9. For each configuration, link a Pocket PC(s)