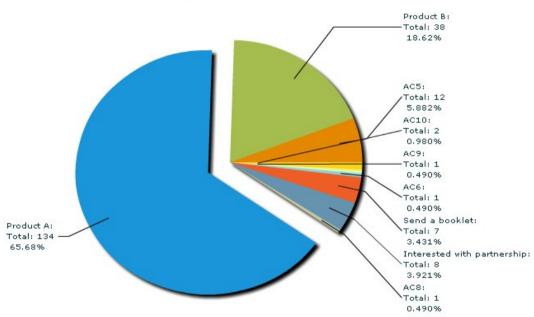

## Lead tab

4 "action codes " tabs

Maximum of 10 action codes per Tab

## **Statistics tab**

- •Simple statistics are immediately accessible:
  - Scans date and time
  - Number of contacts scanned