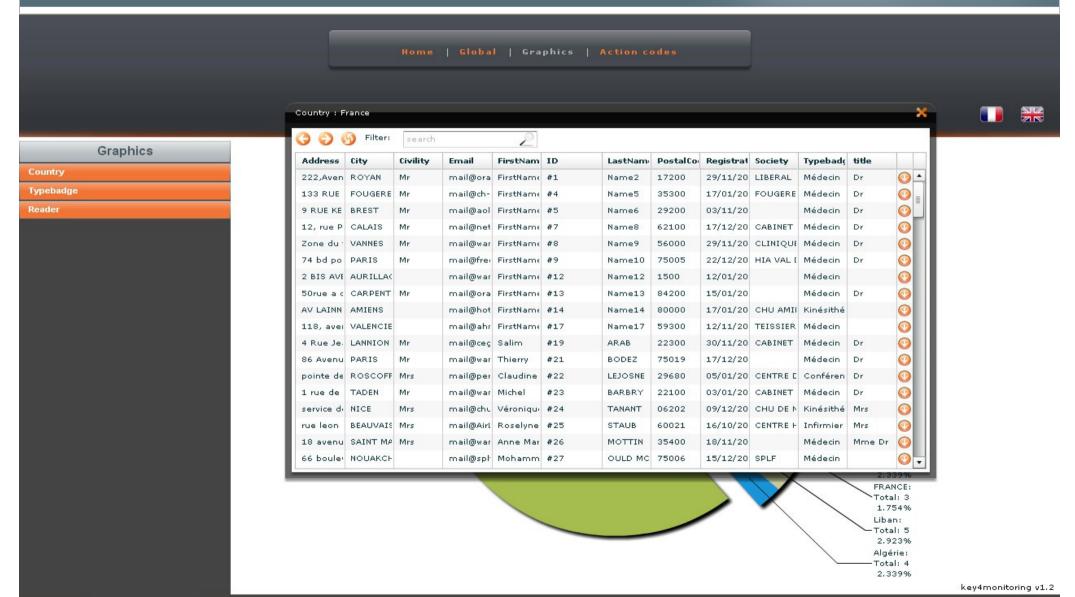

## How to get your data?

#### At portal.key4events.com:

- 1. Login to your account
- 2. Go to "key4lead" tab
- 3. On the left side, select the Event
  - ✓ Download your data on an Excel file
  - ✓ Consult your statistics and reports
  - ✓ Sort out your contacts in order to send e-mails