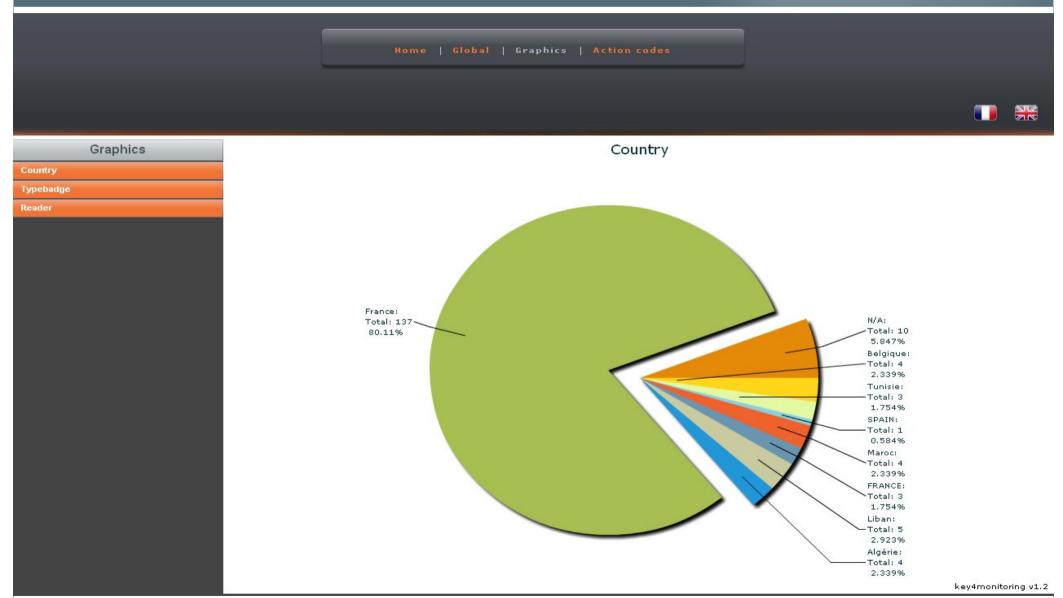

**



## **Assistance**







## How to get your data?



#### At portal.key4events.com:

- 1. Login to your account
- 2. Go to "key4lead" tab
- 3. On the left side, select the Event
  - ✓ Download your data on an Excel file
  - ✓ Consult your statistics and reports
  - ✓ Sort out your contacts in order to send e-mails



Home | Global | Graphics | Action codes





#### All scans

#### Global congress information

| 15 | Readers | Scans |
|----|---------|-------|
|    | 2       | 43    |
|    | 2       | 114   |
|    | 2       | 22    |
|    | 2       | 3     |
|    | 2       | 182   |
|    |         | 2     |



#### Scans

| key4events 1 | key4events 2 |
|--------------|--------------|
| 77           | 105          |

key4monitoring v1.2



Home | Global | Graphics | Action codes















#### Action codes



|          | 03     |   |        |   |       | 12.00 |       |       | 2       |         | 100     |         | V-1      |
|----------|--------|---|--------|---|-------|-------|-------|-------|---------|---------|---------|---------|----------|
| Filters: | search | 2 | Reader | ▼ | AC1 ▼ | AC2 ▼ | AC3 ▼ | AC4 ▼ | AC5   ▼ | AC6   ▼ | AC8   ▼ | AC9   ▼ | AC10   ▼ |

| AC1 | AC10 | AC2 | AC3 | AC4 | AC5 | AC6 | AC8 | AC9 | Addm  | Adres | Cede: | CellPl | City | Civilit | Count | Email | Fax | First  | ID | LastN | Phon | Posta | Read | Read | Regis | Servi | Socie | Typel ti | de         |
|-----|------|-----|-----|-----|-----|-----|-----|-----|-------|-------|-------|--------|------|---------|-------|-------|-----|--------|----|-------|------|-------|------|--