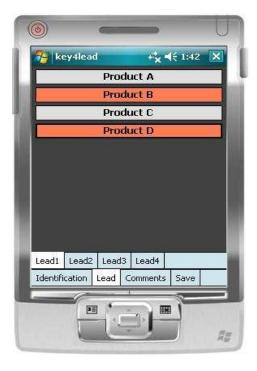

#### How to use the device?

- 1. Scan the bar code
- 2. Fill in the fields you customized in the ID tab with the keyboard
- 3. Go to Lead tab
  - Use Lead 1 or 2 or 3 or 4
  - Click the desired action code button (on/off)
- 4. Go to Comments Tab
  - Fill in the Comments field
- 5. Click on Save button to save your lead

### Lead tab

4 "action codes " tabs

Maximum of 10 action codes per Tab