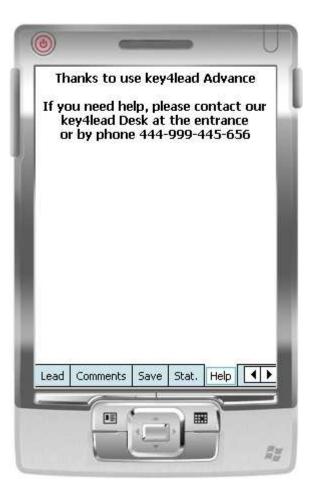

se the device?

- 1. Scan the bar code
- 2. Fill in the fields you customized in the ID tab with the keyboard
- 3. Go to Lead tab
  - Use Lead 1 or 2 or 3 or 4
  - Click the desired action code button (on/off)
- 4. Go to Comments Tab
  - Fill in the Comments field
- 5. Click on Save button to save your lead

### Select the « Action Codes »

# key4events

### Lead tab



4 "action codes " tabs



Maximum of 10 action codes per Tab

## **Additional Information**

#### **Comments tab**

Additional comments can be entered and associated with your contact



key4events

## Save the Lead

### Save tab



key4events

### **Get Status**

### **Statistics tab**

•Simple statistics are immediately accessible:

- □ Scans date and time
- Number of contacts scanned



## **Get Help**

#### Assistance



## **During and After the Event**

## key4events

#### How to get your data?



#### At portal.key4events.com:

- 1. Login to your account
- 2. Go to "key4lead" tab
- 3. On the left side, select the Event
  - ✓ Download your data on an Excel file
  - ✓ Consult your statistics and reports
  - ✓ Sort out your contacts in order to send e-mails

Home | Global | Graphics | Action codes

All scans

120 Global congress information Readers Day Persons Scans 100 1/29/2010 40 2 43 1/30/2010 108 2 114 1/31/2010 20 2 22 80 2/1/2010 з 2 з 2 171 182 60

Scans

| key4events 1 | key4events 2 |  |  |  |  |
|--------------|--------------|--|--|--|--|
| 77           | 105          |  |  |  |  |

key4monitoring v1.2

©key4events - key4events.com



# key4 events

Home | Global | Graphics | Action codes

key