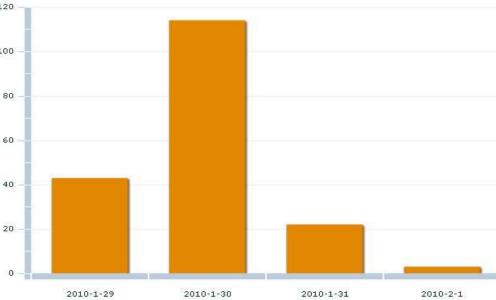

Home | Global | Graphics | Action codes

All scans

120 Global congress information Readers Day Persons Scans 100 1/29/2010 40 2 43 1/30/2010 108 2 114 1/31/2010 20 2 22 80 2/1/2010 з 2 з 2 171 182 60

Scans