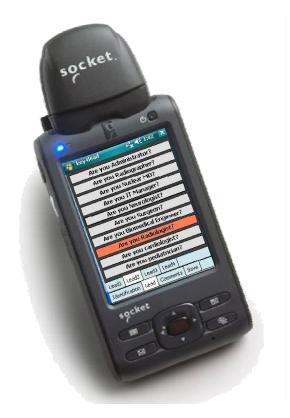

#### How to use the device?

- 1. Scan the bar code
- 2. Fill in the fields you customized in the ID tab with the keyboard
- 3. Go to Lead tab
  - Use Lead 1 or 2 or 3 or 4
  - Click the desired action code button (on/off)
- 4. Go to Comments Tab
  - Fill in the Comments field
- 5. Click on Save button to save your lead

### Select the « Action Codes »

### Lead tab

4 "action codes " tabs

Maximum of 10 action codes per Tab