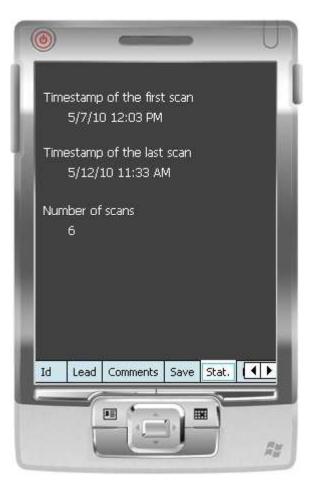

### **Get Status**

### **Statistics tab**

•Simple statistics are immediately accessible:

- □ Scans date and time
- Number of contacts scanned