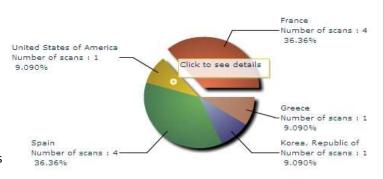

### **Statistics tab**

•Simple statistics are immediately accessible:

- □ Scans date and time
- Number of contacts scanned