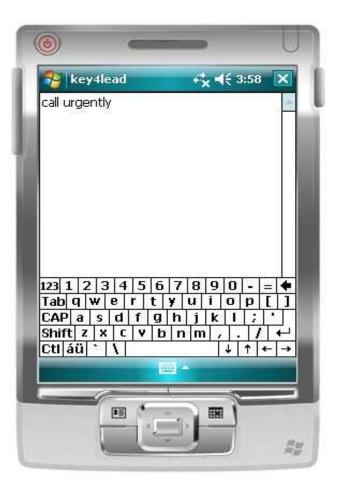

### Select the « Action Codes »

# key4events

### Lead tab

4 "action codes " tabs

Maximum of 10 action codes per Tab