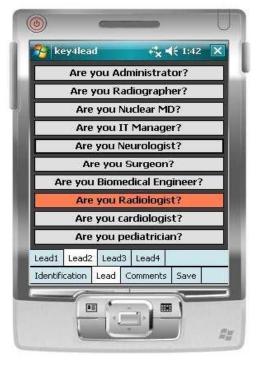

### Select the « Action Codes »

### Lead tab

4 "action codes " tabs

Maximum of 10 action codes per Tab