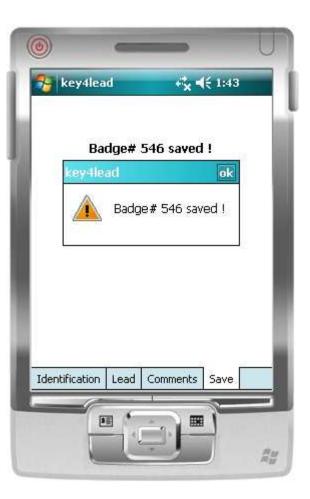

the lead tabs)
  - Save
- 8. Create as many configurations as you need
- 9. For each configuration, link a Pocket PC(s)

## key4lead Advanced global features



## key4lead Advanced

#### How to use the device?

- 1. Scan the bar code
- 2. Fill in the fields you customized in the ID tab with the keyboard
- 3. Go to Lead tab
  - Use Lead 1 or 2 or 3 or 4
  - Click the desired action code button (on/off)
- 4. Go to Comments Tab
  - Fill in the Comments field
- 5. Click on Save button to save your lead

### Select the « Action Codes »

# key4events

### Lead tab



4 "action codes " tabs



Maximum of 10 action codes per Tab

## **Additional Information**

#### **Comments tab**

Additional comments can be entered and associated with your contact



key4events

## Save the Lead

### Save tab



key4events

### **Get Status**

### **Statistics tab**

•Simple statistics are immediately accessible:

- □ Scans date and time
- Number of contacts scanned



## **Get Help**

#### Assistance



## **During and After the Event**

## key4events

#### How to get your data?



#### At portal.key4events.com:

- 1. Login to your account
- 2. Go to "key4lead" tab
- 3. On the left side, select the Event
  - ✓ Download your data on an Excel file
  - ✓ Consult your statistics and reports
  - ✓ Sort out your contacts in order to send e-mails

Home | Global | Graphics | Action codes

All scans

120 Global congress information Readers Day Persons Scans 100 1/29/2010 40 2 43 1/30/2010 108 2 114 1/31/2010 20 2 22 80 2/1/2010 з 2 з 2 171 182 60

Scans

| key4events 1 | key4events 2 |  |  |  |  |
|----