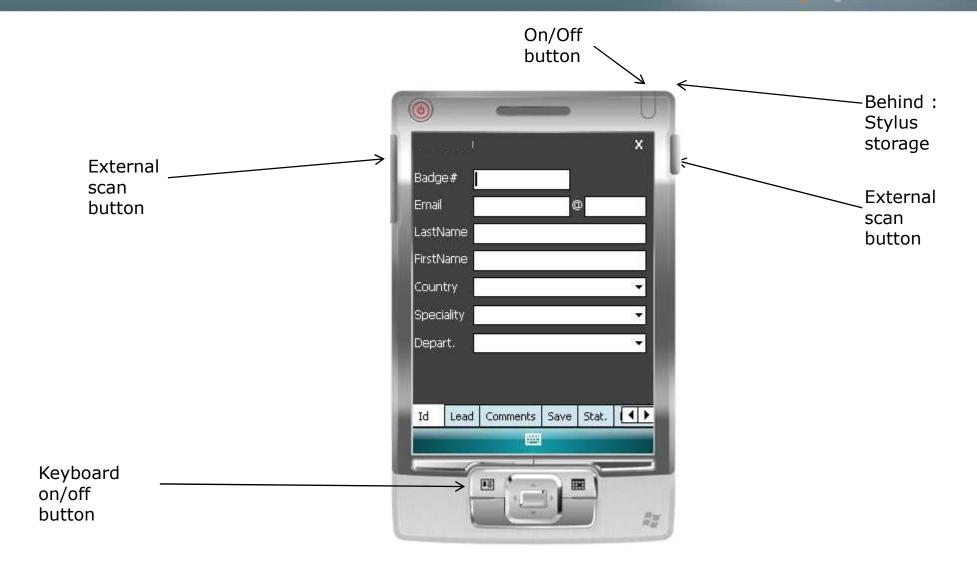

#### How to customize your Pocket PC?

key4events

#### At portal.key4events.com, please do the following:

- 1. Login to your account
- 2. Go to "key4lead" tab
- 3. On the left side, select the Event
- 4. Click on Create a configuration Pocket PC
- 5. Click on "setup"
- 6. Configuration:
- 7. Assign each pocket PC a name for easy identification
  - Configure the ID Tab; 8 fields may be displayed where:
    - You can define each field choosing a title and a type (text, select list, country list, email address)
    - For a select list, you can define the elements
    - Configure your 40 action codes (displayed in the lead tabs)
  - Save
- 8. Create as many configurations as you need
- 9. For each configuration, link a Pocket PC(s)