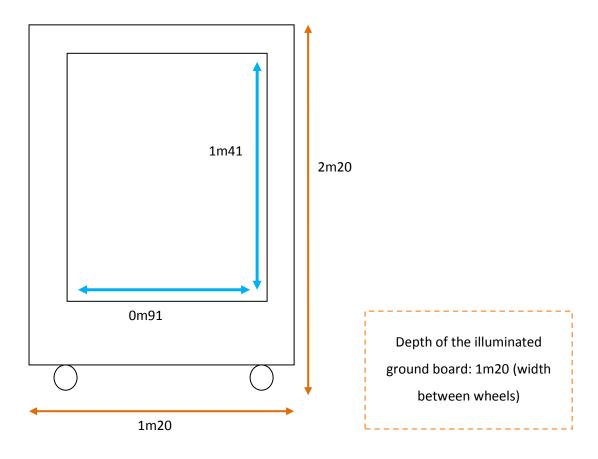

## Technical Specifications: Indoor Illuminated ground board (ref.4,6,9)

- Total Size: 2.20 x 1.20 meters

1'20m. Width between wheels

- Size of your visual 0'91m Width x 1'41m High
- High res. Pdf document