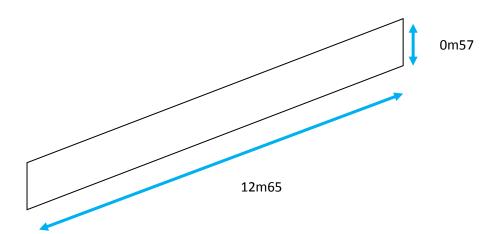

## Technical Specifications: Decorated escalator in main entrance (ref.3)

- Size: 12.65 x 0.57 meters (length x height)
- High res. Pdf document
- 3 escalators A right escalator (3 sides), A central escalator (2 sides) A left escalator (3 sides)
- It is possible to keep the same visual on all escalators, or several different, please reference as below