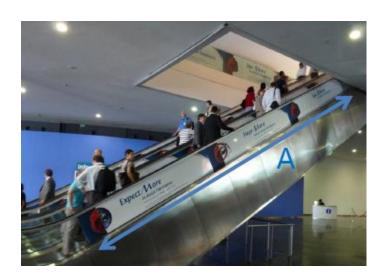

## Technical Specifications: Decorated escalator in main entrance (ref.3)

- Size: 12.65 x 0.57 meters (length x height)
- High res. Pdf document
- 3 escalators A right escalator (3 sides), A central escalator (2 sides) A left escalator (3 sides)
- It is possible to keep the same visual on all escalators, or several different, please reference as below

A1: right external (visible on photo above)

A2: right internal

A3: left internal,

A4: right internal

A5: left internal

A6: right internal

A7: left internal

A8: left external