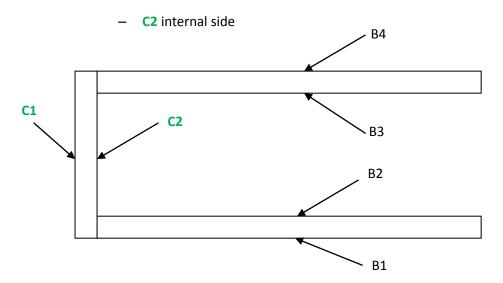

Visual as below:

- Size 'B': 11.60m x 1.00m (length x height) on 4 sides:
  - B1: external right, visible on the photo above
  - B2: internal right, visible from the person in the escalator
  - B3: internal left, visible from the person in the escalator
  - B4: external left
- Size 'C': 5.15m x 1.00m (length x height) on 2 side
  - C1 external side