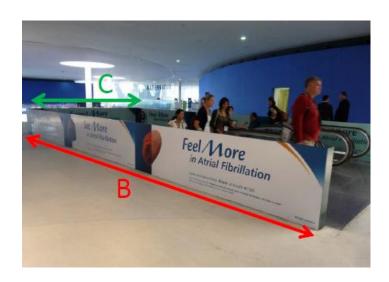

Visual as below:

- Size 'B': 11.60m x 1.00m (length x height) on 4 sides:
  - B1: external right, visible on the photo above
  - B2: internal right, visible from the person in the escalator
  - B3: internal left, visible from the person in the escalator
  - B4: external left
- Size 'C': 5.15m x 1.00m (length x height) on 2 side
  - C1 external side