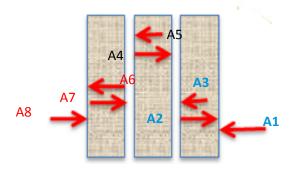

A1: right external (visible on photo above)

A2: right internal

A3: left internal,

A4: right internal

A5: left internal

A6: right internal

A7: left internal

A8: left external