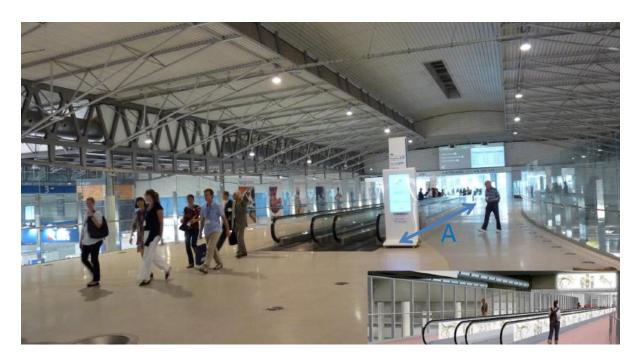

## Technical Specs: Vinyl stickers on glass (ref.11)

- Size of your visual 2.47 x 1.50 meters(height x length)
- High res. Pdf document
- Units cannot be moved once placed
- Single side visual

There are 68 panels on the right side and 67 panels on the left side

You will need to confirm for the visual which side you document is.

A side (68 right side panels for delegates arriving from entrance) or

B side (67 left side panels for delegates arriving from entrance)

A side:

67 panels x 1.50 = 100.5 meters

68 panels x 1.50 = 102 meters

Example:

Total 100.5 meters

## **Moving walkway specs:**

6 Sides with your visual

Branding view from above:

Size: 39.70m x 0.55m (length x height)