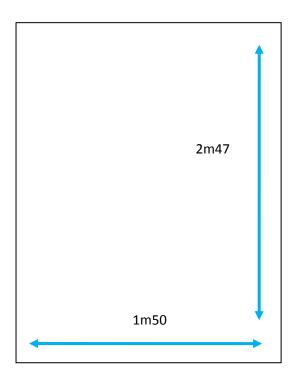

## Technical Specs: Vinyl stickers on glass (ref.11)

- Size of your visual 2.47 x 1.50 meters(height x length)
- High res. Pdf document
- Units cannot be moved once placed
- Single side visual

There are 68 panels on the right side and 67 panels on the left side