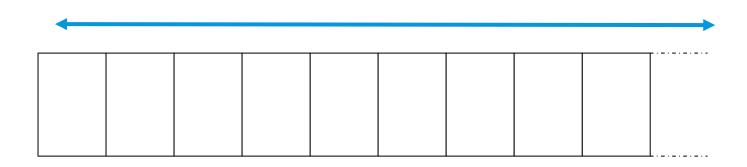

## Technical Specs: Vinyl stickers on glass (ref.11)

- Size of your visual 2.47 x 1.50 meters(height x length)
- High res. Pdf document
- Units cannot be moved once placed
- Single side visual

There are 68 panels on the right side and 67 panels on the left side

A side:

67 panels x 1.50 = 100.5 meters

68 panels x 1.50 = 102 meters

Example:

Total 100.5 meters