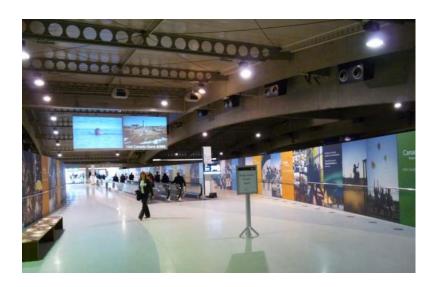

## Technical Specs: Vinyl stickers on glass (ref.11)

- Size of your visual 2.47 x 1.50 meters(height x length)
- High res. Pdf document
- Units cannot be moved once placed
- Single side visual

There are 68 panels on the right side and 67 panels on the left side

You will need to confirm for the visual which side you document is.

A side (68 right side panels for delegates arriving from entrance) or

B side (67 left side panels for delegates arriving from entrance)

A side:

67 panels x 1.50 = 100.5 meters

68 panels x 1.50 = 102 meters

Example:

Total 100.5 meters