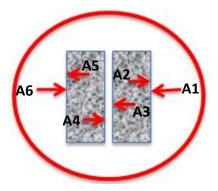

## **Moving walkway specs:**

6 Sides with your visual

Branding view from above:

Size: 39.70m x 0.55m (length x height)