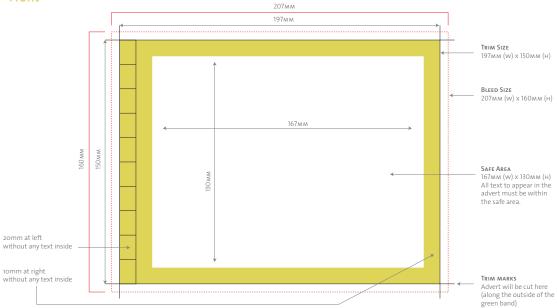

### **Front**

# **Industry Insert**

150mm (H) x 197mm (W) Safety Zone: 130mm (H) x 167mm (W)