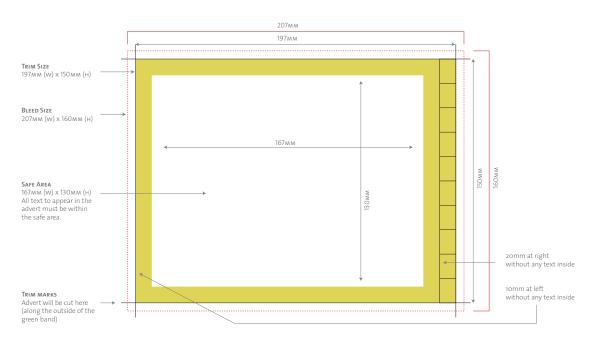

#### Back

# **Industry Insert**

150mm (H) x 197mm (W) Safety Zone: 130mm (H) x 167mm (W)