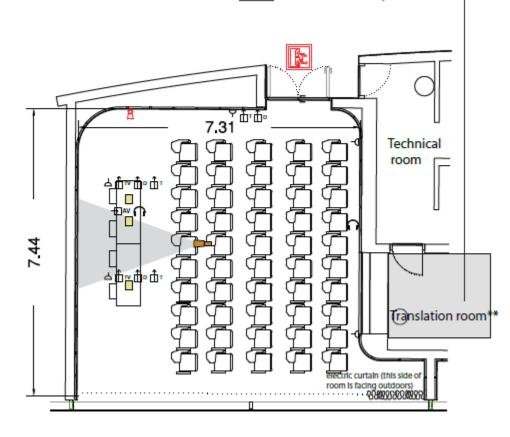

## Industry Meeting Room 23

This translation cabin is shared between rooms 1.3 and 1.4 and translations cannot be done simultaneously in both rooms.

Room size: 56 m² Room height: 4.40m

The default layout of the room is board room style. If you wish to have a different layout, please contact Fira Barcelona

| ROOM CAPACITY |                   |               |                 |               |                |
|---------------|-------------------|---------------|-----------------|---------------|----------------|
| 00000000      | 00 00             | 00000         | 0000<br>0000    | ,<br>,        | T              |
| Theatre<br>50 | Classroom**<br>25 | U shape<br>15 | Boardroom<br>20 | Banquet<br>NO | Cocktail<br>NO |