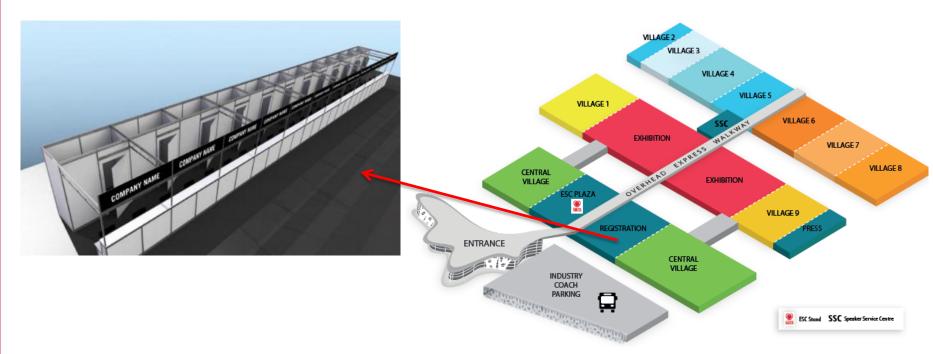

## Industry Welcome Desk

These Industry Welcome Desks will enable you to welcome your delegates

30 August – 3 September

www.escardio.org/ESC2014

Where everything comes together

## Industry Welcome Desk description

- Located in the registration
- Build in shell scheme 280 cm high.
- 2m width per welcome desk.
- 1.15m high on delegate side.
- 0.75m high on hostess/Industry staff side.
- 0.70m depth on hostess/Industry staff side (for Computer & Keyboard).
- Storage of 2m<sup>2</sup> behind each Welcome desk.
- 2 keys for each door.
- 1 spotlight per desk.
- 4 shelves in each storage.
- 2 chairs per desk