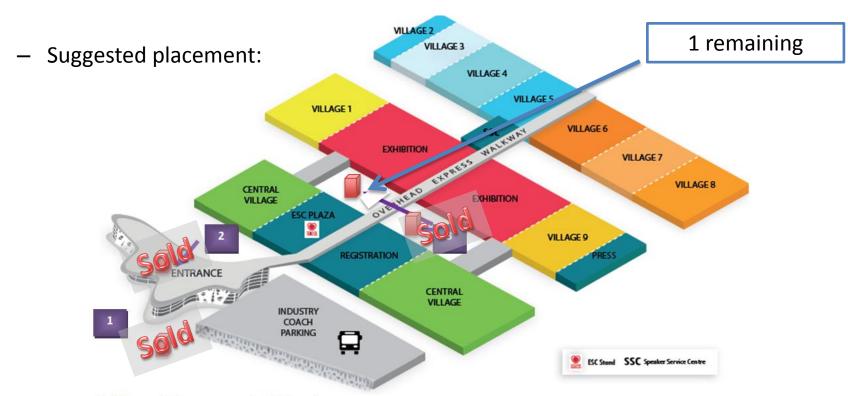

Product placement on visual are suggestions

Where everything comes together

www.escardio.org/ESC2014

Outside: Quadrangular totem (ref.2) 2/2

- 1 Plaza, outside congress center (2 places)
- 2 Possible inside entrance hall (1 place)
- 3- "rambla del corazón" (4 places)