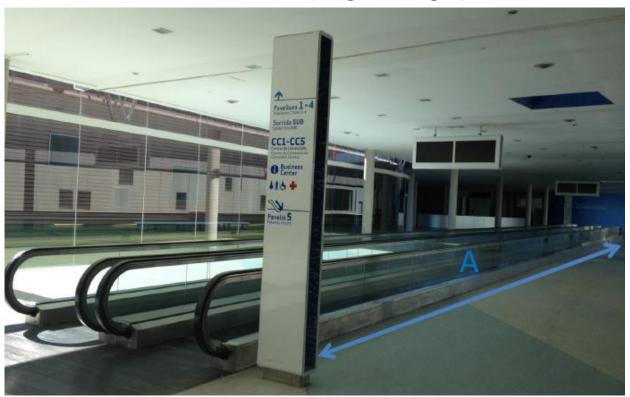

#### Moving walkway Hall 4 & 5 (ref.16) 1/2

- On glass panels
  - Size: see next slide 2/2
  - 6 sides branded
  - Unit Price: € 20 000 (excluding VAT)
  - Accrued points: 8

Where everything comes together

### Moving walkway Hall 4 & 5 (ref.16) 2/2

'A' dimensions 44.80m x 0.56m (length x height) on 6 sides

30 August – 3 September

www.escardio.org/ESC2014

Where everything comes together