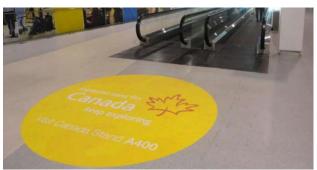

## Floor vinyl sticker (ref.10)

- Sticker (round)
- Size: 2.50 meters Ø (diameter)
- Unit Price: €3 000 (excluding VAT)
- Up to 3 units available
- Accrued points: 1
- Several possible locations:

Product placement on visual are suggestions only