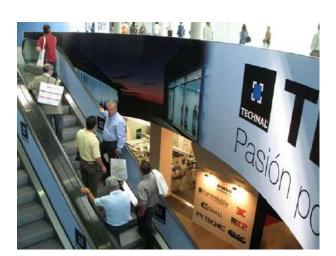

#### Moving walkway Hall 4 & 5 (ref.16) 1/2

- On glass panels
  - Size: see next slide 2/2
  - 6 sides branded
  - Unit Price: € 20 000 (excluding VAT)
  - Accrued points: 8

Where everything comes together

### Moving walkway Hall 4 & 5 (ref.16) 2/2

'A' dimensions 44.80m x 0.56m (length x height) on 6 sides

30 August – 3 September

www.escardio.org/ESC2014

Where everything comes together