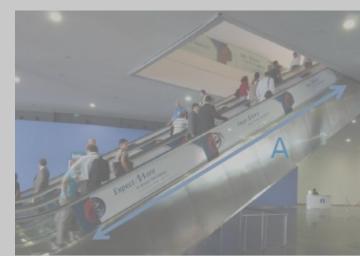

#### 30 August – 3 September

www.escardio.org/ESC2014

1/2

3 escalators

MAIN ENTRANCE - MEDUSA Level 0

Size: details in next slide (please see 2/2)

Unit Price: € 35 000 (excluding VAT)

Exclusive sponsorship

### Decorated escalator in main entrance (ref.3) 2/2

Size 'A': 12.65m x 0.57m (length x height)on 8 sides

- Size 'B': 11.60m x 1.00m (length x height)on 2 sides
- Size 'C': 5.15m x 1.00m (length x height)on 1 side