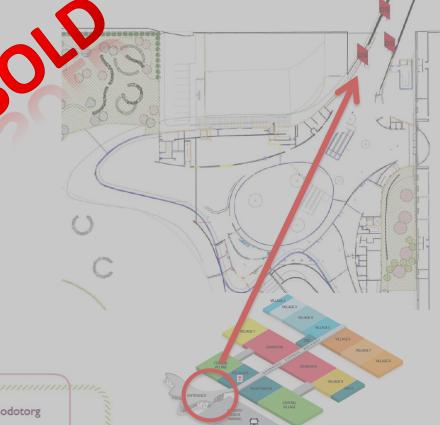

Product placement on visual are suggestions

Where everything comes together

www.escardio.org/ESC2014

Outside: Quadrangular totem (ref.2) 2/2

- 1 Plaza, outside congress center (2 places)
- 2 Possible inside entrance hall (1 place)
- 3- "rambla del corazón" (4 places)