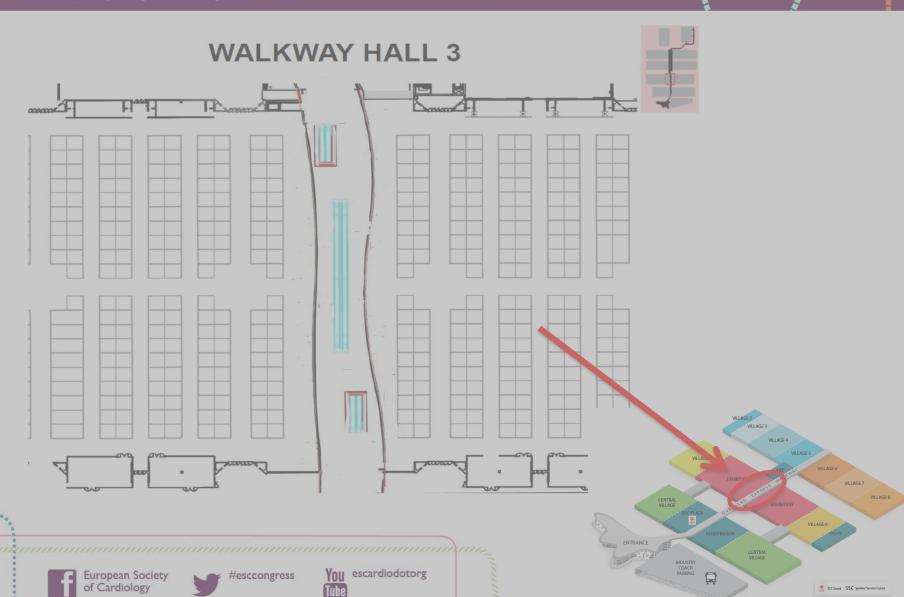

## Vinyl stickers over glass + decorated moving walkway (ref.11) 1/2

- Right side: 102 x 2.47 meters (length x height) 68 glass panels
- Left side: 100.50 x 2.47 meters (length x height) 67 glass panels
- Each panel size 1.50m x 2.47m (length x height)
- Moving walkway: see next slide 2/2
- Total Price: €70 000 (excluding VAT)
- Accrued points: 28

#### Decorated moving walkway (ref.11) — technical specifications 2/2

'A' size: 39.70m x 0.55m (length x height)

(See image)

Walkway: 6 sides braded View from above

**BARCELONA 2014** 

Where everything comes together