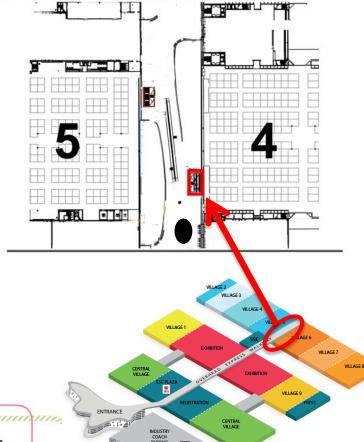

#### Vinyl around wall (ref.13)

Around wall advert

Size: 31 x 4 meters (length x height)

Unit Price: € 25 000 (excluding VAT)

Accrued points: 10

Media Village

**WALKWAY HALL 4-5** 

Where everything comes together

#### Moving walkway Hall 4 & 5 (ref.16) 1/2

- On glass panels
  - Size: see next slide 2/2
  - 6 sides branded
  - Unit Price: € 20 000 (excluding VAT)
  - Accrued points: 8

Where everything comes together