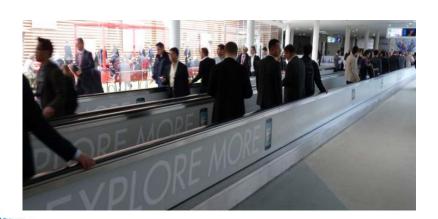

#### **MAIN ENTRANCE - MEDUSA Level 1**

**BARCELONA 2014** 

Where everything comes together

www.escardio.org/ESC2014

N. Marine

Where everything comes together

www.escardio.org/ESC2014

- Glass panel size: 1.50 x 2.47 meters (length x height)
- 20 panels left + 20 panels right
- Branded 6 sides on walkway
- Moving walkway specs: see next slide 2/2

Package price moving walkway + glass panels

- = €80 000 (excluding VAT)
- Accrued points: 24

escardiodotorg

Where everything comes together

www.escardio.org/ESC2014

## Decorated moving walkway (ref.8) – technical specifications 2/2

– 'A' size: 36.80m x 0.57m (length x height)

(See image)

Walkway: 6 sides braded

View from above:

**BARCELONA 2014** 

Where everything comes together