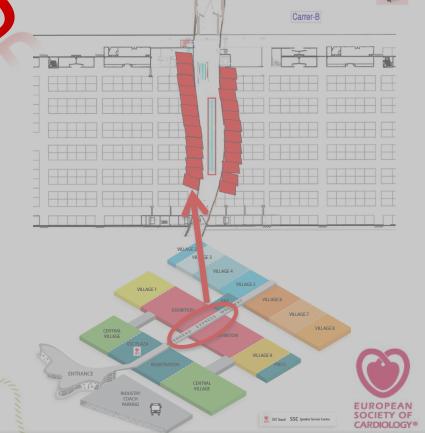

#### **MAIN ENTRANCE - MEDUSA Level 1**

**BARCELONA 2014** 

Where everything comes together

www.escardio.org/ESC2014

N. Marine

Where everything comes together

www.escardio.org/ESC2014

- Glass panel size: 1.50 x 2.47 meters (length x height)
- 20 panels left + 20 panels right
- Branded 6 sides on walkway
- Moving walkway specs: see next slide 2/2

Package price moving walkway + glass panels

- = €80 000 (excluding VAT)
- Accrued points: 24

escardiodotorg

Where everything comes together

www.escardio.org/ESC2014