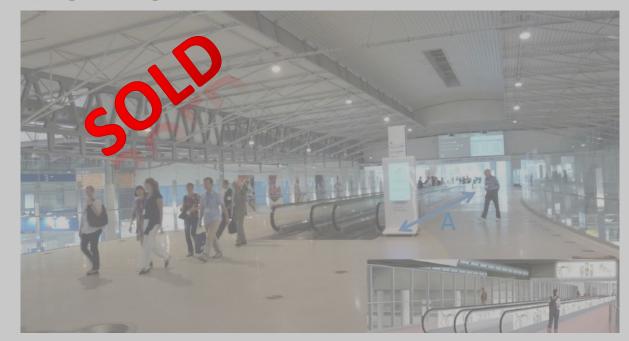

#### **MAIN ENTRANCE - MEDUSA Level 1**

**BARCELONA 2014** 

Where everything comes together

www.escardio.org/ESC2014

N. Marine

Where everything comes together

www.escardio.org/ESC2014

- Glass panel size: 1.50 x 2.47 meters (length x height)
- 20 panels left + 20 panels right
- Branded 6 sides on walkway
- Moving walkway specs: see next slide 2/2

Package price moving walkway + glass panels

- = €80 000 (excluding VAT)
- Accrued points: 24

escardiodotorg

Where everything comes together

www.escardio.org/ESC2014

## Decorated moving walkway (ref.8) – technical specifications 2/2

– 'A' size: 36.80m x 0.57m (length x height)

(See image)

Walkway: 6 sides braded

View from above:

**BARCELONA 2014** 

Where everything comes together