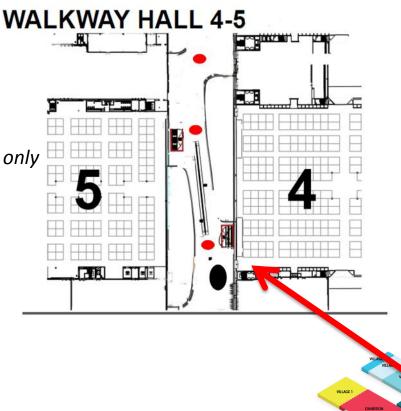

#### Vinyl around wall (ref.13)

Around wall advert

Size: 31 x 4 meters (length x height)

Unit Price: € 25 000 (excluding VAT)

Accrued points: 10

Media Village

**WALKWAY HALL 4-5** 

Where everything comes together