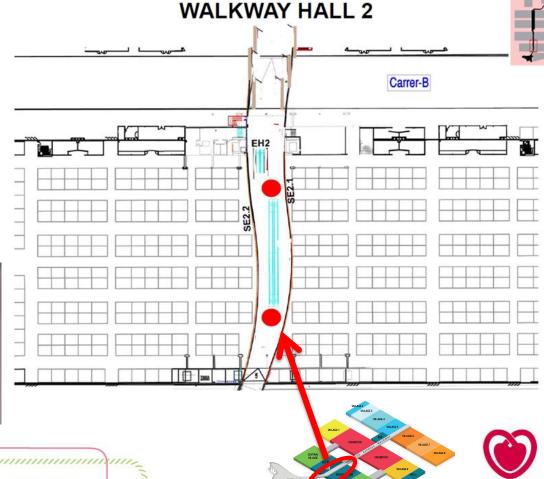

#### **MAIN ENTRANCE - MEDUSA Level 1**

**BARCELONA 2014** 

Where everything comes together

www.escardio.org/ESC2014

N. Marine

Where everything comes together

www.escardio.org/ESC2014

- Glass panel size: 1.50 x 2.47 meters (length x height)
- 20 panels left + 20 panels right
- Branded 6 sides on walkway
- Moving walkway specs: see next slide 2/2

Package price moving walkway + glass panels

- = €80 000 (excluding VAT)
- Accrued points: 24

escardiodotorg

Where everything comes together

www.escardio.org/ESC2014

## Decorated moving walkway (ref.8) – technical specifications 2/2

– 'A' size: 36.80m x 0.57m (length x height)

(See image)

Walkway: 6 sides braded

View from above:

**BARCELONA 2014** 

Where everything comes together