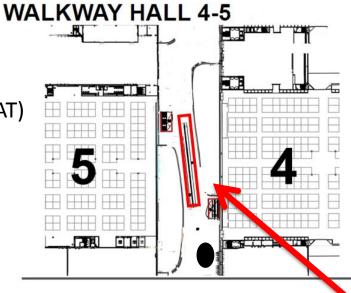

#### Vinyl around wall (ref.13)

Around wall advert

Size: 31 x 4 meters (length x height)

Unit Price: € 25 000 (excluding VAT)

Accrued points: 10

Media Village

**WALKWAY HALL 4-5** 

Where everything comes together