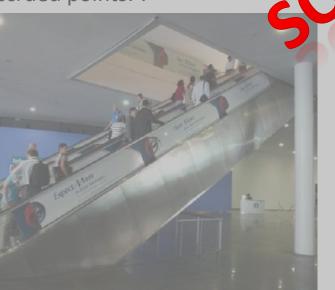

#### 30 August – 3 September

www.escardio.org/ESC2014

1/2

3 escalators

MAIN ENTRANCE - MEDUSA Level 0

Size: details in next slide (please see 2/2)

Unit Price: € 35 000 (excluding VAT)

Exclusive sponsorship

### Decorated escalator in main entrance (ref.3) 2/2

Size 'A': 12.65m x 0.57m (length x height)on 8 sides

- Size 'B': 11.60m x 1.00m (length x height)on 2 sides
- Size 'C': 5.15m x 1.00m (length x height)on 1 side