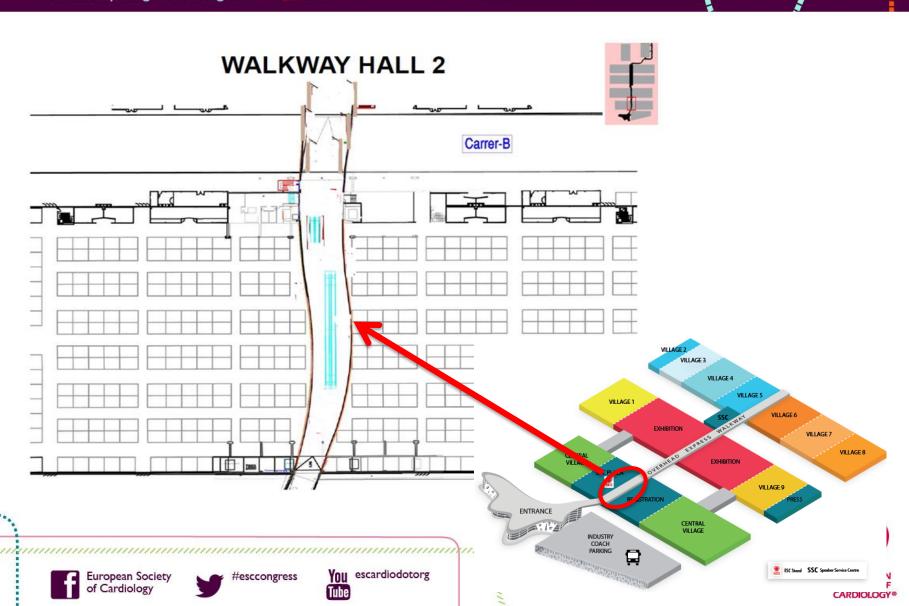

#### **MAIN ENTRANCE - MEDUSA Level 1**

**BARCELONA 2014** 

Where everything comes together

www.escardio.org/ESC2014

N. Marine

Where everything comes together

www.escardio.org/ESC2014

- Glass panel size: 1.50 x 2.47 meters (length x height)
- 20 panels left + 20 panels right
- Branded 6 sides on walkway
- Moving walkway specs: see next slide 2/2

Package price moving walkway + glass panels

- = €80 000 (excluding VAT)
- Accrued points: 24

escardiodotorg

Where everything comes together

www.escardio.org/ESC2014

## Decorated moving walkway (ref.8) – technical specifications 2/2

– 'A' size: 36.80m x 0.57m (length x height)

(See image)

Walkway: 6 sides braded

View from above:

**BARCELONA 2014** 

Where everything comes together