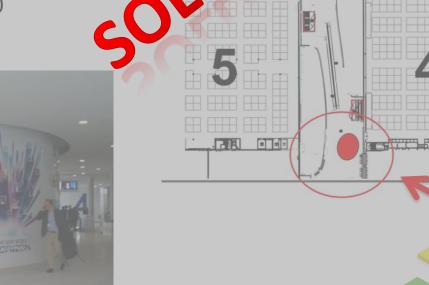

#### Vinyl around wall (ref.13)

Around wall advert

Size: 31 x 4 meters (length x height)

Unit Price: € 25 000 (excluding VAT)

Accrued points: 10

Media Village

**WALKWAY HALL 4-5** 

Where everything comes together