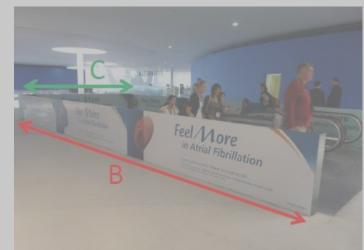

### Decorated escalator in main entrance (ref.3) 2/2

Size 'A': 12.65m x 0.57m (length x height)on 8 sides

- Size 'B': 11.60m x 1.00m (length x height)on 2 sides
- Size 'C': 5.15m x 1.00m (length x height)on 1 side