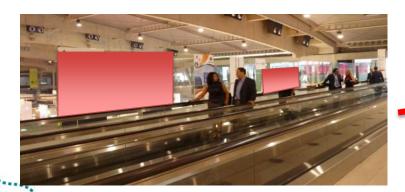

#### **MAIN ENTRANCE - MEDUSA Level 1**

**BARCELONA 2014** 

Where everything comes together

www.escardio.org/ESC2014

N. Marine

Where everything comes together

www.escardio.org/ESC2014

- Glass panel size: 1.50 x 2.47 meters (length x height)
- 20 panels left + 20 panels right
- Branded 6 sides on walkway
- Moving walkway specs: see next slide 2/2

Package price moving walkway + glass panels

- = €80 000 (excluding VAT)
- Accrued points: 24

escardiodotorg

Where everything comes together

www.escardio.org/ESC2014

## Decorated moving walkway (ref.8) – technical specifications 2/2

– 'A' size: 36.80m x 0.57m (length x height)

(See image)

Walkway: 6 sides braded

View from above:

**BARCELONA 2014** 

Where everything comes together