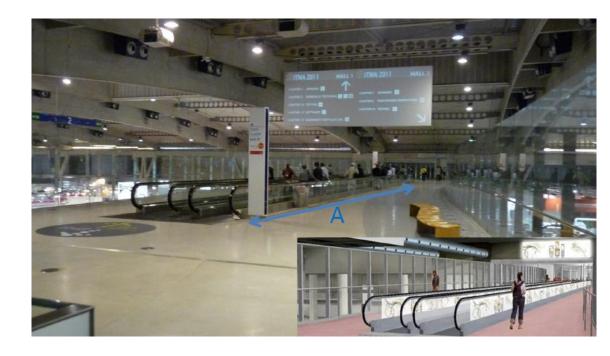

#### 30 August – 3 September

www.escardio.org/ESC2014

1/2

3 escalators

MAIN ENTRANCE - MEDUSA Level 0

Size: details in next slide (please see 2/2)

Unit Price: € 35 000 (excluding VAT)

Exclusive sponsorship

Accrued points: 7

BARCELONA 2014

30 August – 3 September

www.escardio.org/ESC2014

Where everything comes together

### Decorated escalator in main entrance (ref.3) 2/2

Size 'A': 12.65m x 0.57m (length x height)on 8 sides

- Size 'B': 11.60m x 1.00m (length x height)on 2 sides
- Size 'C': 5.15m x 1.00m (length x height)on 1 side