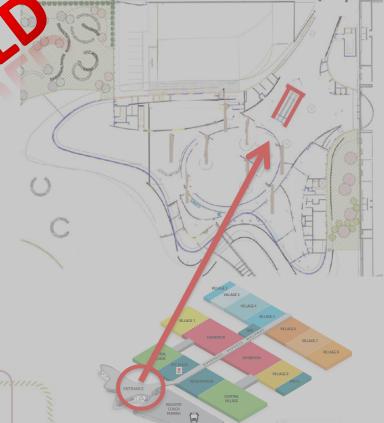

#### Outside: Billboard at Plaza Europa (ref.1)

- Banner at Entrance
  - Size: 8.80 x 8.80 meters
  - (4 units available or 2 double units)
  - 2 panels Price: € 40 000 (excluding VAT)

Accrued points: 16

Product placement on visual are suggestions

Where everything comes together

www.escardio.org/ESC2014

Outside: Quadrangular totem (ref.2) 2/2

- 1 Plaza, outside congress center (2 places)
- 2 Possible inside entrance hall (1 place)
- 3- "rambla del corazón" (4 places)