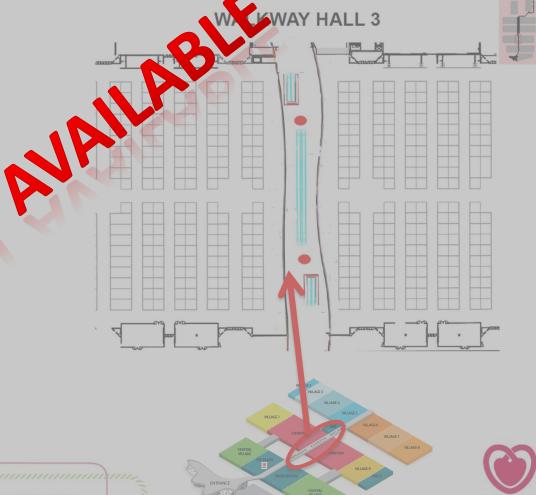

# Floor Vinyl sticker (ref.14)

- Location: several possible
- Size: 2.50 meters Ø diameter
- Unit Price: €3 000 (excluding VAT)
- Accrued points: 1
- Several possible units and locations:

Product placement on visual are suggestions only