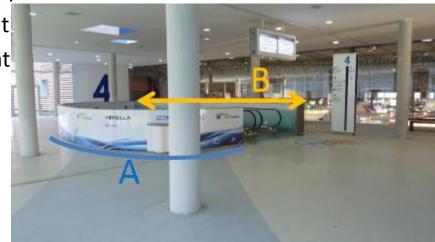

#### 30 August – 3 September

www.escardio.org/ESC2014

1/2

3 escalators

MAIN ENTRANCE - MEDUSA Level 0

Size: details in next slide (please see 2/2)

Unit Price: € 35 000 (excluding VAT)

Exclusive sponsorship

### Decorated escalator in main entrance (ref.3) 2/2

Size 'A': 12.65m x 0.57m (length x height)on 8 sides

- Size 'B': 11.60m x 1.00m (length x height)on 2 sides
- Size 'C': 5.15m x 1.00m (length x height)on 1 side