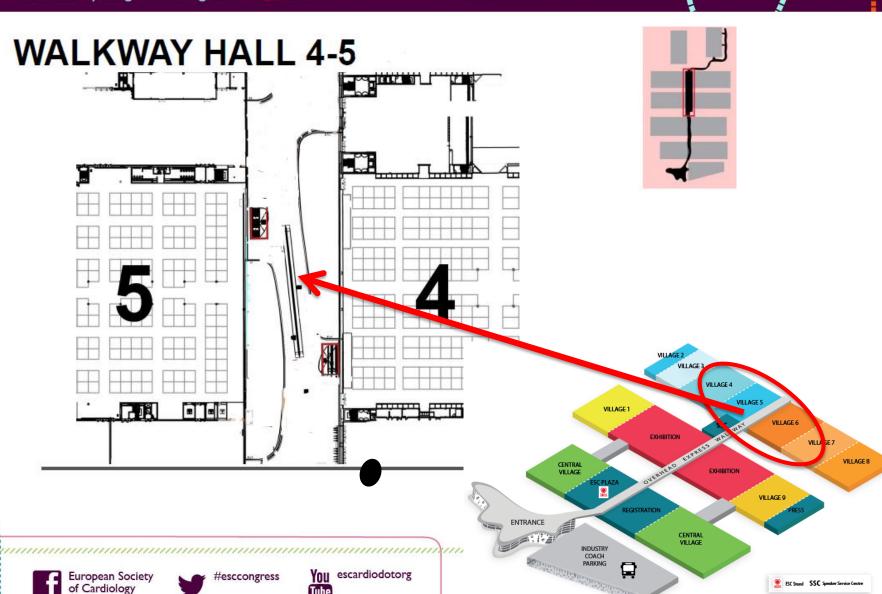

#### Vinyl around wall (ref.13)

Around wall advert

Size: 31 x 4 meters (length x height)

Unit Price: € 25 000 (excluding VAT)

Accrued points: 10

Media Village

**WALKWAY HALL 4-5** 

Where everything comes together