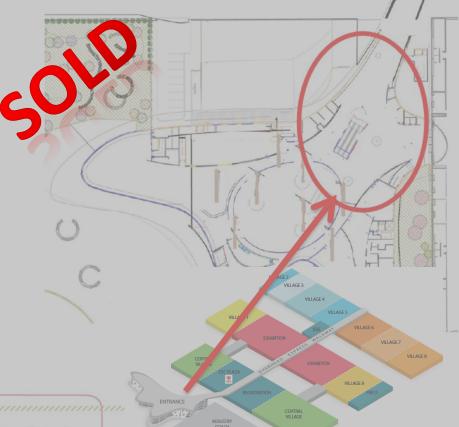

Product placement on visual are suggestions

Where everything comes together

www.escardio.org/ESC2014

Outside: Quadrangular totem (ref.2) 2/2

- 1 Plaza, outside congress center (2 places)
- 2 Possible inside entrance hall (1 place)
- 3- "rambla del corazón" (4 places)