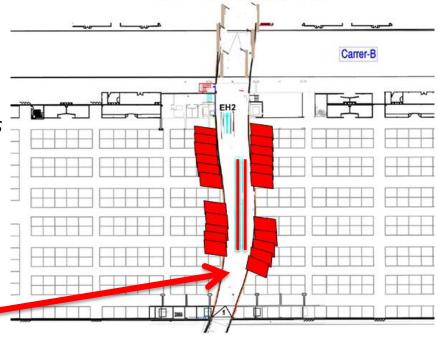

#### **MAIN ENTRANCE - MEDUSA Level 1**

**BARCELONA 2014** 

Where everything comes together

www.escardio.org/ESC2014

N. Marine

Where everything comes together

www.escardio.org/ESC2014

- Glass panel size: 1.50 x 2.47 meters (length x height)
- 20 panels left + 20 panels right
- Branded 6 sides on walkway
- Moving walkway specs: see next slide 2/2

Package price moving walkway + glass panels

- = €80 000 (excluding VAT)
- Accrued points: 24

escardiodotorg

Where everything comes together

www.escardio.org/ESC2014

## Decorated moving walkway (ref.8) – technical specifications 2/2

– 'A' size: 36.80m x 0.57m (length x height)

(See image)

Walkway: 6 sides braded

View from above:

**BARCELONA 2014** 

Where everything comes together