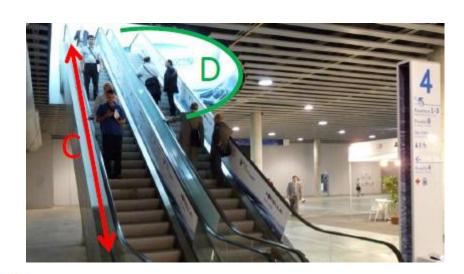

#### Moving walkway Hall 4 & 5 (ref.16) 1/2

- On glass panels
  - Size: see next slide 2/2
  - 6 sides branded
  - Unit Price: € 20 000 (excluding VAT)
  - Accrued points: 8

Where everything comes together

### Moving walkway Hall 4 & 5 (ref.16) 2/2

'A' dimensions 44.80m x 0.56m (length x height) on 6 sides

30 August – 3 September

www.escardio.org/ESC2014

Where everything comes together