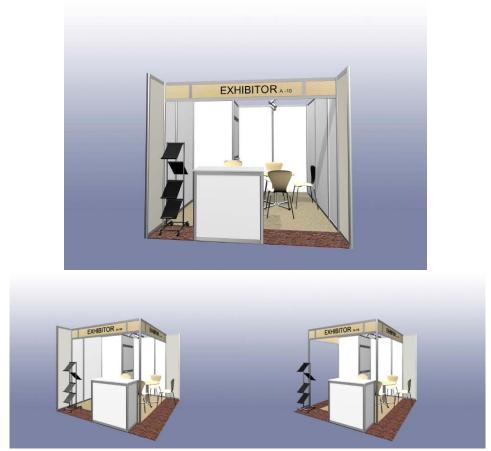

## International Associations Package\_\_\_

94,71 €/sqm

## \*Minimum order 9sqm

- Stand construction
- Shell scheme with aluminium profile and white panels. Beech corners and fascia. Height 2,50m
- Beech and brown tile carpet
- Lighting 50w/sqm with 100w lamps. 1 spot per 3 sqm
- Switchboard with 3kw for 5 days and double socket
- Fascia board with exhibitor name on each open side (maximum 25 characters Font Helvetica) and stand number. Black vinyl
- 1 lockable storage 100x100 cms located at the left corner of the stand, and coat rack
- 1 white lockable counter 100x50x100 cms/h
- 1 beech round white table
- 4 beech chairs
- 1 beech stool
- 1 black brochure display
- 1 Paper bin
  - Daily cleaning