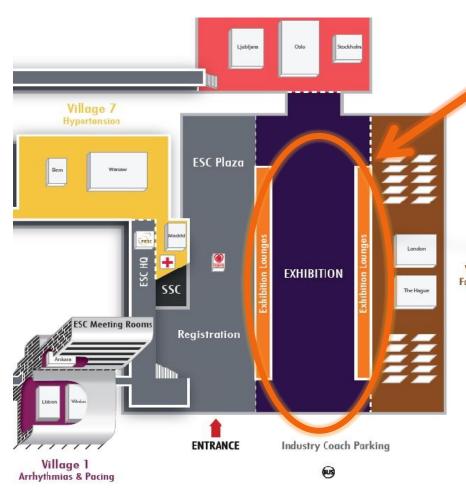

## **Location**

The exhibition lounges are located on the balconies of the exhibition hall

Village 9 Focus Sessions & Posters

## Exhibition Lounge dispatch – Room assignment

Amsterdam RAI / Balcony Hall 1

### **Room Floor Plan**

#### **Room Floor Plan**