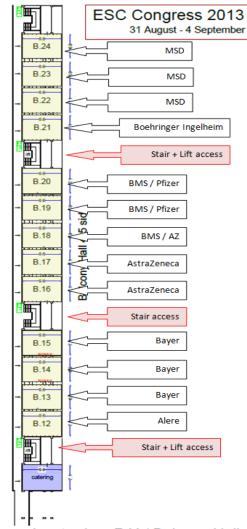

# ESC Congress 2013 Exhibition Lounges

#### RAI Amsterdam, 31 August - 4 September 2013







## **Location**



The exhibition lounges are located on the balconies of the exhibition hall

Village 9 Focus Sessions & Posters





## Exhibition Lounge dispatch – Room assignment





Amsterdam RAI / Balcony Hall 1





## **General Conditions**

- **Exhibition Lounge availability**: exhibition lounges are rented for a minimum of 5 days, Friday 30 August to Tuesday 3 September from 08:00 to 20:00
- Rental Period: Friday 30 August to Tuesday 3 September From 08:00 to 20:00
- **Dimensions:** 9,5m long 7m wide 66m<sup>2</sup>
- **Keys**: 2 keys per room will be available on-site upon your arrival at the RAI exhibitors service desk in the registration area
- Room-set-up: Set-up is charged additionally and must be ordered through RAI Amsterdam Banqueting services





## **General Conditions** (2)

- Wi-Fi: Wi-Fi service is charged additionally and must be ordered through RAI Amsterdam Banqueting services
- **AV-equipment**: AV equipment is charged additionally and must be