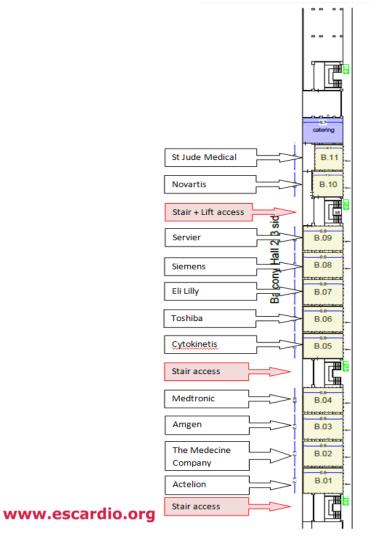

# ESC Congress 2013 Exhibition Lounges

#### RAI Amsterdam, 31 August - 4 September 2013







## **Location**



The exhibition lounges are located on the balconies of the exhibition hall

Village 9 Focus Sessions & Posters





## Exhibition Lounge dispatch – Room assignment





Amsterdam RAI / Balcony Hall 1





## **General Conditions**

- **Exhibition Lounge availability**: exhibition lounges are rented for a minimum of 5 days, Friday 30 August to Tuesday 3 September from 08:00 to 20:00
- Rental Period: Friday 30 August to Tuesday 3 September From 08:00 to 20:00
- **Dimensions:** 9,5m long 7m wide 66m<sup>2</sup>
- **Keys**: 2 keys per room will be available on-site upon your arrival at the RAI exhibitors service desk in the registration area
- Room-set-up: Set-up is charged additionally and must be ordered through RAI Amsterdam Banqueting services





## **General Conditions** (2)

- Wi-Fi: Wi-Fi service is charged additionally and must be ordered through RAI Amsterdam Banqueting services
- **AV-equipment**: AV equipment is charged additionally and must