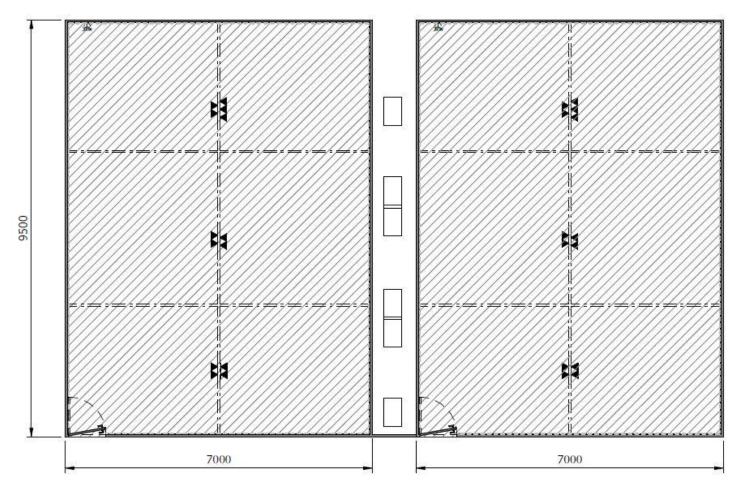

## **General Conditions**

- **Exhibition Lounge availability**: exhibition lounges are rented for a minimum of 5 days, Friday 30 August to Tuesday 3 September from 08:00 to 20:00
- Rental Period: Friday 30 August to Tuesday 3 September From 08:00 to 20:00
- **Dimensions:** 9,5m long 7m wide 66m<sup>2</sup>
- **Keys**: 2 keys per room will be available on-site upon your arrival at the RAI exhibitors service desk in the registration area
- Room-set-up: Set-up is charged additionally and must be ordered through RAI Amsterdam Banqueting services

### **Room Floor Plan**

#### **Room Floor Plan**