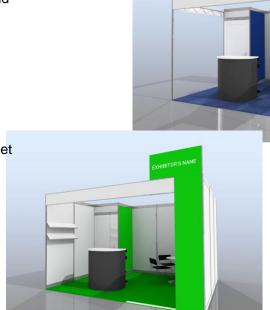

### **Pro for Industry**

- •Escolita Carpet tiles in red, blue or green and dark grey
- •Wall Elements 100 x 250 cm white\*
- •Red, blue or green panel of 250 x 100 cm. Amount of coloured panels depend on stand type
- •1 Coloured wall of 250 x 50 cm
- •Storage room with a lockable door and coat rack 100 x 100
- •Closed Fascia in white and red, blue or green with name panels on every open side in white; 25 characters; company name in red, blue, green and white
- •Top panel A-wall 100 x 50 cm in red, blue or green; company name on front side in white
- •4 shelves aluminum 100 x 30 cm
- •1 Spot of 100 watt per 3 sqm
- •3 KW electricity including consumption for 5 days and double wall socket
- Daily stand cleaning
- •1 Round table in white with 4 chairs in black
- •1 Lockable counter with a high chair in black
- 1 Wastepaper basket

Price per square meter: € 112,00

\* Optional graphics on back wall: € 65,00 per sqm