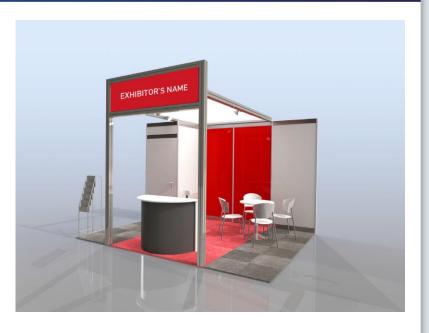

#### **Expert for Industry**

- •Escolita Carpet tiles in red and dark grey
- •Wall Elements 100 x 250 cm white\*
- •Red panels of 250 x 100 cm. Amount of red panels depend op stand type
- •Storage room with a lockable door and coat rack 100 x 100
- •Top panel Molto in red (2 sides) 150 x 50 cm. Company name in white; 25 characters.
- •1 Tower construction with roof (inflammable material) 300 cm high x 150 cm wide x 3m depth
- •1 Spot of 100 watt per 3 sqm
- •3 KW electricity including consumption for 5 days and a double wall socket
- Daily stand cleaning
- •1 Round table with 4 chairs in white
- •1 Lockable counter with a high chair in white
- •1 Brochure rack
- •1 Wastepaper basket