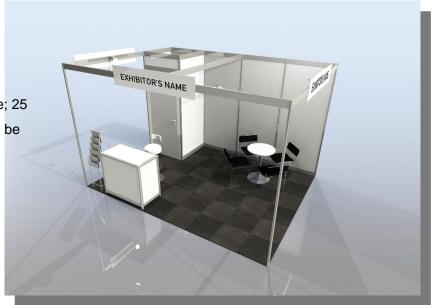

#### **Basic for Industry**

- •Escolita Carpet tiles in grey, (colour of the carpet can be changed)
- •Wall Elements 100 x 250 white\*
- •Storage room with a lockable door and coat rack 100 x 100
- •Closed Fascia in grey; with name panels on every open side in white; 25 characters company name in grey (colour of the company name can be changed)
- •1 Spot of 100 watt per 3 sqm
- •3 KW electricity including consumption for 5 days and a double wall socket
- Daily stand cleaning
- •1 Round table with 4 chairs in black
- •1 Lockable counter with a high chair in white
- •1 Brochure rack
- •1 Wastepaper basket

Price per square meter: € 78,00

\* Optional graphics on back wall: € 65,00 per sqm