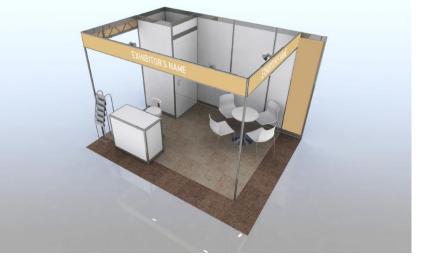

## International Association for Exhibitors - IA

- · Escolita Carpet tiles in 2 types brown
- Wall Elements 100 x 250 white\*
- Coloured wall elements in brown 50 x 250 cm. Amount of coloured walls depend on the stand type
- Storage room with a lockable door and coat rack 100 x 100
- Closed Fascia; with name panels on every side in brown; 25 characters company name in white
- 1 Spot of 100 watt per 3 sqm
- 3 KW electricity including consumption for 5 days and a double wall socket
- · Daily stand cleaning
- 1 Round table with 4 chairs in white
- 1 Lockable counter with a high chair in white
- 1 Brochure rack
- 1 Wastepaper basket

## Price per square meter: € 110,00

\* Optional graphics on back wall: € 65,00 per sqm

NSPIRIN