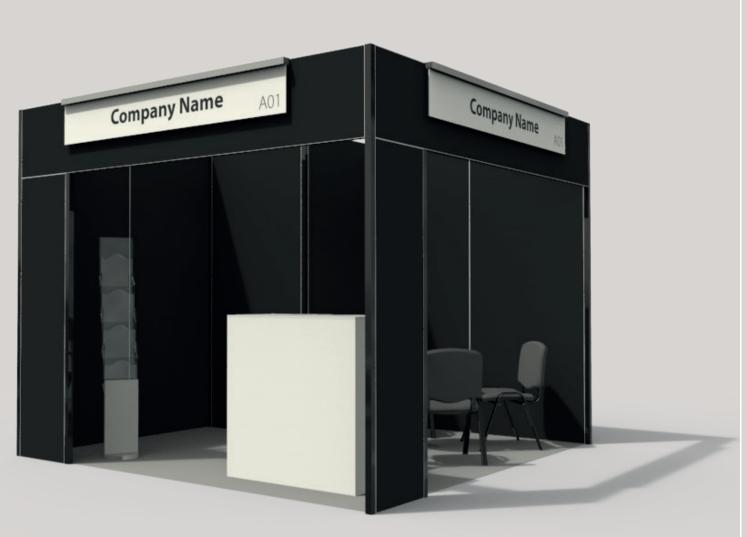

# **BASIC FOR INDUSTRIES**

#### Structure:

Shell scheme with aluminium structure recovered in white texture, 300x300 cm H 250 cm
Light grey carpet ( the colour of the carpet can be changed in red, green or blue)
100x100 cm lockable storage room
Ceiling on the top of the storage

#### **Electrical Plant:**

N° 3 spotlights 150W cad. on a rail / n° 1 rail per 9 mq N° 1 switchboard 3Kw per stand N° 3 multi-socket

## **Graphic:**

N° 1 digital printed fasciaboard with Exhibitor Name and number of stand (colour of character according to the carpet) on each open side.

#### **Furniture:**

N° 1 white reception desk mod. FABRIC

N° 1 black stool SINTESI

N° 1 round white table mod. GAMBONA

N° 4 chair mod. NICE imb. grigio

N° 1 clothes hanger mod. ORFEO

N° 1 paper bin mod. STANDARD

N° 1 magazine rack

Stand package 70,00 €/sqm

Electricity (3 KW), daily cleaning, insurance and fire estinguisher included