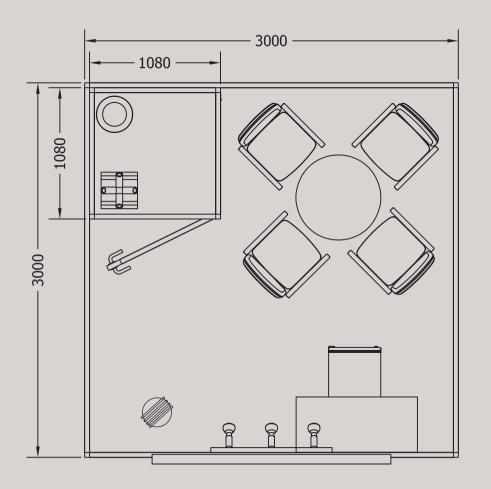

#### Structure:

Shell scheme with aluminium structure recovered in white texture, 300x300 cm H 250 cm
Dark grey carpet ( the colour of the carpet can be changed in red, green or blue)
100x100 cm lockable storage room
Ceiling on the top of the storage

#### **Furniture:**

N° 1 white reception desk mod. FABRIC

N° 1 black stool SINTESI

N° 1 round white table mod. GAMBONA

N° 4 chair mod. NICE imb. grigio

N° 1 clothes hanger mod. ORFEO

N° 1 paper bin mod. STANDARD

N° 1 magazine rack

Stand package 70,00 €/sqm

Electricity (3 KW), daily cleaning, insurance and fire estinguisher included