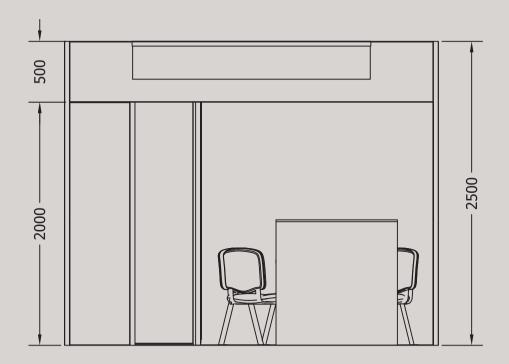

#### Structure:

Shell scheme with aluminium structure recovered in white texture, 300x300 cm H 250 cm
Dark grey carpet ( the colour of the carpet can be changed in red, green or blue)
100x100 cm lockable storage room
Ceiling on the top of the storage

#### **Electrical Plant:**

N° 3 spotlights 150W cad. on a rail / n° 1 rail per 9 mq N° 1 switchboard 3Kw per stand N° 3 multi-socket

#### **Furniture:**

N° 1 white reception desk mod. FABRIC

N° 1 black stool SINTESI

N° 1 round white table mod. GAMBONA

N° 4 chair mod. NICE imb. grigio

N° 1 clothes hanger mod. ORFEO

N° 1 paper bin mod. STANDARD

N° 1 magazine rack

Stand package 70,00 €/sqm

Electricity (3 KW), daily cleaning, insurance and fire estinguisher included