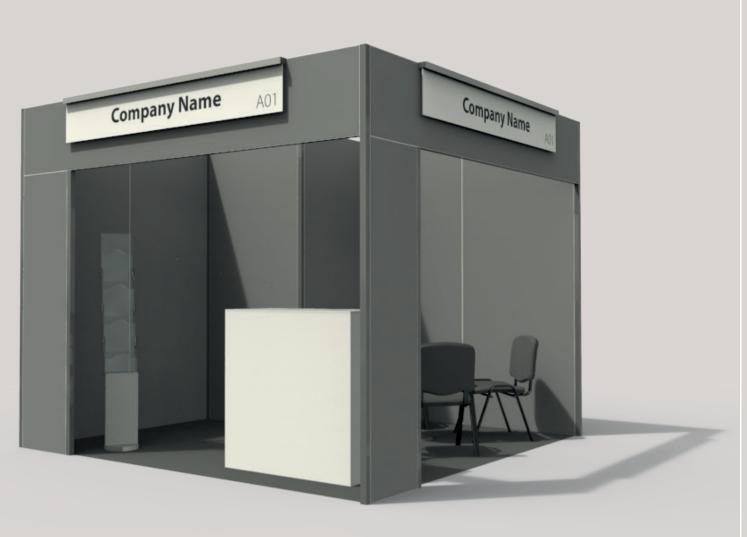

# **BASIC FOR INDUSTRIES**

#### Structure:

Shell scheme with aluminium structure recovered in white texture, 300x300 cm H 250 cm
Dark grey carpet ( the colour of the carpet can be changed in red, green or blue)
100x100 cm lockable storage room
Ceiling on the top of the storage

#### **Electrical Plant:**

N° 3 spotlights 150W cad. on a rail / n° 1 rail per 9 mq N° 1 switchboard 3Kw per stand N° 3 multi-socket

## **Graphic:**

N° 1 digital printed fasciaboard with Exhibitor Name and number of stand (colour of character according to the carpet) on each open side.

#### **Furniture:**

N° 1 white reception desk mod. FABRIC

N° 1 black stool SINTESI

N° 1 round white table mod. GAMBONA

N° 4 chair mod. NICE imb. grigio

N° 1 clothes hanger mod. ORFEO

N° 1 paper bin mod. STANDARD

N° 1 magazine rack

Stand package 70,00 €/sqm

Electricity (3 KW), daily cleaning, insurance and fire estinguisher included