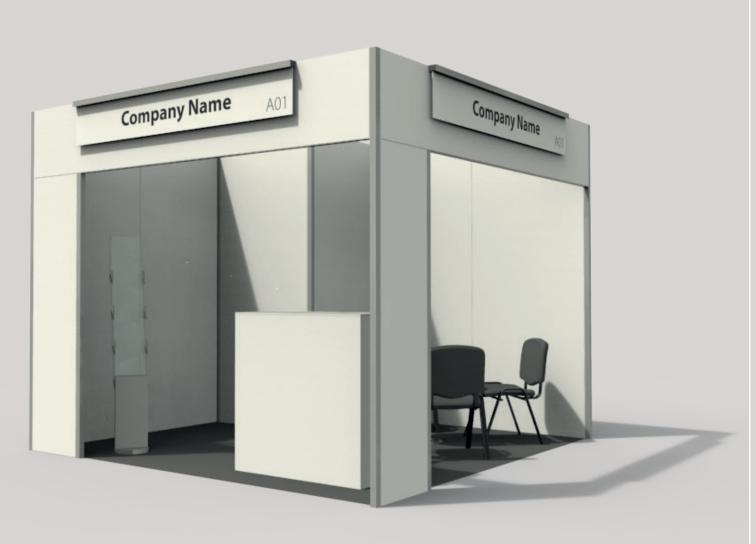

# **BASIC FOR INDUSTRIES**

#### Structure:

Shell scheme with aluminium structure recovered in white texture, 300x300 cm H 250 cm
Dark grey carpet ( the colour of the carpet can be changed in red, green or blue)
100x100 cm lockable storage room
Ceiling on the top of the storage

#### **Electrical Plant:**

N° 3 spotlights 150W cad. on a rail / n° 1 rail per 9 mq N° 1 switchboard 3Kw per stand N° 3 multi-socket

## **Graphic:**

N° 1 digital printed fasciaboard with Exhibitor Name and number of stand (colour of character according to the carpet) on each open side.

#### **Furniture:**

N° 1 white reception desk mod. FABRIC

N° 1 black stool SINTESI

N° 1 round white table mod. GAMBONA

N° 4 chair mod. NICE imb. grigio

N° 1 clothes hanger mod. ORFEO

N° 1 paper bin mod. STANDARD

N° 1 magazine rack

Stand package 70,00 €/sqm

Electricity (3 KW), daily cleaning, insurance and fire estinguisher included