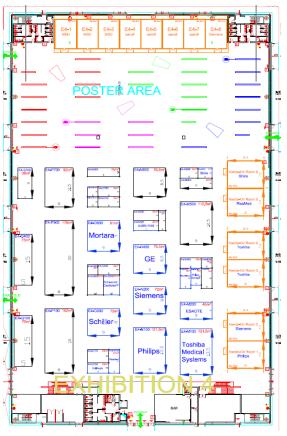

#### Exhibition Lounge Assignment – Exhibition 3

Dimension of the column with cladding 40cm x 50cm

#### Exhibition Lounge Assignment – Exhibition 4

Dimension of the column with cladding 40cm x 50cm

Where the world of cardiology comes together

27 – 31 August