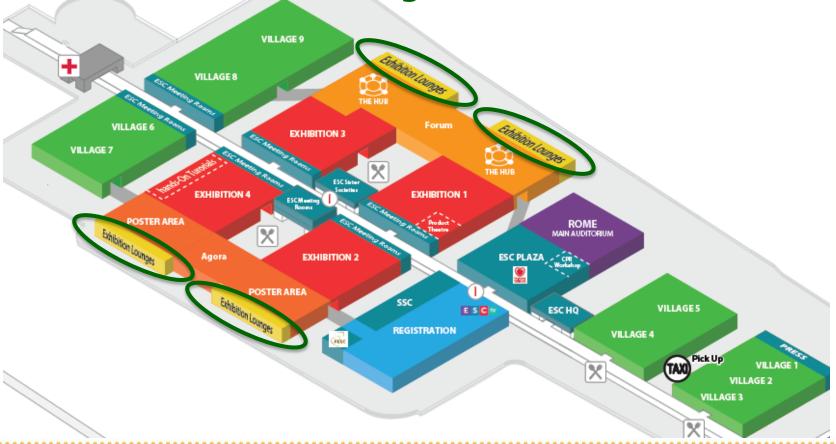

#### **ROME 2016**

27 - 31 August

Exhibition Lounges locations 1/2

27 - 31 August

Where the world of cardiology comes together

### Exhibition Lounges locations 2/2