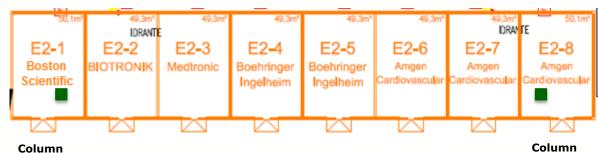

### Exhibition Lounge Assignment – Exhibition 2

on the right

■ Dimension of the column with cladding 40cm x 50cm

on the left

**ROME** 2016

27 - 31 August