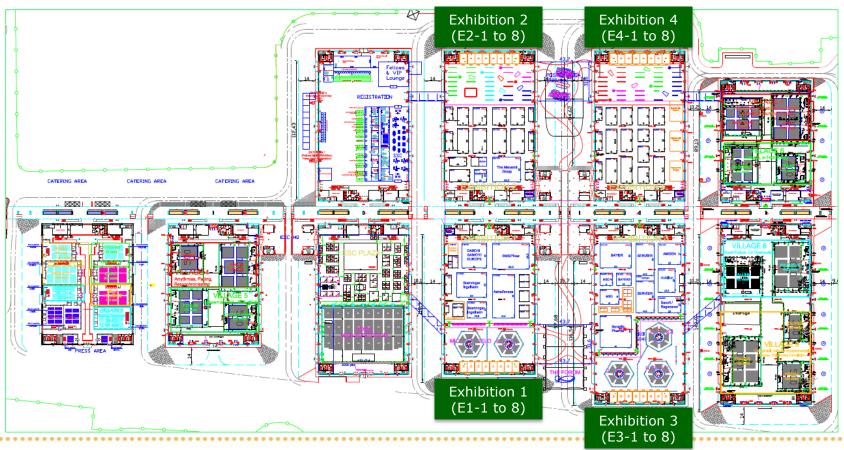

#### **ROME 2016**

27 - 31 August

Exhibition Lounges locations 1/2

27 - 31 August

Where the world of cardiology comes together

### Exhibition Lounges locations 2/2