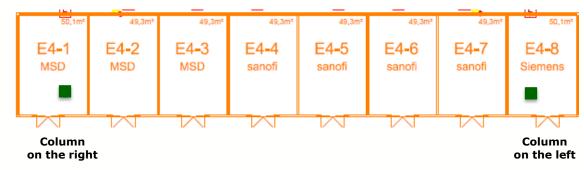

#### Exhibition Lounge Assignment – Exhibition 4

Dimension of the column with cladding 40cm x 50cm

Where the world of cardiology comes together

27 – 31 August

#### Exhibition Lounge Assignment – Exhibition 1

Column Column on the left on the right

Dimension of the column with cladding 40cm x 50cm