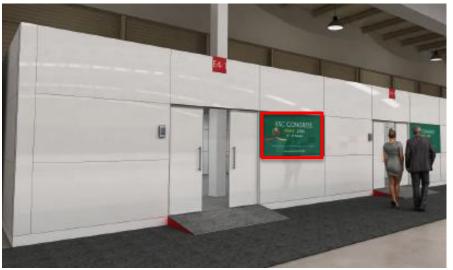

### Exhibition Lounge Signage/Branding

- The ESC will take care of the generic signage within the congress centre.
- No other signage or promotion can be made within the building.
   Additional signs, posters or roll-up placed in front

Additional signs, posters or roll-up placed in front of the room or anywhere else in the convention centre are not allowed and will be removed.

- 1 standard room branding on the facade of the room is included in the Exhibition Lounge rental:
   1 panel landscape format (200cm x 100cm)
   Room branding must receive prior approval from the ESC (company name, corporate logo & visual only). Deadline: 30 June 2016
- The room number will be indicated on the top of room entrance doors.

Specifications are as follow: FORMAT AND RESOLUTION:

**RASTERIZED FILES**: scale 1:1 (Final dimension) - method CYMK - final resolution at least 100dpi

alternatively file with proportional dimensions (example: dim. 100x200cm. final 100dpi, dim. 25x50cm. file at 400dpi)