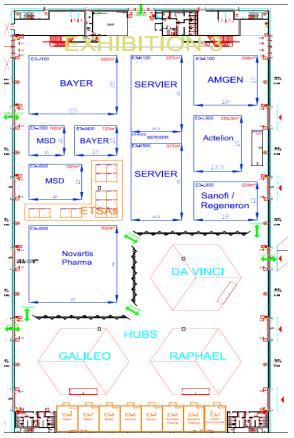

#### Exhibition Lounge Assignment – Exhibition 3

Dimension of the column with cladding 40cm x 50cm