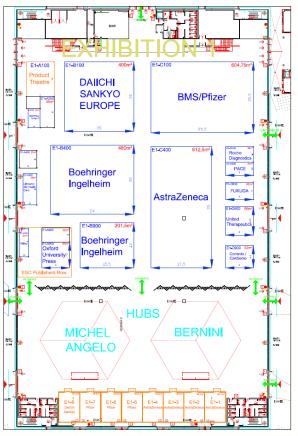

#### Exhibition Lounge Assignment – Exhibition 1

Column Column on the left on the right

Dimension of the column with cladding 40cm x 50cm