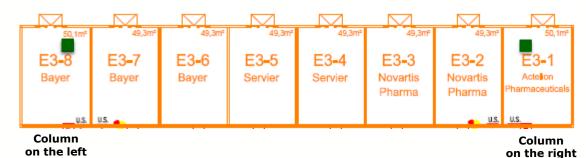

#### Exhibition Lounge Assignment – Exhibition 3

Dimension of the column with cladding 40cm x 50cm