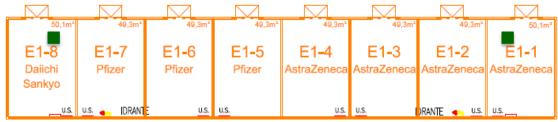

#### Exhibition Lounge Assignment – Exhibition 1

Column Column on the left on the right

Dimension of the column with cladding 40cm x 50cm