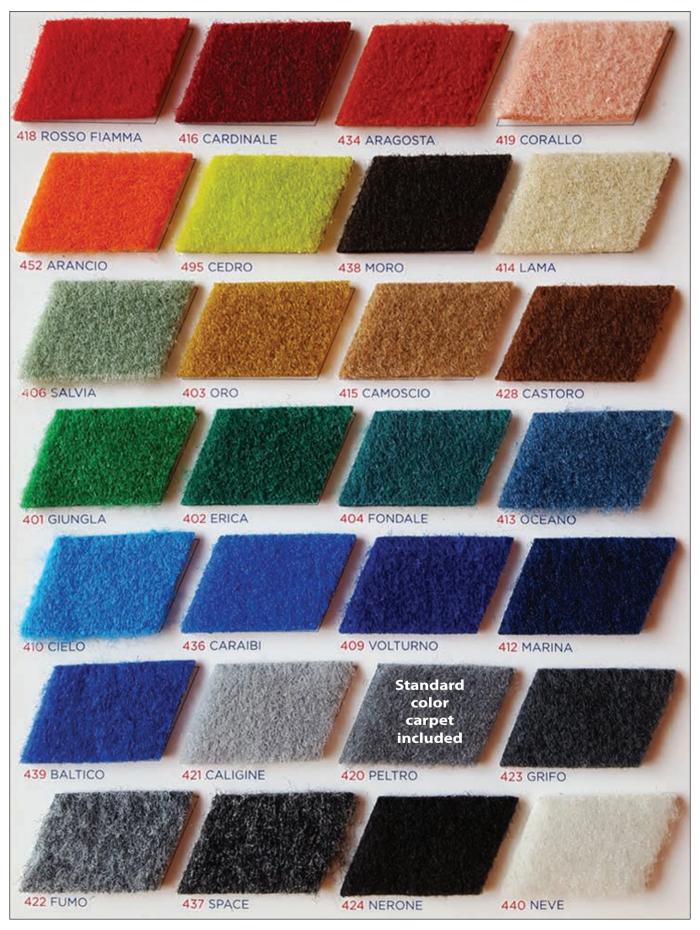

The color of the carpet can be changed (with a charge) with those available on page 15, with the exception of the access ramp that will remain the standard color.

The rooms E1-1 E2-1 E3-1 E4-1 have a white column on the right side entering. The rooms E1-8 E2-8 E3-8 E4-8 have a white column on the left side entering. All other rooms have no clutter.

### **Carpet Color Samples**