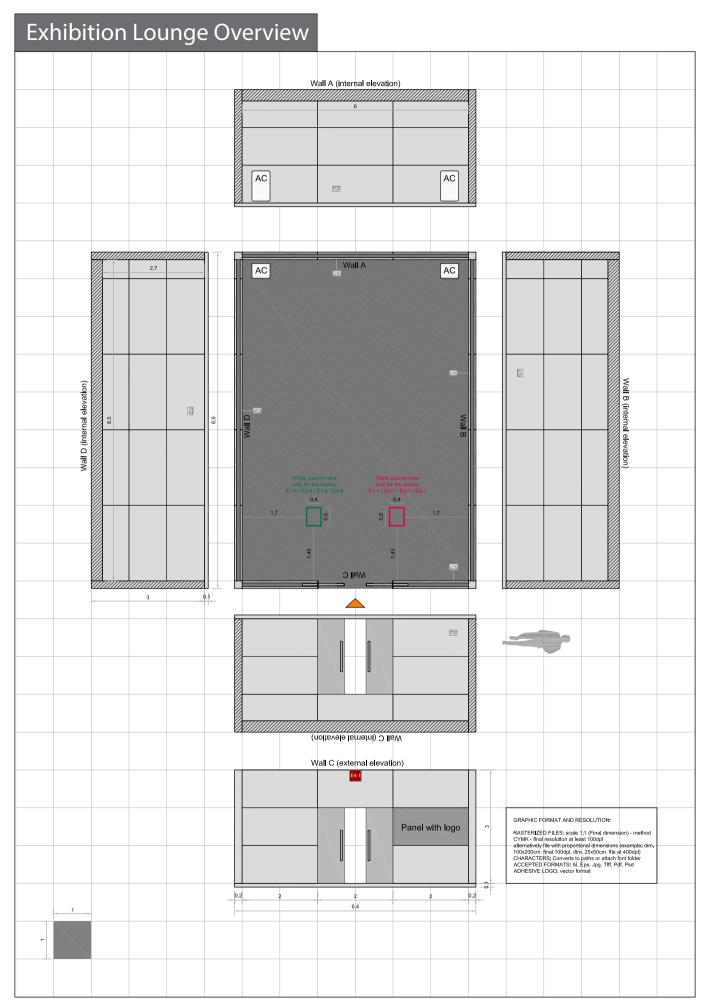

### **Exhibition Lounge Overview**

Each room has an inner surface of 6 x 8.5 m. for a total of 50sgm.

The floor is on a raised platform 12cm covered in standard gray carpet (code 420 Peltro ref. Pag.15) accessible by an inclined ramp covered with the same carpet.

The color of the carpet can be changed (with a charge) with those available on page 15, with the exception of the access ramp that will remain the standard color.

The rooms E1-1 E2-1 E3-1 E4-1 have a white column on the right side entering. The rooms E1-8 E2-8 E3-8 E4-8 have a white column on the left side entering. All other rooms have no clutter.

Below the description of the rooms:

- 1. H12cm. platform covered with carpet in grey color (code 420 Peltro ref. Page 15)
- 2. Access ramp covered with carpet as above
- 3. External/Internal wall with white lacquered acrylic panels 200x100cm.
- 4. Ceiling made of soundproof panels in white color
- 5. Lighting system composed of n°12 dimmable led spotlights 18W each
- 6. Electric system with 4 sockets (1 per wall) 1KW each and general control box
- 7. Double lockable sliding door with electronic keypad outside
- 8. Air conditioning system with 2 split 12000 Btu
- 9. Ink-jet printed panel for external personalisation of the room (N°01 panel 200x100cm)
- 10. Column covering 40x50cm for the following rooms: E1-1 E2-1 E3-1 E4-1 E1-8 E2-8 E3-8 E4-8