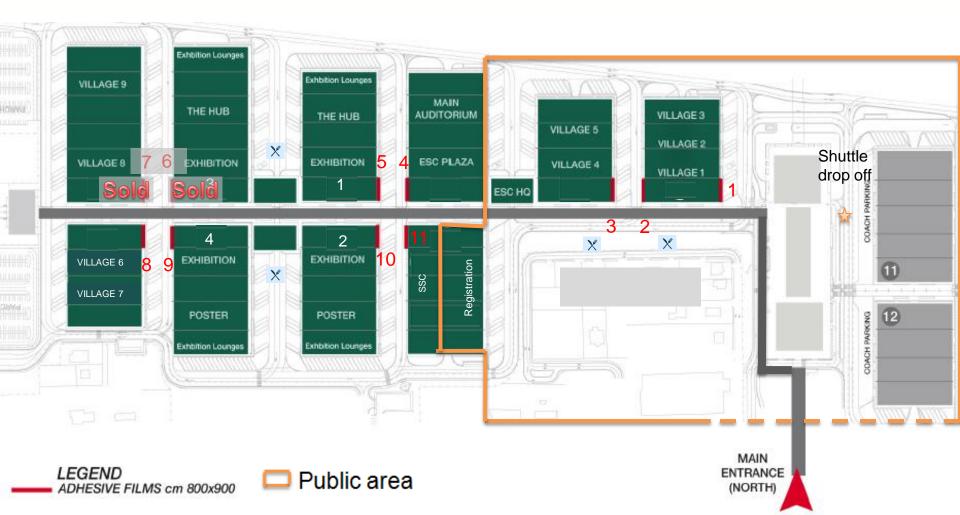

### Building overview for onsite advertising

### Totems

- Totems will be visible with your corporate logo and visual upon delegate arrival or between exhibition halls
- Size: 1,50m wide x 2,00m high
- Unit: up to 20 units (see map next slide)

- Price : €10 000 per unit
- Accrued points: 4 + 1 Bonus point
- Public and badge access area

### **Totem placement**