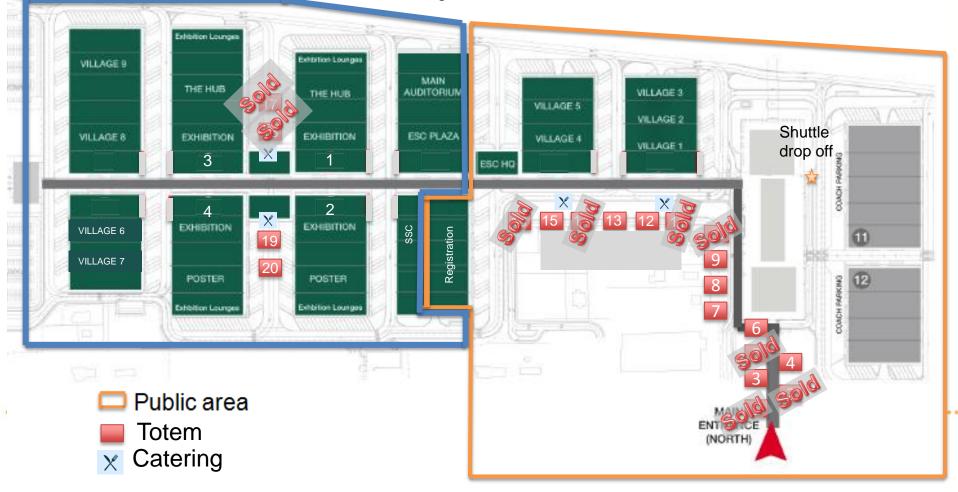

### Totems

- Totems will be visible with your corporate logo and visual upon delegate arrival or between exhibition halls
- Size: 1,50m wide x 2,00m high
- Unit: up to 20 units (see map next slide)

- Price : €10 000 per unit
- Accrued points: 4 + 1 Bonus point
- Public and badge access area

Price includes production of branding on totem, hire, installation and removal

Example: non contractual image

Where the world of cardiology comes together

### **Totem placement**