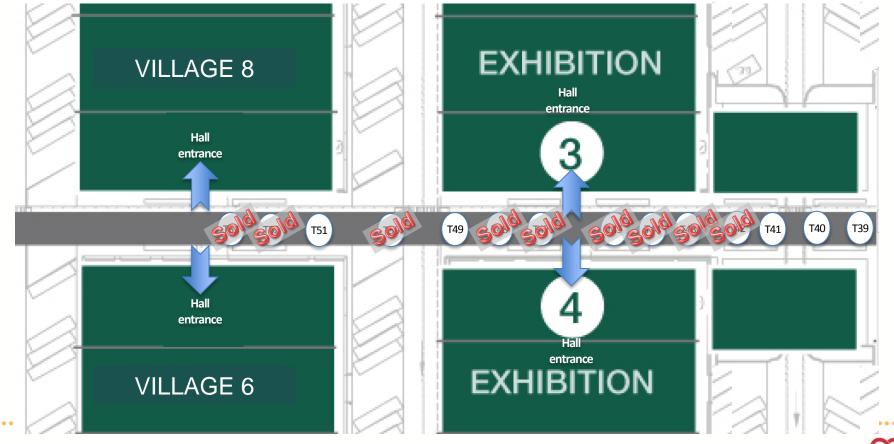

# Advertising stickers Hall Corner

- As delegates enter the halls they will see the visuals on the Hall wall
- Size: 8,00m wide 9,00m high
- Unit: 11 (see floor plan on next slide)
- Price : €25 000 per unit
- Accrued points: 10+2 bonus points
- Public and Badge access areas

# **Advertising Sticker Hall Corner**