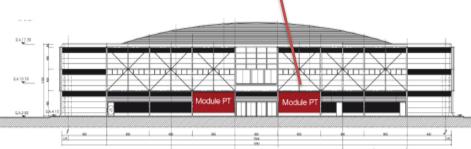

# Advertising sheet Hall 11 and/or Hall 12

- Your visual will be seen upon arrival at the shuttle bus drop off area. Visual on either Hall 11 or Hall 12
- Size: 23,60m wide 7,60m high
- Unit: 2 (one per Hall)
- Price : €30 000 per Hall C
- Accrued points: 12 + 3 bonur points
- Public area

### Advertising sheet on Hall 11 and/or 12