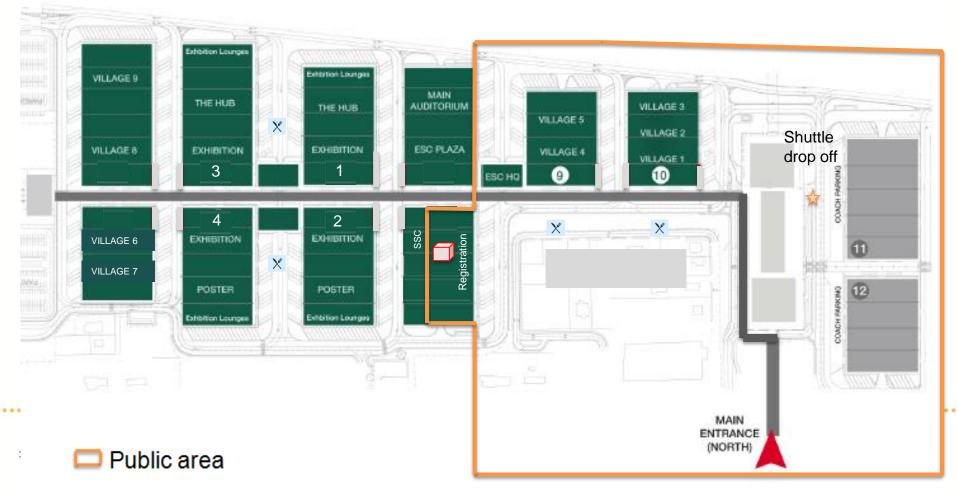

26 (see floor plans on 2 next slides)
- Price : €18 000 per unit
- Accrued points: 7 + 1 bonus point
- Badge access areas

Price includes branding on 3M adhesive film production, hire, installation and removal









### Elliptical Pillars in central walkway









### Elliptical Pillars in central walkway







Where the world of cardiology comes together

# Sitting Cubes in registration

- Delegates will be able to sit on the sitting cubes in registration.
- Size: 0,50 m wide 0,50 m wide 0,50 m high
- Unit: 50 (see floor plan on next slide)
- Price : €25 000 per unit
- Accrued points: 10 + 2 bonus points
- Public areas



Price includes branding on fabric production, hire, installation and removal





Where the world of cardiology comes together

## Sitting Cubes in Registration