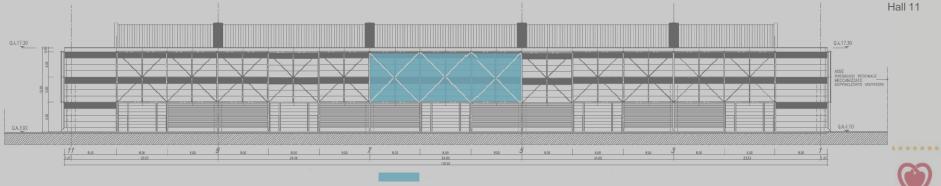

# Advertising sheet Hall 11 and/or Hall 12

- Your visual will be seen upon arrival at the shuttle bus drop off area. Visual on either Hall 11 or Hall 12
- Size: 23,60m wide 7,60m high
- Unit: 2 (one per Hall)
- Price : €30 000 per Hall C
- Accrued points: 12 + 3 bonur points
- Public area

### Advertising sheet on Hall 11 and/or 12