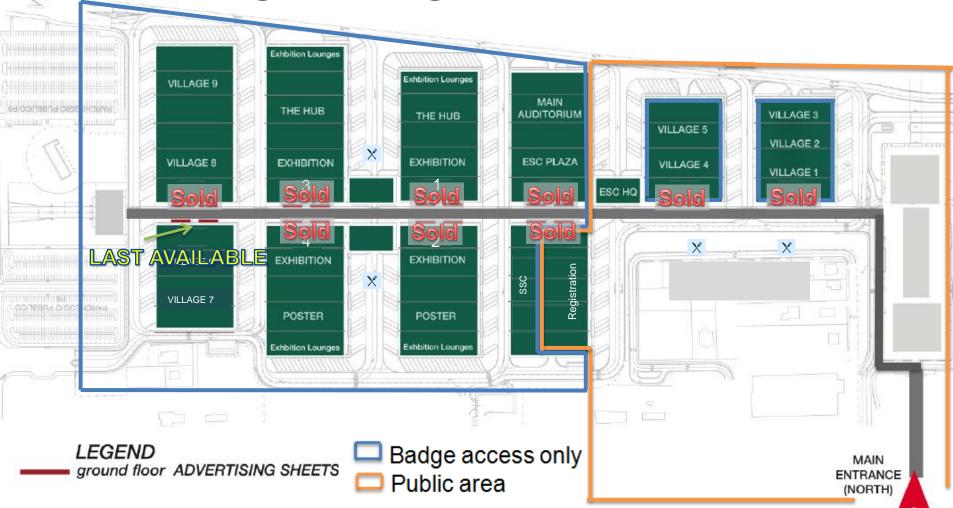

### Totems

- Totems will be visible with your corporate logo and visual upon delegate arrival or between exhibition halls
- Size: 1,50m wide x 2,00m high
- Unit: up to 20 units (see map next slide)

- Price : €10 000 per unit
- Accrued points: 4 + 1 Bonus point
- Public and badge access area

### **Totem placement**