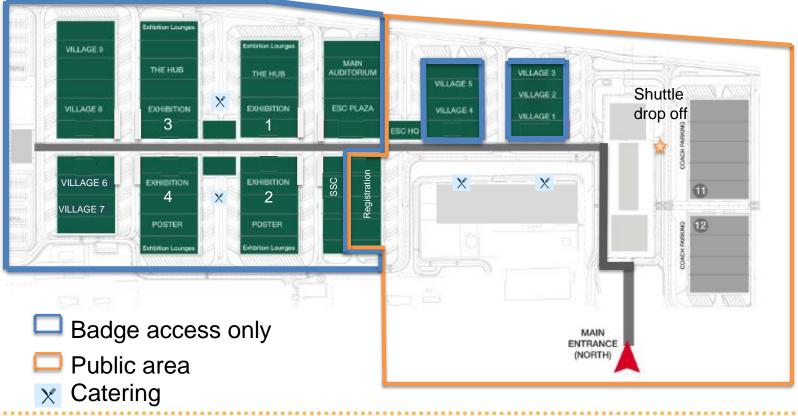

16
- State your commitment in the cardiovascular arena
- Communicate on your therapeutic areas & innovations
- Invite delegates to your stand activities
- Promote your Industry Sponsored Session Programmes
- Leave a lasting impression

#### NOTE:

All prices listed within are exclusive of VAT & represent full rental and production costs

All sizes are in meters

Accrued points priority status deadline: 15 February 2016

Deadline to send files 30 June 2016 to sponsorship@escardio.org







# **Content Reminder**

Unless specifically noted, the use of product names/brand names, misleading names that might be perceived as product/brand names and registered trademarks are not permitted for onsite advertising products in this presentation









### Building overview for onsite advertising







### Totems

- Totems will be visible with your corporate logo and visual upon delegate arrival or between exhibition halls
- Size: 1,50m wide x 2,00m high
- Unit: up to 20 units (see map next slide)



- Price : €10 000 per unit
- Accrued points: 4 + 1 Bonus point
- Public and badge access area

Price includes production of branding on totem, hire, installation and removal



Example: non contractual image





Where the world of cardiology comes together

### **Totem placement**





# Advertising sheet Hall 11 and/or Hall 12

- Your visual will be seen upon arrival at the shuttle bus drop off area. Visual on either Hall 11 or Hall 12
- Size: 23,60m wide 7,60m high
- Unit: 2 (one per Hall)
- Price : €30 000 per Hall C
- Accrued points: 12 + 3 bonur points
- Public area







### ES