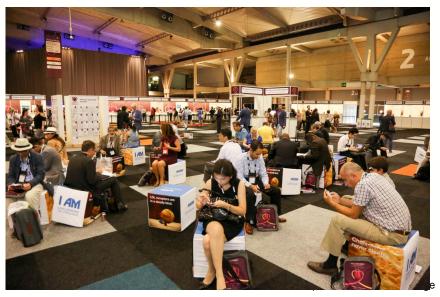

# Sitting Cubes in registration

- Delegates will be able to sit on the sitting cubes in registration.
- Size: 0,50 m wide 0,50 m wide 0,50 m high
- Unit: 50 (see floor plan on next slide)
- Price : €25 000 per unit
- Accrued points: 10 + 2 bonus points
- Public areas

## Sitting Cubes in Registration