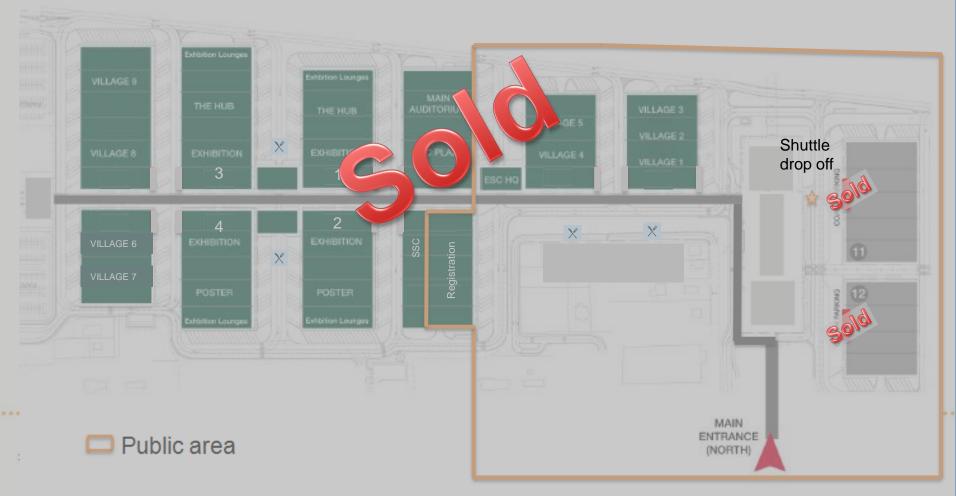

# Advertising sheet Hall 11 and/or Hall 12

- Your visual will be seen upon arrival at the shuttle bus drop off area. Visual on either Hall 11 or Hall 12
- Size: 23,60m wide 7,60m high
- Unit: 2 (one per Hall)
- Price : €30 000 per Hall C
- Accrued points: 12 + 3 bonur points
- Public area

### Advertising sheet on Hall 11 and/or 12