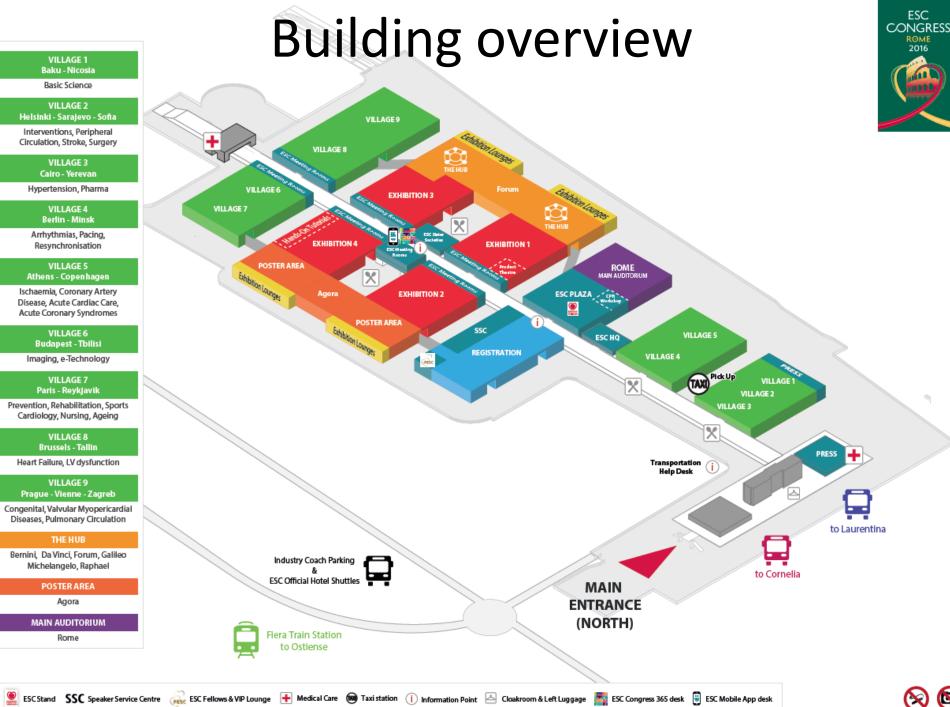

dvertising?

- Mark your presence at ESC Congress 2016
- State your commitment in the cardiovascular arena
- Communicate on your therapeutic areas & innovations
- Invite delegates to your stand activities
- Promote your Industry Sponsored Session Programmes
- Leave a lasting impression

#### NOTE:

All prices listed within are exclusive of VAT & represent full rental and production costs

All sizes are in meters

Accrued points priority status deadline: 15 February 2016

Deadline to send files 30 June 2016 to sponsorship@escardio.org







# **Content Reminder**

Unless specifically noted, the use of product names/brand names, misleading names that might be perceived as product/brand names and registered trademarks are not permitted for onsite advertising products in this presentation









### Building overview for onsite advertising







### Totems

- Totems will be visible with your corporate logo and visual upon delegate arrival or between exhibition halls
- Size: 1,50m wide x 2,00m high
- Unit: up to 20 units (see map next slide)



- Price : €10 000 per unit
- Accrued points: 4 + 1 Bonus point
- Public and badge access area

Price includes production of branding on totem, hire, installation and removal



Example: non contractual image





Where the world of cardiology comes together

### **Totem placement**





# Advertising sheet Hall 11 and/or Hall 12

- Your visual will be seen upon arrival at the shuttle bus drop off area. Visual on either Hall 11 or Hall 12
- Size: 23,60m wide 7,60m high
- Unit: 2 (one per Hall)
- Price : €30 000 per Hall C
- Accrued poi