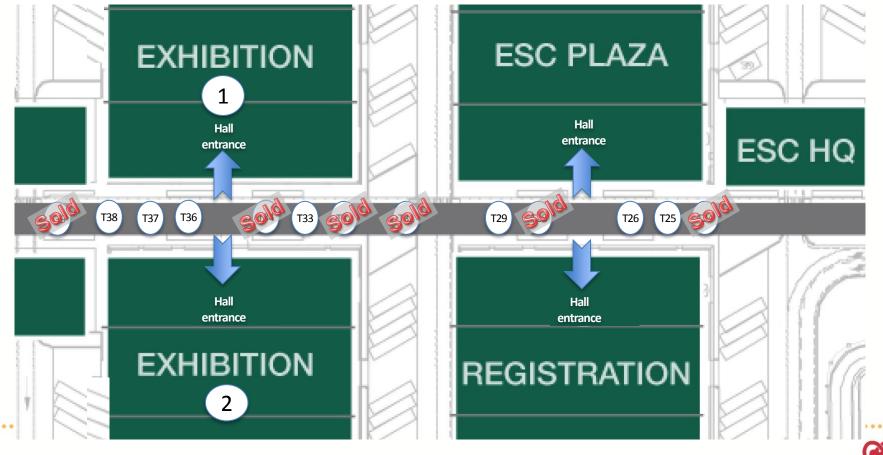

# Elliptical Pillars in central walkway

- As delegates walk from Hall to Hall your visual will be visible in the central walkway on 2 sides.
- Size: 4,10 m x 3,20m
- Unit: 26 (see floor plans on 2 next slides)
- Price : €18 000 per unit
- Accrued points: 7 + 1 bonus point
- Badge access areas

### Elliptical Pillars in central walkway