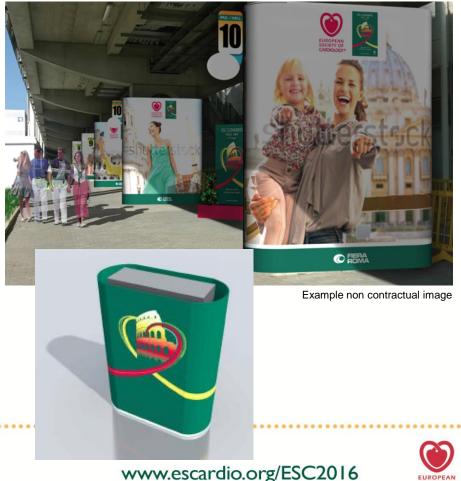

# Advertising stickers Hall Corner

- As delegates enter the halls they will see the visuals on the Hall wall
- Size: 8,00m wide 9,00m high
- Unit: 11 (see floor plan on next slide)
- Price : €25 000 per unit
- Accrued points: 10+2 bonus points
- Public and Badge access areas

Price includes branding on 3M adhesive film production, hire, installation and removal

Example non contractual image

Example non contractual image

Where the world of cardiology comes together

# **Advertising Sticker Hall Corner**