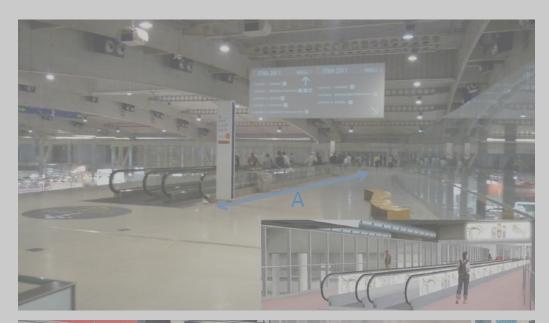

#### UPPERWALKWAY - GLOBAL COMMUNITY - LIGHTBOX TOTEMS FREESTANDING

- Dimensions: 5m (w) x 2m (h)
- Quantity : 10 Units (5 per side of the upper walkway) per Hall.
- Ref: LBT 5x2m
- Price: € 30 000
- Accrued points: 12
- Non-exclusive opportunity
- Non-public Area

## **UPPERWALKWAY – GLOBAL COMMUNITY – TRAVELATOR WALKWAY**

- 'A' size: 37,40m (l) x 0.57m (h)
- 6 sides branded
- Ref: C2
- Price: €25 000
- Accrued points: 10
- Exclusive opportunity
- Non-Public Area

#### UPPERWALKWAY – THE HUB & EXHIBITION – LIGHTBOX TOTEMS FREESTANDING

- Dimensions: 5m (w) x 2m (h)
- Quantity : 10 Units (5 per side of the upper walkway) per Hall.
- Ref: LBT 5x2m
- Price: € 30 000
- Accrued points: 12
- Non-exclusive opportunity
- Non-public Area

#### UPPERWALKWAY – THE HUB & EXHIBITION TRAVELATOR WALKWAY

- 'A' size: 41m (l) x 0.57m (h)
- 6 sides branded
- Ref: C3
- Price: €25 000
- Accrued points: 10
- Exclusive opportunity
- Non-Public Area