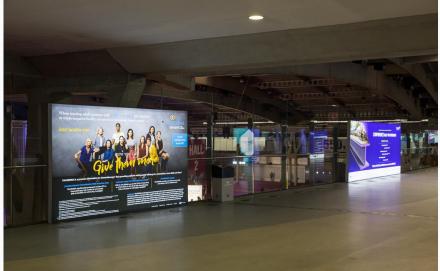

## MAIN ENTRANCE – ILLUMINATED TOTEMS 1/2

Free standing Sunditex light boxes with aluminum frames, image printed on textile with interior led lighting on ground floor.

- Available: 2 or 4 sides
- Quantity: 8 (A,B,C,D,E,F,G,H)
- Sizes:
  - 2 sides: 1m (l) x 2,50m (h)
  - 4 sides: 1,20m (l) x 1,20 (w) x 2m (h)
- Price per totem: LB 2 sides €12 500
   LB 4 sides €25 000
- Accrued points: 5

#### MAIN ENTRANCE – ILLUMINATED TOTEMS 2/2

#### Available references:

|                                                                | m position A, 2 sides or LBA4: Totem position A ,4 sides |
|----------------------------------------------------------------|----------------------------------------------------------|
|                                                                | m position B, 2 sides or LBB4: Totem position B, 4 sides |
|                                                                | m position C, 2 sides or LBC4: Totem position C, 4 sides |
|                                                                | m position D, 2 sides or LBD4: Totem position D, 4 sides |
|                                                                | m position E, 2 sides or LBE4: Totem position E, 4 sides |
| • Totem position F, 2 sides or LBF4: Totem position F, 4 sides |                                                          |
|                                                                |                                                          |