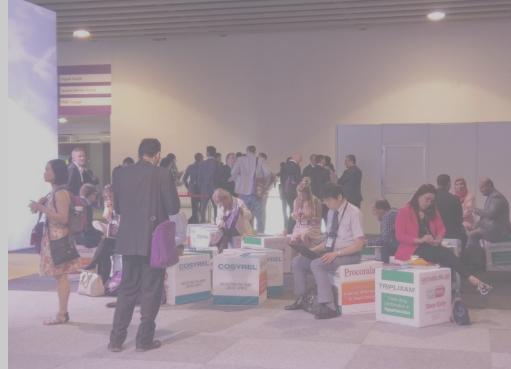

#### **REGISTRATION AREA – SITTING CUBES**

This cluster of 50 branded sitting cubes provides delegates with a highly appreciated sitting area in the Registration. The exact location will be confirmed at a later stage.

- Quantity : 1 cluster of 50 cubes (5 sides to advertise)
- Ref: Sitting Cube Cluster 1
- Price: € 35 000
- Accrued points: 14
- Exclusive opportunity
- Public Area