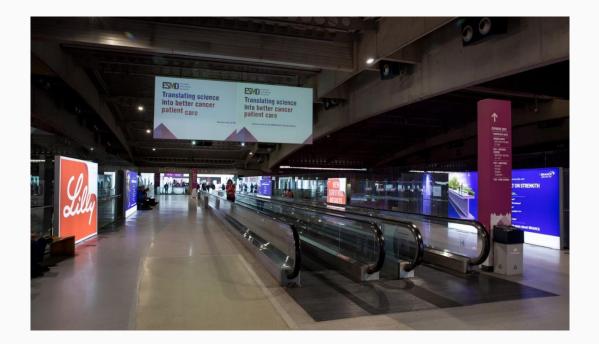

#### **MAIN ENTRANCE – ESCALATOR & TOP SECTION**

Escalator glasses from main entrance ground floor to upperwalkway.

- Full decoration : glass railing + top double side top section
- Size: 2,35m (I) at the top + 12,72m (diagonal) + 2,08m
  (I) at the bottom x 0,57m (h)
- 8 sides: A,B,C,D,E,F,G,H
- Ref: EHM
- Price: €40 000
- Accrued points: 16

## **METRO – ESCALATOR & TOP SECTION**

- Escalator glasses from main entrance metro to main entrance ground floor
- Full decoration : glass railing + top double side top section
- Size: Escalator: 1,95m (l) at the top + 8,71m (diagonal) + 1,65m (l) at the bottom x 0,64m (h)
  - 8 sides: A,B,C,D,E,F,G,H
  - Top railing of escalator: 6 sides: I,J,K,L,M,N -
- I size: 9,68m (l) x 1m (h); J size: 5,30m (l) x1m (h); K size: 6,89m(l) x1m (h)
  - L size: 6,89m (l) x 1m (h); M size: 5,30m (l) x1m (h); N size: 9,68m (l) x1m (h)
- Ref: EHMM
- Price: €40 000
- Accrued points: 16