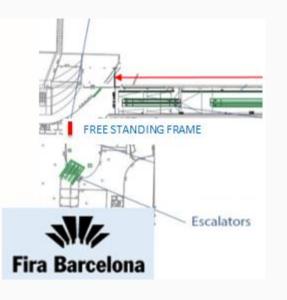

## **METRO – FREE STANDING ILLUMINATED FRAME**

Free standing illuminated frame facing the arrival of the Metro tunnel on level -1

- Size: 7m (l) x 3m (h)
- 1 side
- Quantity: 1
- Ref: MHW
- Price: €30 000
- Accrued points: 12
- Exclusive opportunity
- Public Area