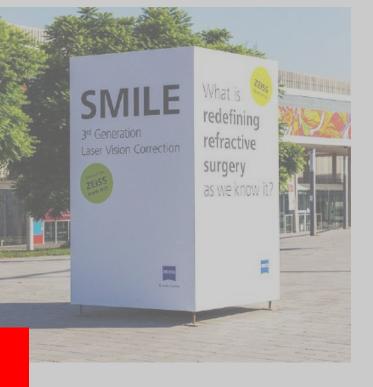

## **OUTDOOR TOTEMS**

Quadrangular vinyl totems will be visible at the taxi queuing area, outside the main entrance.

- Size: 1,20m (l) x 1,20 (w) x 2,04m (h)
- 4 sides
- Quantity: 3
- Ref: Totem 1, Totem 2, Totem 3
- Price per totem: €12 500
- Accrued points: 5
- Non-exclusive opportunity
- Public Area