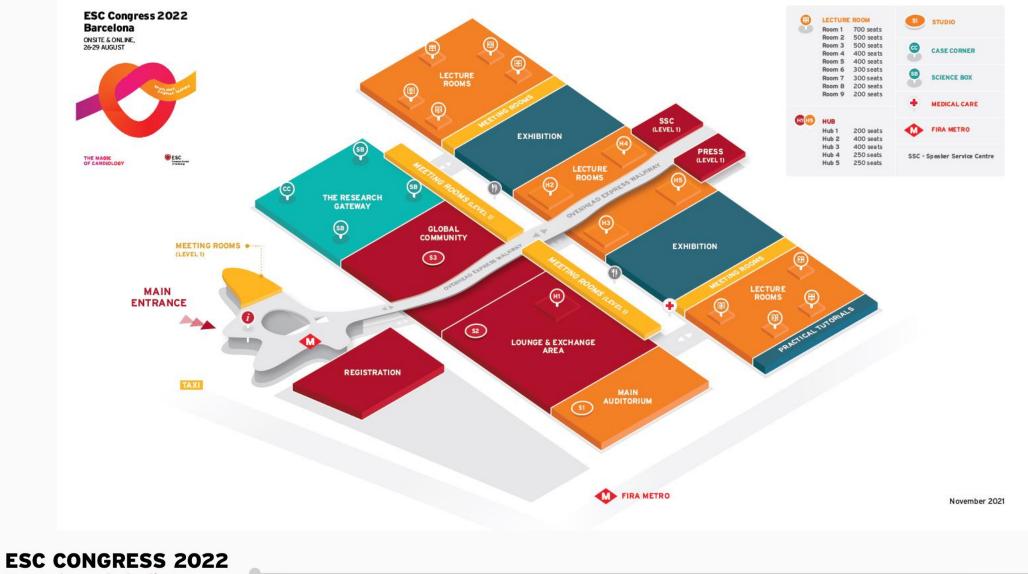

s messages within Onsite Advertising items purchased/designed are valid for the duration of the congress. For specific requests regarding your congress communications strategy, please contact us at <u>sponsorship@escardio.org</u>.



#### **CONTENT REMINDER**

• ESC permits product advertising on Onsite Advertising items. Local regulatory approval is incumbent on the company selecting the product. The ESC acts in good faith and is not liable for refund of contracted services in the case of regulatory or legislative bodies refusing the content of same.

• Assignment of items will be made based upon the accrued points ranking and in respect of priority status deadline.

- None of the images or 3D simulations are contractual.
- Take a virtual tour of our venue!



#### **BUILDING OVERVIEW**



Barcelona & Online

#### **OUTDOOR – SOUTH ENTRANCE – MAIN ENTRANCE**



## **OUTDOOR TOTEMS**

Quadrangular vinyl totems will be visible at the taxi queuing area, outside the main entrance.

- Size: 1,20m (l) x 1,20 (w) x 2,04m (h)
- 4 sides
- Quantity: 3
- Ref: Totem 1, Totem 2, Totem 3
- Price per totem: €12 500
- Accrued points: 5
- Non-exclusive opportunity
- Public Area







#### **MAIN ENTRANCE – ESCALATOR & TOP SECTION**

Escalator glasses from main entrance ground floor to upperwalkway.

- Full decoration : glass railing + top double side top section
- Size: 2,35m (I) at the top + 12,72m (diagonal) + 2,08m
  (I) at the bottom x 0,57m (h)
- 8 sides: A,B,C,D,E,F,G,H
- Ref: EHM
- Price: €40 000
- Accrued points: 16











## MAIN ENTRANCE – ILLUMINATED TOTEMS 1/2

Free standi