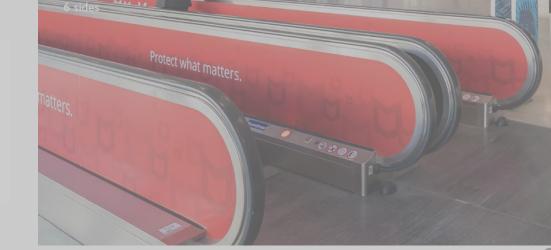

## **UPPERWALKWAY – GLOBAL COMMUNITY – TRAVELATOR WALKWAY**

- 'A' size: 37,40m (l) x 0.57m (h)
- 6 sides branded
- Ref: C2
- Price: €25 000
- Accrued points: 10
- Exclusive opportunity
- Non-Public Area

#### UPPERWALKWAY – THE HUB & EXHIBITION TRAVELATOR WALKWAY

- 'A' size: 41m (l) x 0.57m (h)
- 6 sides branded
- Ref: C3
- Price: €25 000
- Accrued points: 10
- Exclusive opportunity
- Non-Public Area