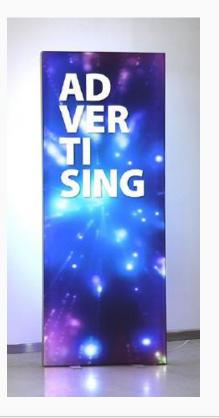

## MAIN ENTRANCE – ILLUMINATED TOTEMS 1/2

Free standing Sunditex light boxes with aluminum frames, image printed on textile with interior led lighting on ground floor.

- Available: 2 or 4 sides
- Quantity: 8 (A,B,C,D,E,F,G,H)
- Sizes:
  - 2 sides: 1m (l) x 2,50m (h)
  - 4 sides: 1,20m (l) x 1,20 (w) x 2m (h)
- Price per totem: LB 2 sides €12 500
   LB 4 sides €25 000
- Accrued points: 5

10

- Non-Exclusive opportunity
- Public Area