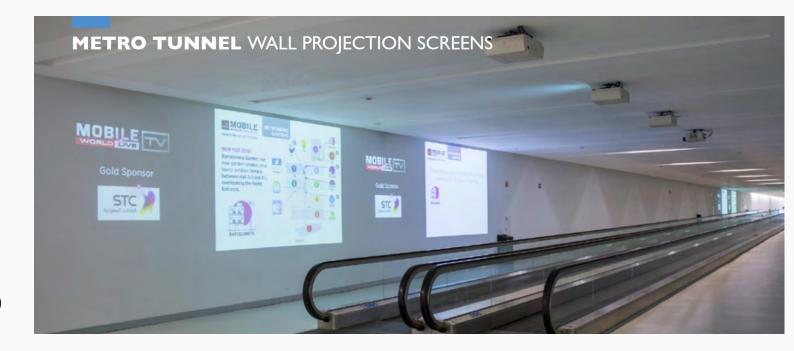

#### **METRO TUNNEL PROJECTION**

- 4 Projectors in front of Section 3
- Size: Total dimension: 12,80m (I) x 2,40m (h)
   Each projection: 3,20m (I) x 2,40m (h)
   No blending nor synch available
- Specifications
  - Projectors 6 000 lumens
  - Accepted format: JPG (RGB) or MP4 (30 or 60 fps)
  - 8 PC NEXCOM ALB385 Chip: Intel Core i3-6I00U Ram: 8Gb Graphic: Intel Integrated HD 520
  - Resolution: 1600 x 1200 px
- Price: €60 000
- Accrued Points: 24