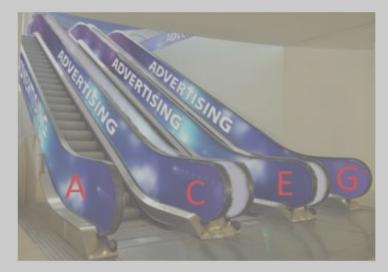

#### **MAIN ENTRANCE – ESCALATOR & TOP SECTION**

Escalator glasses from main entrance ground floor to upperwalkway.

- Full decoration : glass railing + top double side top section
- Size: 2,35m (I) at the top + 12,72m (diagonal) + 2,08m
  (I) at the bottom x 0,57m (h)
- 8 sides: A,B,C,D,E,F,G,H
- Ref: EHM
- Price: €40 000
- Accrued points: 16