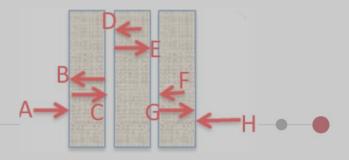

## **UPPERWALKWAY – GLOBAL COMMUNITY – TRAVELATOR WALKWAY**

- 'A' size: 37,40m (l) x 0.57m (h)
- 6 sides branded
- Ref: C2
- Price: €25 000
- Accrued points: 10
- Exclusive opportunity
- Non-Public Area

#### UPPERWALKWAY – THE HUB & EXHIBITION TRAVELATOR WALKWAY

- 'A' size: 41m (l) x 0.57m (h)
- 6 sides branded
- Ref: C3
- Price: €25 000
- Accrued points: 10
- Exclusive opportunity
- Non-Public Area