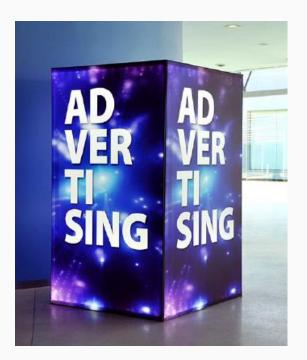

## MAIN ENTRANCE – ILLUMINATED TOTEMS 1/2

Free standing Sunditex light boxes with aluminum frames, image printed on textile with interior led lighting on ground floor.

- Available: 2 or 4 sides
- Quantity: 8 (A,B,C,D,E,F,G,H)
- Sizes:
  - 2 sides: 1m (l) x 2,50m (h)
  - 4 sides: 1,20m (l) x 1,20 (w) x 2m (h)
- Price per totem: LB 2 sides €12 500
   LB 4 sides €25 000
- Accrued points: 5

10

- Non-Exclusive opportunity
- Public Area