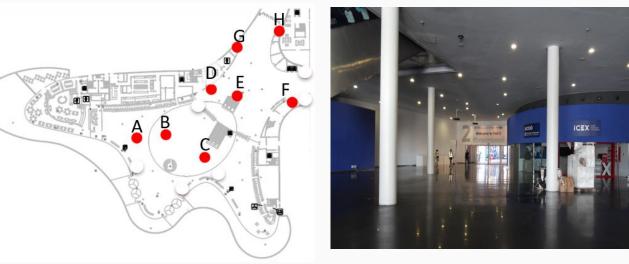

#### **MAIN ENTRANCE – ESCALATOR & TOP SECTION**

Escalator glasses from main entrance ground floor to upperwalkway.

- Full decoration : glass railing + top double side top section
- Size: 2,35m (I) at the top + 12,72m (diagonal) + 2,08m
  (I) at the bottom x 0,57m (h)
- 8 sides: A,B,C,D,E,F,G,H
- Ref: EHM
- Price: €40 000
- Accrued points: 16

#### Available references:

|                                                                | m position A, 2 sides or LBA4: Totem position A ,4 sides |
|----------------------------------------------------------------|----------------------------------------------------------|
|                                                                | m position B, 2 sides or LBB4: Totem position B, 4 sides |
|                                                                | m position C, 2 sides or LBC4: Totem position C, 4 sides |
|                                                                | m position D, 2 sides or LBD4: Totem position D, 4 sides |
|                                                                | m position E, 2 sides or LBE4: Totem position E, 4 sides |
| • Totem position F, 2 sides or LBF4: Totem position F, 4 sides |                                                          |
|                                                                |                                                          |

**SOLD OUT** m position G, 2 sides or LBG4: Totem position G, 4 sides

sold out em position H, 2 sides or LBH4: Totem position H, 4 sides