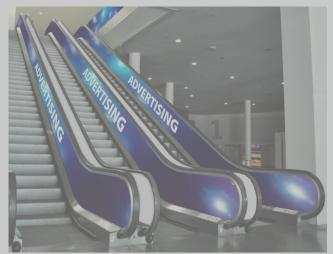

#### **MAIN ENTRANCE – ESCALATOR & TOP SECTION**

Escalator glasses from main entrance ground floor to upperwalkway.

- Full decoration : glass railing + top double side top section
- Size: 2,35m (I) at the top + 12,72m (diagonal) + 2,08m
  (I) at the bottom x 0,57m (h)
- 8 sides: A,B,C,D,E,F,G,H
- Ref: EHM
- Price: €40 000
- Accrued points: 16