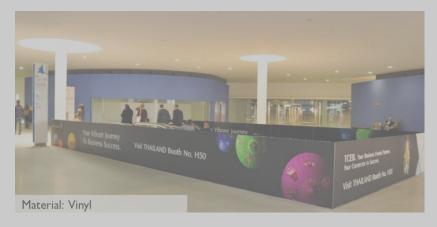

#### Section 2

- Wall size : 51m (l) (34 glasses of 1,50m ) x 2,30m (h)
- Conveyor size : 42,6m (l) x 0,57m (h)
- 6 sides conveyor
- Prices: MC2- Conveyor: €35 000

MCW2 - Wall: €35 000

- Accrued points: 16
- Public Area

#### Section 3

- Wall size : 73,50m (l) (49 glasses of 1,50m ) x 2,31m (h) at the beginning increasing to 2,95m (h) at the end
- Conveyor size: 58,80m (l) x 0,57m (h)
- 6 sides
- Prices: MC3 Conveyor: €40 000 MW3 Wall: €40 000
- Accrued points: 16
- Public Area