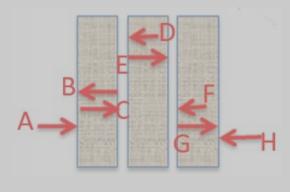

#### **MAIN ENTRANCE – ESCALATOR & TOP SECTION**

Escalator glasses from main entrance ground floor to upperwalkway.

- Full decoration : glass railing + top double side top section
- Size: 2,35m (I) at the top + 12,72m (diagonal) + 2,08m
  (I) at the bottom x 0,57m (h)
- 8 sides: A,B,C,D,E,F,G,H
- Ref: EHM
- Price: €40 000
- Accrued points: 16

# 6 SIDES