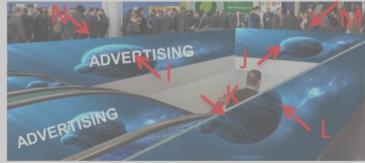

## **METRO – ESCALATOR & TOP SECTION**

- Escalator glasses from main entrance metro to main entrance ground floor
- Full decoration : glass railing + top double side top section
- Size: Escalator: 1,95m (l) at the top + 8,71m (diagonal) + 1,65m (l) at the bottom x 0,64m (h)
  - 8 sides: A,B,C,D,E,F,G,H
  - Top railing of escalator: 6 sides: I,J,K,L,M,N -
- I size: 9,68m (l) x 1m (h); J size: 5,30m (l) x1m (h); K size: 6,89m(l) x1m (h)
  - L size: 6,89m (l) x 1m (h); M size: 5,30m (l) x1m (h); N size: 9,68m (l) x1m (h)
- Ref: EHMM
- Price: €40 000
- Accrued points: 16