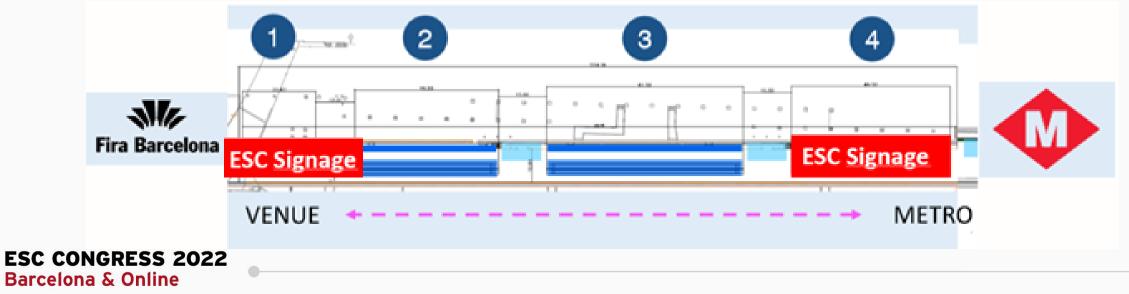

## **METRO TUNNEL CONVEYORS, WALLS and PROJECTION**

- Industry branding on 2 sections of the tunnel (total of 4 sections)
- Quantity: 2 conveyors 2 walls 1 metro tunnel projection
- Non-exclusive opportunity
- Public Area

## **METRO TUNNEL CONVEYORS AND WALLS**

#### Section 2

- Wall size : 51m (l) (34 glasses of 1,50m ) x 2,30m (h)
- Conveyor size : 42,6m (l) x 0,57m (h)
- 6 sides conveyor
- Prices: MC2- Conveyor: €35 000

MCW2 - Wall: €35 000

- Accrued points: 16
- Public Area

#### Section 3

- Wall size : 73,50m (l) (49 glasses of 1,50m ) x 2,31m (h) at the beginning increasing to 2,95m (h) at the end
- Conveyor size: 58,80m (l) x 0,57m (h)
- 6 sides
- Prices: MC3 Conveyor: €40 000 MW3 Wall: €40 000
- Accrued points: 16
- Public Area