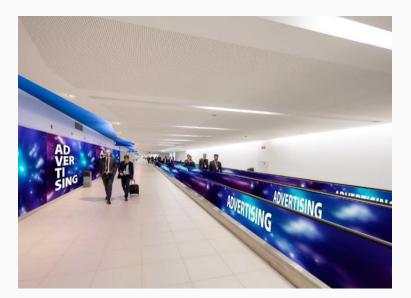

## **METRO TUNNEL CONVEYORS, WALLS and PROJECTION**

- Industry branding on 2 sections of the tunnel (total of 4 sections)
- Quantity: 2 conveyors 2 walls 1 metro tunnel projection
- Non-exclusive opportunity
- Public Area

## **METRO TUNNEL CONVEYORS AND WALLS**