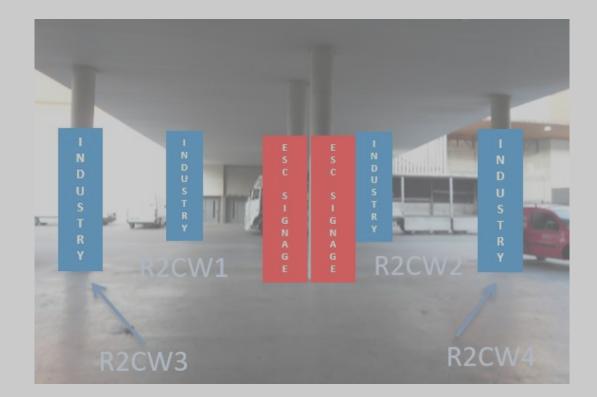

## **OUTDOOR RAMBLAS – PILLAR TOTEMS**

Totems around pillars will be located in the outdoor Ramblas

- Size: 1m (I) x 1m (w) x 3m (h)
- 4 sides
- Quantity: 4
- Ref: R2CW1, R2CW2, R2CW3, R2CW4
- Price per totem: €12 500
- Accrued points: 5
- Non-Exclusive opportunity
- Non-Public Area