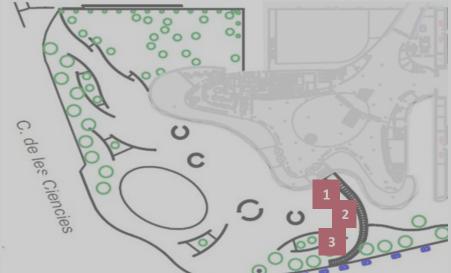

## **OUTDOOR TOTEMS**

Quadrangular vinyl totems will be visible at the taxi queuing area, outside the main entrance.

- Size: 1,20m (l) x 1,20 (w) x 2,04m (h)
- 4 sides
- Quantity: 3
- Ref: Totem 1, Totem 2, Totem 3
- Price per totem: €12 500
- Accrued points: 5
- Non-exclusive opportunity
- Public Area