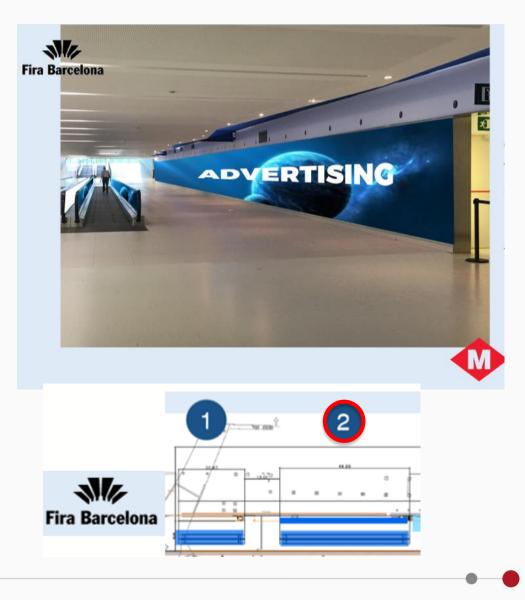

## **METRO TUNNEL CONVEYORS, WALLS and PROJECTION**

- Industry branding on 2 sections of the tunnel (total of 4 sections)
- Quantity: 2 conveyors 2 walls 1 metro tunnel projection
- Non-exclusive opportunity
- Public Area

## **METRO TUNNEL CONVEYORS AND WALLS**

#### Section 2

- Wall size : 51m (l) (34 glasses of 1,50m ) x 2,30m (h)
- Conveyor size : 42,6m (l) x 0,57m (h)
- 6 sides conveyor
- Prices: MC2- Conveyor: €35 000

MCW2 - Wall: €35 000

- Accrued points: 16
- Public Area