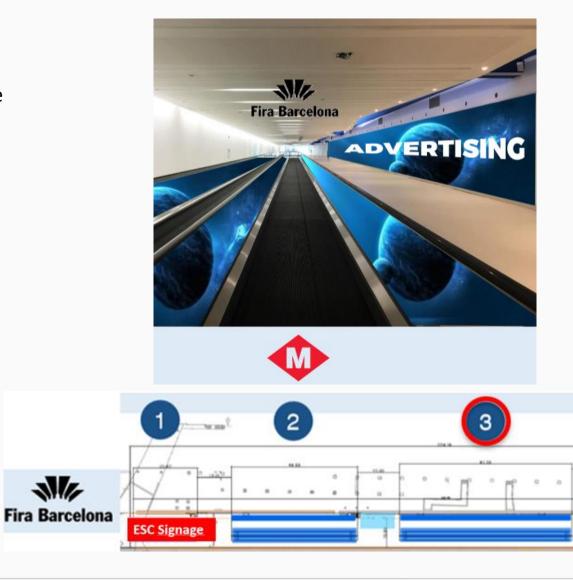

## **METRO TUNNEL CONVEYORS AND WALLS**

#### Section 2

- Wall size : 51m (l) (34 glasses of 1,50m ) x 2,30m (h)
- Conveyor size : 42,6m (l) x 0,57m (h)
- 6 sides conveyor
- Prices: MC2- Conveyor: €35 000

MCW2 - Wall: €35 000

- Accrued points: 16
- Public Area

#### Section 3

- Wall size : 73,50m (l) (49 glasses of 1,50m ) x 2,31m (h) at the beginning increasing to 2,95m (h) at the end
- Conveyor size: 58,80m (l) x 0,57m (h)
- 6 sides
- Prices: MC3 Conveyor: €40 000 MW3 Wall: €40 000
- Accrued points: 16
- Public Area