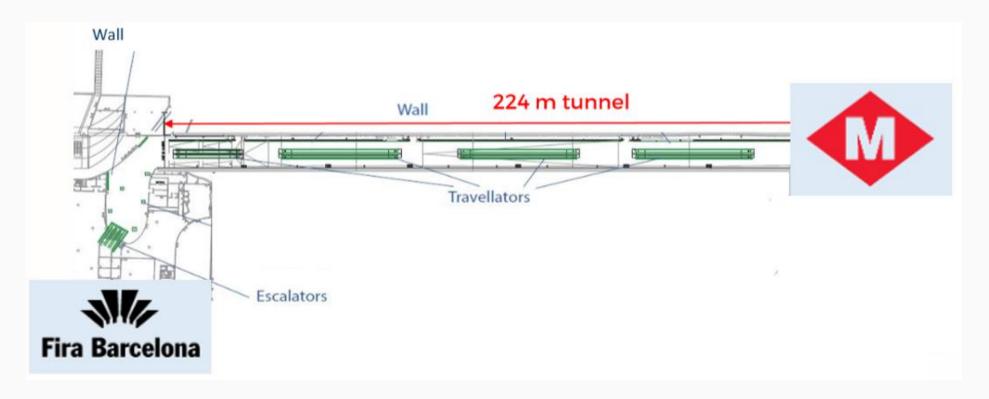

#### **METRO TUNNEL – SOUTH ACCESS**

Connection to the venue since 2016, the Metro line enables an easy flow of delegates between the Airport & the Fira Barcelona Venue. The following elements are strategic proposals!

## **METRO TUNNEL CONVEYORS, WALLS and PROJECTION**

- Industry branding on 2 sections of the tunnel (total of 4 sections)
- Quantity: 2 conveyors 2 walls 1 metro tunnel projection
- Non-exclusive opportunity
- Public Area

## **METRO TUNNEL CONVEYORS AND WALLS**

#### Section 2

- Wall size : 51m (l) (34 glasses of 1,50m ) x 2,30m (h)
- Conveyor size : 42,6m (l) x 0,57m (h)
- 6 sides conveyor
- Prices: MC2- Conveyor: €35 000

MCW2 - Wall: €35 000

- Accrued points: 16
- Public Area

#### Section 3

- Wall size : 73,50m (l) (49 glasses of 1,50m ) x 2,31m (h) at the beginning increasing to 2,95m (h) at the end
- Conveyor size: 58,80m (l) x 0,57m (h)
- 6 sides
- Prices: MC3 Conveyor: €40 000 MW3 Wall: €40 000
- Accrued points: 16
- Public Area