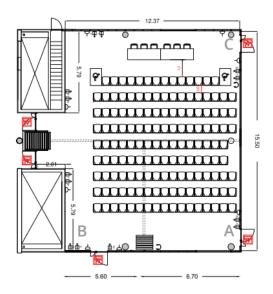

### **ROOM 3.14**

A: 55 m2 B: 47 m2 C: 116 m2

## **ROOM TYPOLOGIES**

Conference Center 3 - Room 3.11

Conference Center 3 - Room 3.12

Conference Center 3 - Room 3.13

Conference Center 3 - Room 3.14

Conference Center 3 - Rooms 3.15, 3.16 and 3.17

- Rooms are equipped with Tables and Chairs according to the suggested capacity for the sq.m of each room as shown in our website.
- To increase capacities of the room or layout changes please contact <u>esc.meetingroom@firabarcelona.com</u> to check possibilities and availability, and we will send you a quote.
- All services must be contracted to Servifira as official Supplier. External Suppliers/Builders are not allowed for these rooms.