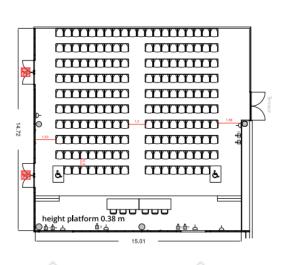

### **ROOM 3.11**

229 m2

## **ROOM TYPOLOGIES**

Conference Center 3 - Room 3.11

Conference Center 3 - Room 3.12

Conference Center 3 - Room 3.13

Conference Center 3 - Room 3.14

Conference Center 3 - Rooms 3.15, 3.16 and 3.17

- Rooms are equipped with Tables and Chairs according to the suggested capacity for the sq.m of each room as shown in our website.
- To increase capacities of the room or layout changes please contact <u>esc.meetingroom@firabarcelona.com</u> to check possibilities and availability, and we will send you a quote.
- All services must be contracted to Servifira as official Supplier. External Suppliers/Builders are not allowed for these rooms.