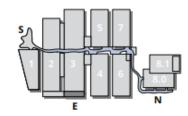

## **ROOMS & CAPACITIES**

CC3

### **ROOMS**

3.15: 51 m2 3.16: 34 m2 3.17: 54 m2

### **ROOM 3.14**

A: 55 m2 B: 47 m2 C: 116 m2

### **ROOM 3.13**

A: 52 m2 B: 47 m2 C: 100 m2

### **ROOM 3.12**

103 m2

### **ROOM 3.11**

229 m2

## **ROOM TYPOLOGIES**

Conference Center 3 - Room 3.11

Conference Center 3 - Room 3.12

Conference Center 3 - Room 3.13

Conference Center 3 - Room 3.14

Conference Center 3 - Rooms 3.15, 3.16 and 3.17

- Rooms are equipped with Tables and Chairs according to the suggested capacity for the sq.m of each room as shown in our website.
- To increase capacities of the room or layout changes please contact <u>esc.meetingroom@firabarcelona.com</u> to check possibilities and availability, and we will send you a quote.
- All services must be contracted to Servifira as official Supplier. External Suppliers/Builders are not allowed for these rooms.