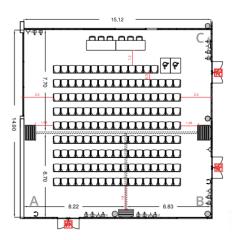

### **ROOM 3.13**

A: 52 m2 B: 47 m2 C: 100 m2

## **ROOM TYPOLOGIES**

Conference Center 3 - Room 3.11

Conference Center 3 - Room 3.12

Conference Center 3 - Room 3.13

Conference Center 3 - Room 3.14

Conference Center 3 - Rooms 3.15, 3.16 and 3.17

- Rooms are equipped with Tables and Chairs according to the suggested capacity for the sq.m of each room as shown in our website.
- To increase capacities of the room or layout changes please contact <u>esc.meetingroom@firabarcelona.com</u> to check possibilities and availability, and we will send you a quote.
- All services must be contracted to Servifira as official Supplier. External Suppliers/Builders are not allowed for these rooms.