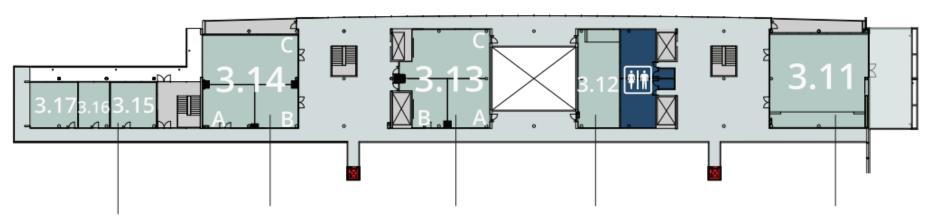

## **ROOMS & CAPACITIES**

CC3

### **ROOMS**

3.15: 51 m2 3.16: 34 m2 3.17: 54 m2

### **ROOM 3.14**

A: 55 m2 B: 47 m2 C: 116 m2

### **ROOM 3.13**

A: 52 m2 B: 47 m2 C: 100 m2

### **ROOM 3.12**

103 m2

### **ROOM 3.11**

229 m2

## **ROOM TYPOLOGIES**

Conference Center 3 - Room 3.11

Conference Center 3 - Room 3.12

Conference Center 3 - Room 3.13

Conference Center 3 - Room 3.14

Conference Center 3 - Rooms 3.15, 3.16 and 3.17

- Rooms are equipped with Tables and Chairs according to the suggested capacity for the sq.m of each room as shown in our website.
- To increase capacities of the room or layout changes please contact <u>esc.meetingroom@firabarcelona.com</u> to check possibilities and availability, and we will send you a quote.
- All services must be contracted to Servifira as official Supplier. External Suppliers/Builders are not allowed for these rooms.