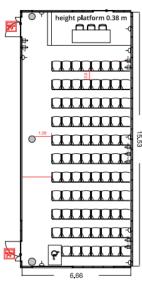

### **ROOM 3.12**

103 m2

## **ROOM TYPOLOGIES**

Conference Center 3 - Room 3.11

Conference Center 3 - Room 3.12

Conference Center 3 - Room 3.13

Conference Center 3 - Room 3.14

Conference Center 3 - Rooms 3.15, 3.16 and 3.17

- Rooms are equipped with Tables and Chairs according to the suggested capacity for the sq.m of each room as shown in our website.
- To increase capacities of the room or layout changes please contact <u>esc.meetingroom@firabarcelona.com</u> to check possibilities and availability, and we will send you a quote.
- All services must be contracted to Servifira as official Supplier. External Suppliers/Builders are not allowed for these rooms.