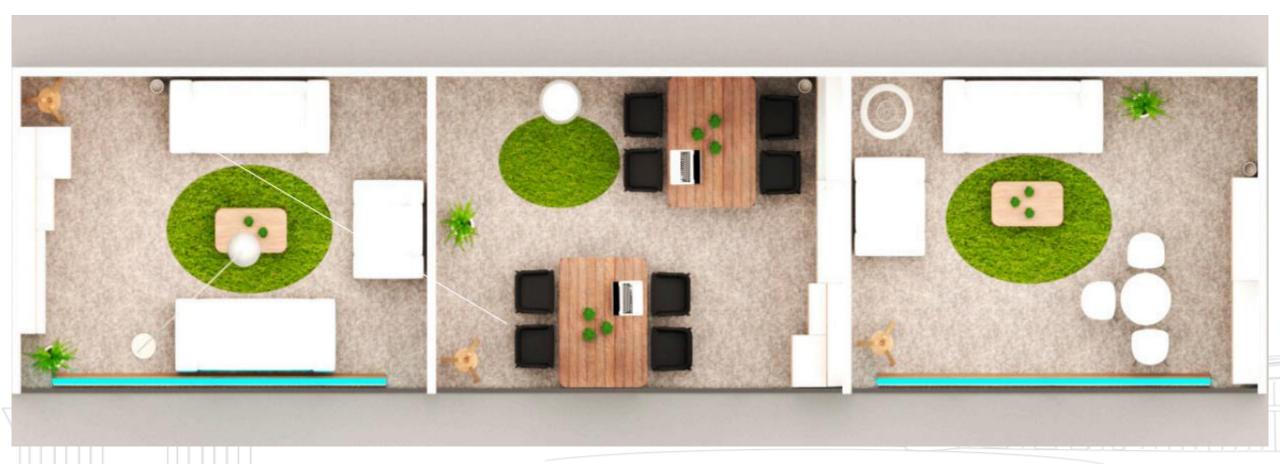

## **ROOM TYPOLOGIES**

Conference Center 3 - Room 3.11

Conference Center 3 - Room 3.12

Conference Center 3 - Room 3.13

Conference Center 3 - Room 3.14

Conference Center 3 - Rooms 3.15, 3.16 and 3.17

- Rooms are equipped with Tables and Chairs according to the suggested capacity for the sq.m of each room as shown in our website.
- To increase capacities of the room or layout changes please contact <u>esc.meetingroom@firabarcelona.com</u> to check possibilities and availability, and we will send you a quote.
- All services must be contracted to Servifira as official Supplier. External Suppliers/Builders are not allowed for these rooms.