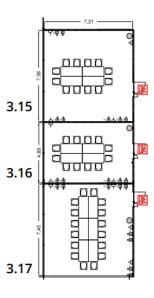

### **ROOMS**

3.15: 51 m2 3.16: 34 m2 3.17: 54 m2

## **ROOM TYPOLOGIES**

Conference Center 3 - Room 3.11

Conference Center 3 - Room 3.12

Conference Center 3 - Room 3.13

Conference Center 3 - Room 3.14

Conference Center 3 - Rooms 3.15, 3.16 and 3.17

- Rooms are equipped with Tables and Chairs according to the suggested capacity for the sq.m of each room as shown in our website.
- To increase capacities of the room or layout changes please contact <u>esc.meetingroom@firabarcelona.com</u> to check possibilities and availability, and we will send you a quote.
- All services must be contracted to Servifira as official Supplier. External Suppliers/Builders are not allowed for these rooms.