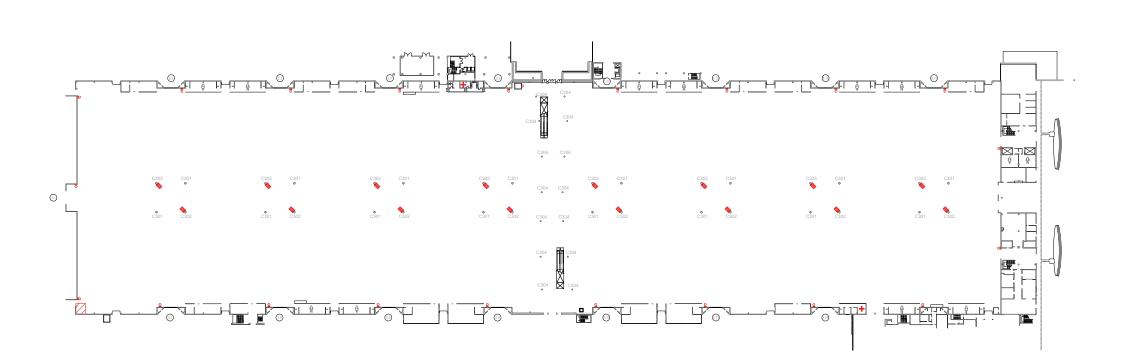

ly or structure be conditioned to the infrastructure of Fira de Barcelona. All elements must be self-supporting and selfstanding.

Hall columns inside the stand can be cladded without damaging them and in accordance with the permitted height regulations, taking into account the fact that, in the case of connection boxes, these boxes can always be registered. Vinyl columns can only be installed by official Fira suppliers. This service can be contracted through the sales department of Fira Barcelona (www.servifira.com)

In the case of cladding or decorating columns with fire equipment, extinguishers, fire alarm call points, signage or any other informational element of the venue, they must always be visible and accessible. They cannot be manipulated nor broken down.

#### Cladding policy





### HALL 3 Floorplan



# Column type C301

Floorplan & Dimensions



Picture





### Column type C302

main central aisle

0,90

FIREEOURNENT

0,80

**Floorplan & Dimensions** 



Picture

Note that the fire extinguisher equipment and sign need to remain accessible and visible at all times.



### Column type C303

Floorplan & Dimensions



main central aisle

Fira Barcelona

#### Picture



Note that the fire extinguisher equipment and sign need to remain accessible and visible at all times. These columns include a switchboard with 12 schuko type sockets of 10A to be used during build-up only.

4,90 m

# Column type C304

Floorplan & Dimensions



Picture