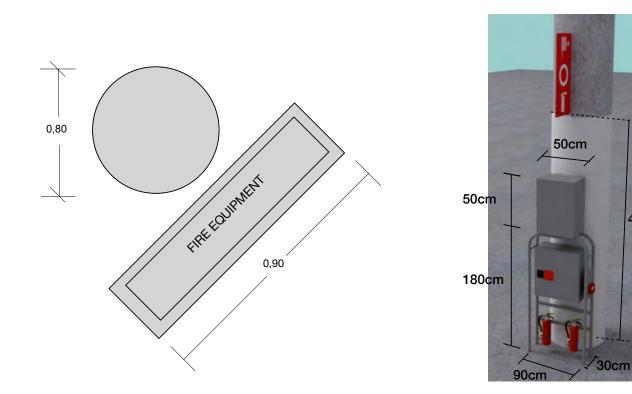

### Column type C302

main central aisle

0,90

FIREEOURNENT

0,80

**Floorplan & Dimensions** 

Picture

Note that the fire extinguisher equipment and sign need to remain accessible and visible at all times.

#### Picture

Note that the fire extinguisher equipment and sign need to remain accessible and visible at all times. These columns include a switchboard with 12 schuko type sockets of 10A to be used during build-up only.