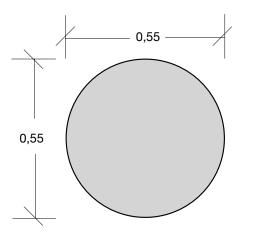

of the venue, they must always be visible and accessible. They cannot be manipulated nor broken down.

#### Cladding policy





### HALL 3 Floorplan



# Column type C301

Floorplan & Dimensions



Picture





### Column type C302

main central aisle

0,90

FIREEOURNENT

0,80

**Floorplan & Dimensions** 



Picture

Note that the fire extinguisher equipment and sign need to remain accessible and visible at all times.



### Column type C303

Floorplan & Dimensions



main central aisle

Fira Barcelona

#### Picture



Note that the fire extinguisher equipment and sign need to remain accessible and visible at all times. These columns include a switchboard with 12 schuko type sockets of 10A to be used during build-up only.

4,90 m

# Column type C304

Floorplan & Dimensions



Picture