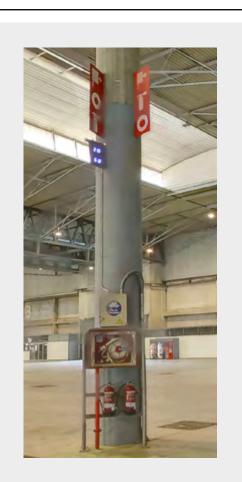

### Column type C303

Floorplan & Dimensions

main central aisle

Fira Barcelona

#### Picture

Note that the fire extinguisher equipment and sign need to remain accessible and visible at all times. These columns include a switchboard with 12 schuko type sockets of 10A to be used during build-up only.