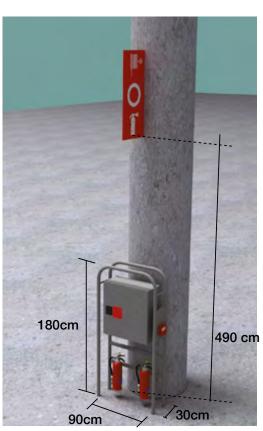

In the case of cladding or decorating columns with fire equipment, extinguishers, fire alarm call points, signage or any other informational element of the venue, they must always be visible and accessible. They cannot be manipulated nor broken down.

### Column type C302

main central aisle

0,90

FIREEOURNENT

0,80

**Floorplan & Dimensions** 

Picture

Note that the fire extinguisher equipment and sign need to remain accessible and visible at all times.