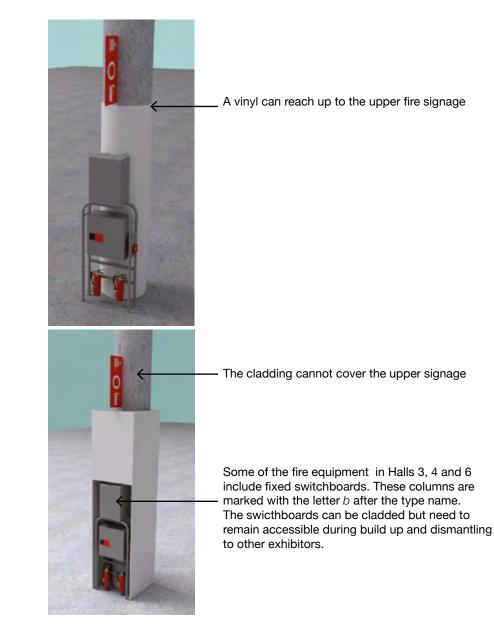

Hall columns inside the stand can be cladded without damaging them and in accordance with the permitted height regulations, taking into account the fact that, in the case of connection boxes, these boxes can always be registered. Vinyl columns can only be installed by official Fira suppliers. This service can be contracted through the sales department of Fira Barcelona (www.servifira.com)

In the case of cladding or decorating columns with fire equipment, extinguishers, fire alarm call points, signage or any other informational element of the venue, they must always be visible and accessible. They cannot be manipulated nor broken down.

### Column type C302

main central aisle

0,90

FIREEOURNENT

0,80

**Floorplan & Dimensions** 

Picture

Note that the fire extinguisher equipment and sign need to remain accessible and visible at all times.

#### Picture

Note that the fire extinguisher equipment and sign need to remain accessible and visible at all times. These columns include a switchboard with 12 schuko type sockets of 10A to be used during build-up only.