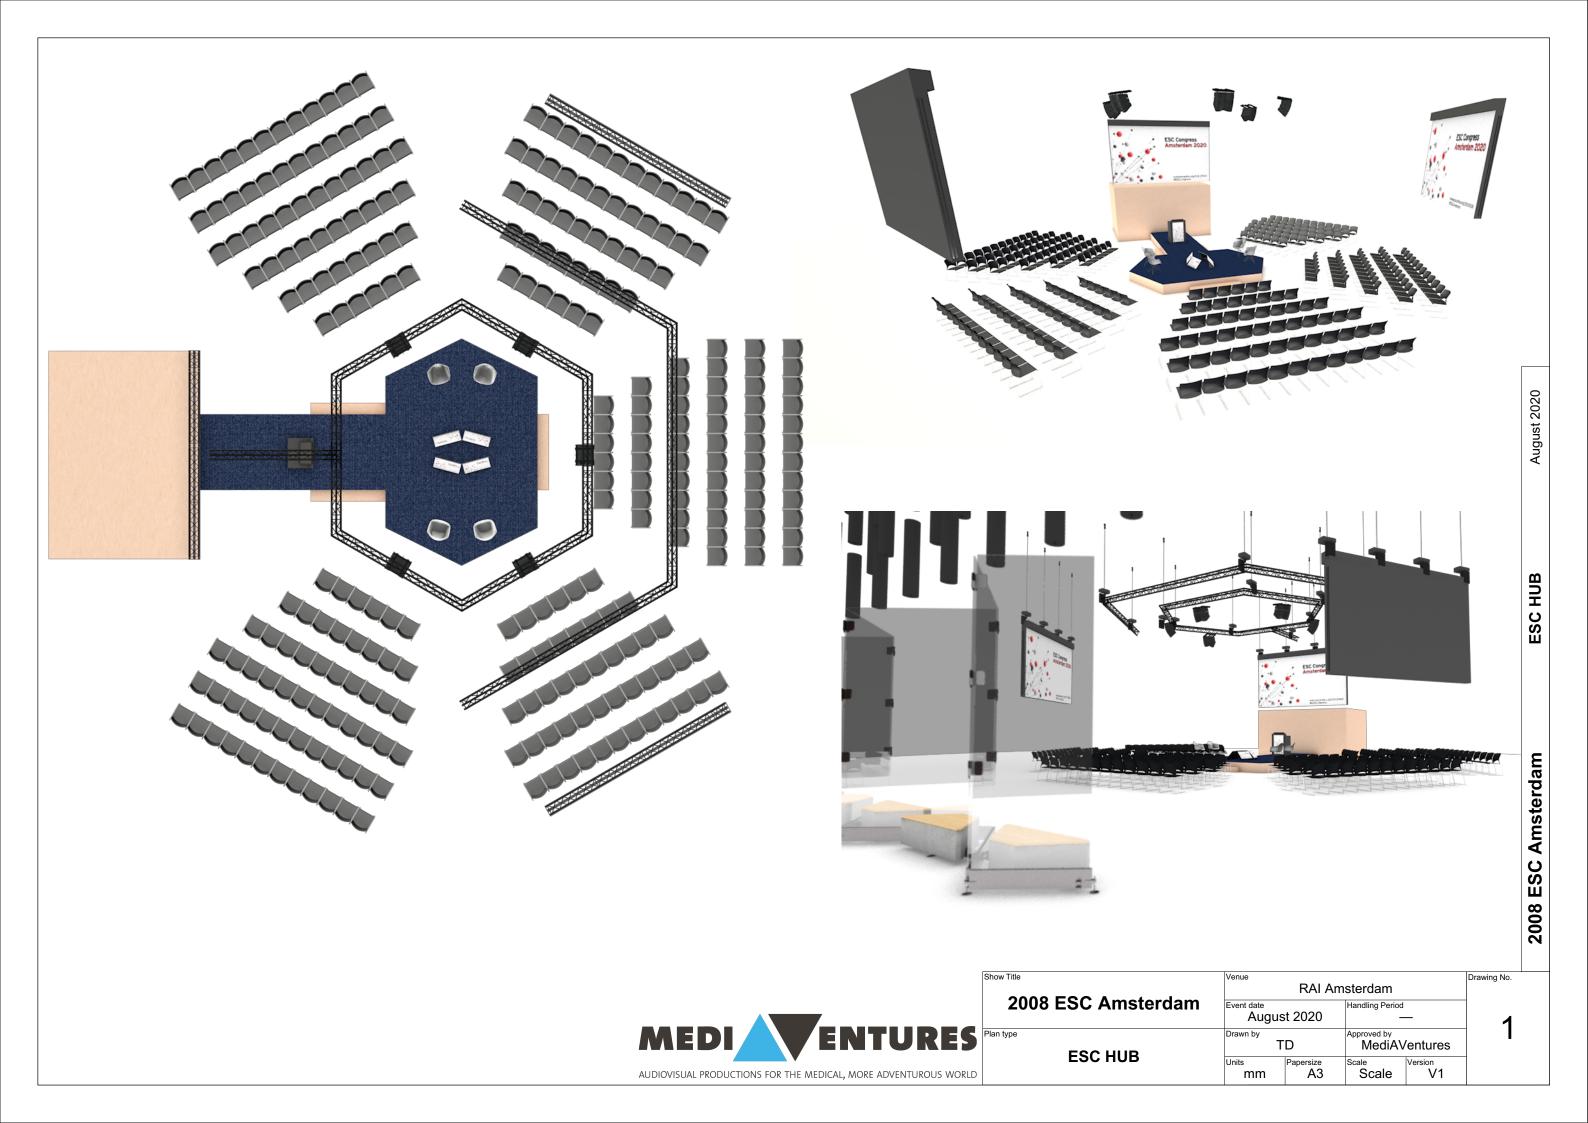

## Video

| Item                          | Purpose                                              | Quantity |
|-------------------------------|------------------------------------------------------|----------|
| DVI-HDSDI conversion          | To convert the DVI signal from CYIM to HDSDI         | 1        |
| Samsung 32" HD monitor        | Monitor for moderators                               | 4        |
| SDI-HDMI conversion           | To convert the signal on each monitor for moderators | 4        |
| Samsung 46" HD monitor        | Monitor for lectern                                  | 1        |
| DVI-fiber conversion          | To connect the CYIM laptop with the CYIM mixer       | 1        |
| Panasonic AW-HE120 + AW-RP120 | Camera's for the stage + controller+ tripod          | 3        |
| Panasonic AW-HS50             | SDI mixer for the camera's                           | 1        |
| DVI-HDSDI conversion          | To convert SDI mixer in CYIM mixer                   | 1        |
| High res LED screen           | 5,5m x 3m (1408x 768 pixels)                         | 3        |
| DVI splitter                  | Split the program from CYIM to LED                   | 1        |
| DVI-fiber conversion          | Signal for LEDwall                                   | 2        |
| Network                       | Connection to CYIM PMS system                        | 2        |

## Audio

| Item                              | Purpose                                | Quantity |
|-----------------------------------|----------------------------------------|----------|
| PA-system with direction speakers | L-Acoustics modules, sound Line array  | 5        |
| Gooseneck microphones             | Lectern (wired)                        | 2        |
| Audiotechnica microphones         | Moderators (wired)                     | 5        |
| Audiotechnica microphones         | Public interaction microphones (wired) | 3        |
| Yamaha sound mixer                | Sound mixing board                     | 1        |
| L-acoustics XT5 monitor           | Sound for moderator and lectern        | 4        |
| GreenGo intercom Beltpack         | Talk to supervisor HUB's               | 1        |

## Setup

| Item                              | Purpose                   | Quantity |
|-----------------------------------|---------------------------|----------|
| Technical truss                   | Light and audio structure | 112m     |
| Light box                         | General atmosphere        | 5        |
| Chainhost and steel for structure | rigging                   | 25       |
| Stage 7m                          | Height 40cm               | 24.5sqm  |
| Moderator lounge seats            | seats                     | 5        |
| Custom made lectern               | lectern                   | 1        |
| Chairs audience                   | 2 blocks                  | 250-300  |
| Carpet (tiles)                    | 360sqm                    | 360sqm   |
| Measurements HUB                  | 22m x 16m                 | 352sqm   |

## Light

| Item               | Purpose                | Quantity |
|--------------------|------------------------|----------|
| LEDlight           | Color coding of room   | 20       |
| LED zoom fixture   | Light for the lectern  | 8        |
| Mini DMXrack       | Distribute DMX signal  | 1        |
| 125A distribustion | Power distribution     | 1        |
| 32A distribution   | Distrubution for audio | 1        |