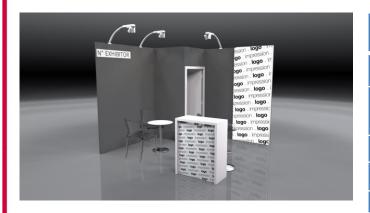

## **DIGITAL HEALTH PACKAGE** price per sqm 288€ excl. VAT

| Fittings and Signage: | CONSTRUCTION OF THE STAND & DISMANTLING INCLUDED                                                                                                                                                                            |
|-----------------------|-----------------------------------------------------------------------------------------------------------------------------------------------------------------------------------------------------------------------------|
| ARCHITECTURE          | 3000mm high wooden panels covered with coloured cloth                                                                                                                                                                       |
| STORAGE UNIT          | A 1sqm storage with a white wooden door lockable by key<br>(2sqm from 18sqm booth on)<br>1 triple socket                                                                                                                    |
| WALL LIGHT            | 55W halogen spotlights on the basis of 1 spotlight per 3 sqm                                                                                                                                                                |
| SIGNAGE               | $1 \times 1000 \times 300$ mm high printed fasciaboard $1 \times 1000 \times 2500$ mm high printed backlit fabric for LED lightbox (one single socket)                                                                      |
| Services :            |                                                                                                                                                                                                                             |
| POWER                 | 1 main box 3Kw during congress hours                                                                                                                                                                                        |
| FURNITURE             | 1 white reception desk with exhibitors logo on the front -> Layout dimensions 760 x 950mm 1 transparent plexiglass high stool 1 white wastepaper basket 1 white round table, 600mm diameter 3 transparent plexiglass chairs |
| CLEANING              | Remove plastic & carpet protection before the opening day  Daily cleaning of the floor, emptying wastepaper basket, dusting of classic furniture                                                                            |