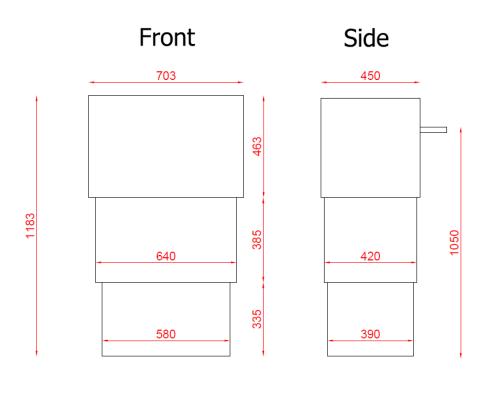

| Lecture Rooms in Hall 7.3<br>(Supplied by ACS)                                      | Lecture Rooms in Hall 7.1<br>(Supplied by ACS)                                      | The Hubs and Center Stage<br>(Supplied by MediaVenture)                       |
|-------------------------------------------------------------------------------------|-------------------------------------------------------------------------------------|-------------------------------------------------------------------------------|
| Dimensions lecterns: - 118 cm, frontal height - 70 cm, frontal width - 45 cm, depth | Dimensions lecterns: - 118 cm, frontal height - 70 cm, frontal width - 45 cm, depth | E-brandable lecterns and the screens on Centre Stage can be e-branded as well |
| <b>Dimension tables:</b> (width)150 cm x (height)75 cm                              | <b>Dimension tables :</b> (width)150 cm x (height)75 cm                             | Different room concept – hence no tables                                      |