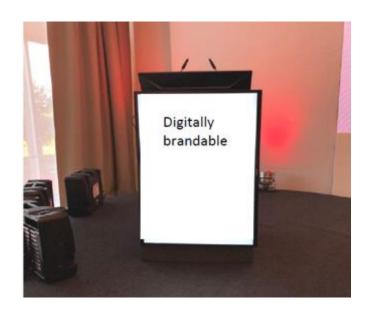

## **Lecture Rooms in Hall 7.2** The Hubs and Centre Stage

Vertical screen of 46" Provide 1920x1080 JPG in **portrait** format for The Hubs as well as Centre Stage

Centre Stage has 7 screens that are e-brandable. Screens have a size of 46". Provide 1920x1080 JPG in landscape format