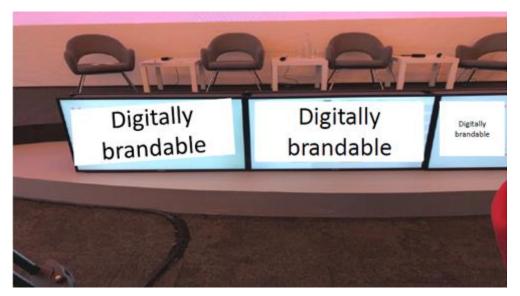

## **Lectern and Table Branding**

During your industry session you can brand the lecterns and the tables with your corporate logo or approved agenda. In Hall 7.3 and 7.1 branding must be printed.

For the Hubs and Centre Stage the lecterns can be e-branded. On Centre Stage you have 7 brandable screens. Please inform us if you wish to do so and approve your branding with us. Bring your image on a USB stick to your booked session, 15 minutes prior the beginning of your session.

## **Lecture Rooms in Hall 7.2** The Hubs and Centre Stage

Vertical screen of 46" Provide 1920x1080 JPG in **portrait** format for The Hubs as well as Centre Stage

Centre Stage has 7 screens that are e-brandable. Screens have a size of 46". Provide 1920x1080 JPG in landscape format