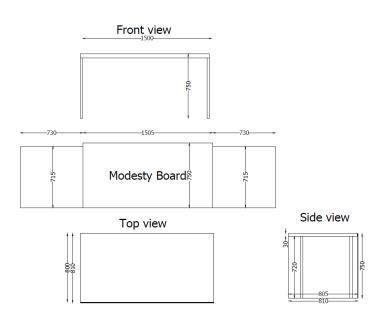

| Lecture Rooms in Hall 7.3<br>(Supplied by ACS)                                      | Lecture Rooms in Hall 7.1<br>(Supplied by ACS)                                      | The Hubs and Center Stage<br>(Supplied by MediaVenture)                       |
|-------------------------------------------------------------------------------------|-------------------------------------------------------------------------------------|-------------------------------------------------------------------------------|
| Dimensions lecterns: - 118 cm, frontal height - 70 cm, frontal width - 45 cm, depth | Dimensions lecterns: - 118 cm, frontal height - 70 cm, frontal width - 45 cm, depth | E-brandable lecterns and the screens on Centre Stage can be e-branded as well |
| <b>Dimension tables:</b> (width)150 cm x (height)75 cm                              | <b>Dimension tables :</b> (width)150 cm x (height)75 cm                             | Different room concept – hence no tables                                      |