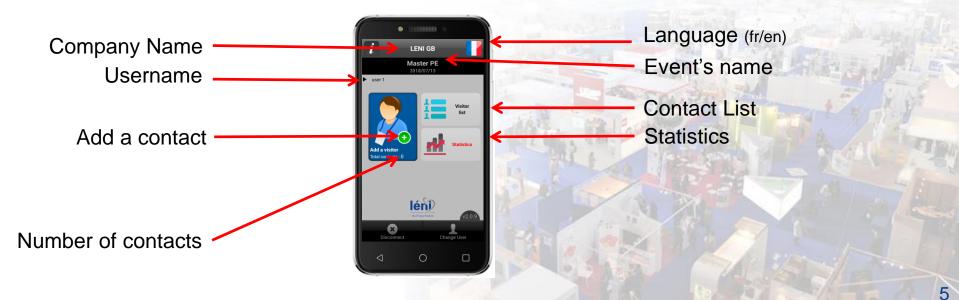

### ADD A CONTACT

# QUALIFY YOUR CONTACTS

- 1/ View visitor's full details:
- Barcode / Date / Time
- Reader's Name
- First Name
- Family Name
- Postfix
- Workplace
- Interest
- Activity
- Department
- Institute
- Complete postal address
- ZIP Code / City / Country
- Phone Number / Email

2/ Qualify each visitor by instantly adding notes

3/ Return on the form at any time to amend or complete it.

|                      | ▼ ▲ 10:10   |        |       |  |   |
|----------------------|-------------|--------|-------|--|---|
|                      | Save        |        | ancel |  | 5 |
| TOM WATFOR<br>BOEING | D           |        |       |  |   |
| Visitor Type         |             |        |       |  |   |
|                      |             |        |       |  | - |
|                      |             |        |       |  | • |
| Action               |             |        |       |  |   |
|                      |             |        |       |  |   |
|                      |             |        |       |  | _ |
| Commentaire          |             |        |       |  |   |
|                      |             |        |       |  |   |
| Detail               |             |        |       |  |   |
| BKKF2RQNN            |             |        |       |  |   |
| Prénom: TOM          |             |        |       |  |   |
| Nom: WATFO           |             |        |       |  |   |
| Société: BOE         |             |        |       |  |   |
| Email: twatfo        |             |        |       |  |   |
| Téléphone fix        | e: +32 15 6 | 8/98/2 | 32    |  |   |
| VisitorHistorio      | :           |        |       |  |   |
|                      |             |        |       |  |   |
|                      |             |        | _     |  |   |
|                      |             |        |       |  |   |
|                      |             |        |       |  |   |