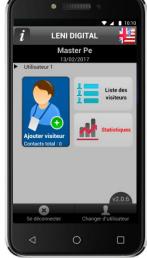

### ADD A CONTACT

# QUALIFY YOUR CONTACTS

- 1/ View visitor's full details:
- Barcode / Date / Time
- Reader's Name
- First Name
- Family Name
- Postfix
- Workplace
- Interest
- Activity
- Department
- Institute
- Complete postal address
- ZIP Code / City / Country
- Phone Number / Email

2/ Qualify each visitor by instantly adding notes

3/ Return on the form at any time to amend or complete it.

|                      | ▼ ▲ 10:10   |        |       |  |   |
|----------------------|-------------|--------|-------|--|---|
|                      | Save        |        | ancel |  | 5 |
| TOM WATFOR<br>BOEING | D           |        |       |  |   |
| Visitor Type         |             |        |       |  |   |
|                      |             |        |       |  | - |
|                      |             |        |       |  | • |
| Action               |             |        |       |  |   |
|                      |             |        |       |  |   |
|                      |             |        |       |  | _ |
| Commentaire          |             |        |       |  |   |
|                      |             |        |       |  |   |
| Detail               |             |        |       |  |   |
| BKKF2RQNN            |             |        |       |  |   |
| Prénom: TOM          |             |        |       |  |   |
| Nom: WATFO           |             |        |       |  |   |
| Société: BOE         |             |        |       |  |   |
| Email: twatfo        |             |        |       |  |   |
| Téléphone fix        | e: +32 15 6 | 8/98/2 | 32    |  |   |
| VisitorHistorio      | :           |        |       |  |   |
|                      |             |        |       |  |   |
|                      |             |        | _     |  |   |
|                      |             |        |       |  |   |
|                      |             |        |       |  |   |