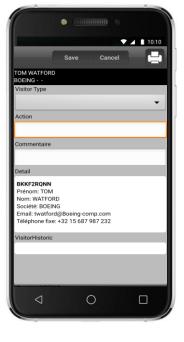

# QUALIFY YOUR CONTACTS

- 1/ View visitor's full details:
- Barcode / Date / Time
- Reader's Name
- First Name
- Family Name
- Postfix
- Workplace
- Interest
- Activity
- Department
- Institute
- Complete postal address
- ZIP Code / City / Country
- Phone Number / Email

2/ Qualify each visitor by instantly adding notes

3/ Return on the form at any time to amend or complete it.

|                      | ▼ ▲ 10:10   |        |       |  |   |
|----------------------|-------------|--------|-------|--|---|
|                      | Save        |        | ancel |  | 5 |
| TOM WATFOR<br>BOEING | D           |        |       |  |   |
| Visitor Type         |             |        |       |  |   |
|                      |             |        |       |  | - |
|                      |             |        |       |  | • |
| Action               |             |        |       |  |   |
|                      |             |        |       |  |   |
|                      |             |        |       |  | _ |
| Commentaire          |             |        |       |  |   |
|                      |             |        |       |  |   |
| Detail               |             |        |       |  |   |
| BKKF2RQNN            |             |        |       |  |   |
| Prénom: TOM          |             |        |       |  |   |
| Nom: WATFO           |             |        |       |  |   |
| Société: BOE         |             |        |       |  |   |
| Email: twatfo        |             |        |       |  |   |
| Téléphone fix        | e: +32 15 6 | 8/98/2 | 32    |  |   |
| VisitorHistorio      | :           |        |       |  |   |
|                      |             |        |       |  |   |
|                      |             |        | _     |  |   |
|                      |             |        |       |  |   |
|                      |             |        |       |  |   |