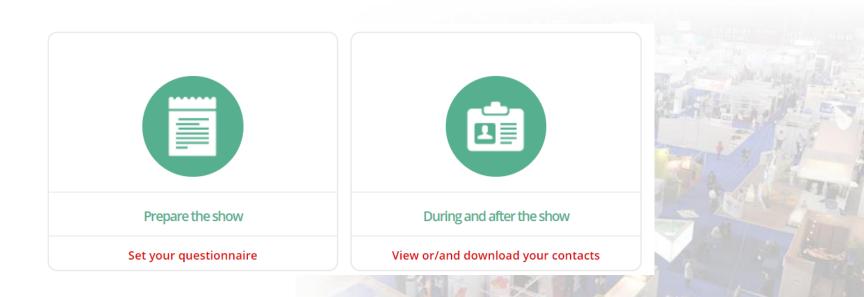

# EXHIBITOR'S AREA

Prior to the congress : Create your own survey During and after the congress : View your contacts' list and download your leads anytime

#### Create your survey prior to the event

#### **Data Retrieval**

### DATABASE

Your data will be synchronized on site anytime (internet connection required) Your contacts will be instantly available in your personal area.

A complete list (XLS file) is downloadable including the following :