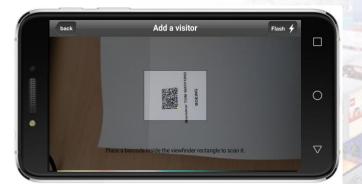

#### Scan the printed barcode on the visitor's badge and save it as a new contact.

MQVP7C945

A barcode is printed on every badge. It is automatically read by the CALYPSO app when you scan and add a visitor. \* Landscape mode recommended